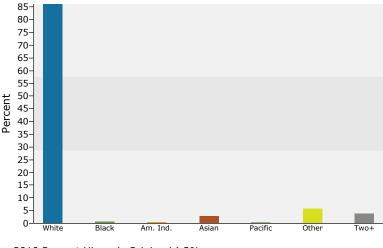

#### 2010 Household Income

2010 Population by Race

2010 Percent Hispanic Origin: 36.8%

[locationname field] [Second Dynamic StoreAddressField] [Second Dynamic AreaTitleField] [subtitle field]

| Summary                         |          | 2000    |          | 2010    |          | 2015     |
|---------------------------------|----------|---------|----------|---------|----------|----------|
| Population                      |          | 1,528   |          | 1,657   |          | 1,688    |
| Households                      |          | 686     |          | 722     |          | 730      |
| Families                        |          | 402     |          | 419     |          | 419      |
| Average Household Size          |          | 2.14    |          | 2.20    |          | 2.22     |
| Owner Occupied Housing Units    |          | 456     |          | 464     |          | 465      |
| Renter Occupied Housing Units   |          | 230     |          | 258     |          | 265      |
| Median Age                      |          | 47.5    |          | 48.8    |          | 49.4     |
| Trends: 2010 - 2015 Annual Rate |          | Area    |          | State   |          | National |
| Population                      |          | 0.37%   |          | 0.70%   |          | 0.76%    |
| Households                      |          | 0.22%   |          | 0.63%   |          | 0.78%    |
| Families                        |          | 0.00%   |          | 0.55%   |          | 0.64%    |
| Owner HHs                       |          | 0.04%   |          | 0.68%   |          | 0.82%    |
| Median Household Income         |          | 3.94%   |          | 2.59%   |          | 2.36%    |
|                                 | 2        | 000     | 2        | 010     | 2        | 015      |
| Households by Income            | Number   | Percent | Number   | Percent | Number   | Percent  |
| <\$15,000                       | 63       | 9.3%    | 51       | 7.0%    | 38       | 5.2%     |
| \$15,000 - \$24,999             | 46       | 6.8%    | 40       | 5.5%    | 31       | 4.2%     |
| \$25,000 - \$34,999             | 106      | 15.6%   | 55       | 7.6%    | 40       | 5.5%     |
| \$35,000 - \$49,999             | 111      | 16.4%   | 125      | 17.2%   | 88       | 12.0%    |
| \$50,000 - \$74,999             | 133      | 19.6%   | 150      | 20.7%   | 156      | 21.3%    |
| \$75,000 - \$99,999             | 56       | 8.3%    | 105      | 14.5%   | 120      | 16.4%    |
| \$100,000 - \$149,999           | 133      | 19.6%   | 108      | 14.9%   | 144      | 19.7%    |
| \$150,000 - \$199,999           | 13       | 1.9%    | 67       | 9.2%    | 83       | 11.4%    |
| \$200,000+                      | 17       | 2.5%    | 24       | 3.3%    | 31       | 4.2%     |
|                                 |          |         |          |         |          |          |
| Median Household Income         | \$52,774 |         | \$63,395 |         | \$76,924 |          |
| Average Household Income        | \$70,351 |         | \$82,379 |         | \$94,281 |          |
| Per Capita Income               | \$32,598 |         | \$36,311 |         | \$41,136 |          |
|                                 | 2        | 000     | 2        | 010     | 2        | 015      |
| Population by Age               | Number   | Percent | Number   | Percent | Number   | Percent  |
| 0 - 4                           | 57       | 3.7%    | 71       | 4.3%    | 72       | 4.3%     |
| 5 - 9                           | 73       | 4.8%    | 73       | 4.4%    | 77       | 4.6%     |
| 10 - 14                         | 99       | 6.5%    | 81       | 4.9%    | 82       | 4.9%     |
| 15 - 19                         | 101      | 6.6%    | 88       | 5.3%    | 80       | 4.7%     |
| 20 - 24                         | 55       | 3.6%    | 74       | 4.5%    | 66       | 3.9%     |
| 25 - 34                         | 137      | 9.0%    | 150      | 9.1%    | 174      | 10.3%    |
| 35 - 44                         | 183      | 12.0%   | 200      | 12.1%   | 182      | 10.8%    |
| 45 - 54                         | 228      | 14.9%   | 240      | 14.5%   | 249      | 14.8%    |
| 55 - 64                         | 132      | 8.6%    | 259      | 15.6%   | 256      | 15.2%    |
| 65 - 74                         | 118      | 7.7%    | 145      | 8.8%    | 207      | 12.3%    |
| 75 - 84                         | 201      | 13.1%   | 119      | 7.2%    | 113      | 6.7%     |
| 85+                             | 145      | 9.5%    | 156      | 9.4%    | 129      | 7.6%     |
|                                 | 2        | 000     | 2        | 010     | 2        | 015      |
| Race and Ethnicity              | Number   | Percent | Number   | Percent | Number   | Percent  |
| White Alone                     | 1,393    | 91.2%   | 1,427    | 86.1%   | 1,400    | 83.0%    |
| Black Alone                     | 9        | 0.6%    | 12       | 0.7%    | 13       | 0.8%     |
| American Indian Alone           | 6        | 0.4%    | 9        | 0.5%    | 10       | 0.6%     |
| Asian Alone                     | 26       | 1.7%    | 46       | 2.8%    | 58       | 3.4%     |
| Pacific Islander Alone          | 2        | 0.1%    | 4        | 0.2%    | 4        | 0.2%     |
| Some Other Race Alone           | 50       | 3.3%    | 95       | 5.7%    | 125      | 7.4%     |
| Two or More Races               | 41       | 2.7%    | 64       | 3.9%    | 77       | 4.6%     |
| Hispanic Origin (Any Race)      | 125      | 8.2%    | 236      | 14.2%   | 307      | 18.2%    |
|                                 |          |         |          |         |          |          |

| Summary                         |                | 2000    |                | 2010    |          | 2015     |  |
|---------------------------------|----------------|---------|----------------|---------|----------|----------|--|
| Population                      |                | 2,834   |                | 2,973   |          | 2,975    |  |
| Households                      |                | 1,064   |                | 1,080   |          | 1,074    |  |
| Families                        |                | 697     |                | 701     |          | 691      |  |
| Average Household Size          |                | 2.42    |                | 2.49    |          | 2.51     |  |
| Owner Occupied Housing Units    |                | 391     |                | 376     |          | 369      |  |
| Renter Occupied Housing Units   |                | 673     |                | 704     |          | 705      |  |
| Median Age                      |                | 26.8    |                | 27.8    |          | 28.2     |  |
| Trends: 2010 - 2015 Annual Rate |                | Area    |                | State   |          | National |  |
| Population                      |                | 0.01%   |                | 0.70%   |          | 0.76%    |  |
| Households                      |                | -0.11%  |                | 0.63%   |          | 0.78%    |  |
| Families                        |                | -0.29%  |                | 0.55%   |          | 0.64%    |  |
| Owner HHs                       |                | -0.38%  |                | 0.68%   |          | 0.82%    |  |
| Median Household Income         |                | 3.36%   |                | 2.59%   |          | 2.36%    |  |
|                                 | 2              | 000     | 2              | 2010    |          | 2015     |  |
| Households by Income            | Number         | Percent | Number         | Percent | Number   | Percent  |  |
| <\$15,000                       | 217            | 21.1%   | 176            | 16.3%   | 148      | 13.8%    |  |
| \$15,000 - \$24,999             | 126            | 12.2%   | 118            | 10.9%   | 100      | 9.3%     |  |
| \$25,000 - \$34,999             | 127            | 12.3%   | 111            | 10.3%   | 90       | 8.4%     |  |
| \$35,000 - \$49,999             | 210            | 20.4%   | 214            | 19.8%   | 174      | 16.2%    |  |
| \$50,000 - \$74,999             | 169            | 16.4%   | 227            | 21.0%   | 264      | 24.6%    |  |
| \$75,000 - \$99,999             | 111            | 10.8%   | 127            | 11.7%   | 145      | 13.5%    |  |
| \$100,000 - \$149,999           | 53             | 5.1%    | 87             | 8.0%    | 123      | 11.5%    |  |
| \$150,000 - \$199,999           | 8              | 0.8%    | 10             | 0.9%    | 14       | 1.3%     |  |
| \$200,000+                      | 9              | 0.9%    | 11             | 1.0%    | 14       | 1.3%     |  |
|                                 |                |         |                |         |          |          |  |
| Median Household Income         | \$37,367       |         | \$43,537       |         | \$51,362 |          |  |
| Average Household Income        | \$44,823       |         | \$51,545       |         | \$58,210 |          |  |
| Per Capita Income               | \$15,808       |         | \$19,324       |         | \$21,693 |          |  |
|                                 |                | 000     |                | 2010    |          | 015      |  |
| Population by Age               | Number         | Percent | Number         | Percent | Number   | Percent  |  |
| 0 - 4                           | 214            | 7.5%    | 233            | 7.8%    | 235      | 7.9%     |  |
| 5 - 9                           | 229            | 8.1%    | 212            | 7.1%    | 216      | 7.3%     |  |
| 10 - 14                         | 220            | 7.8%    | 197            | 6.6%    | 204      | 6.9%     |  |
| 15 - 19                         | 321            | 11.3%   | 321            | 10.8%   | 297      | 10.0%    |  |
| 20 - 24                         | 360            | 12.7%   | 386            | 13.0%   | 387      | 13.0%    |  |
| 25 - 34                         | 395            | 13.9%   | 454            | 15.3%   | 452      | 15.2%    |  |
| 35 - 44                         | 364            | 12.8%   | 318            | 10.7%   | 332      | 11.2%    |  |
| 45 - 54                         | 330            | 11.6%   | 331            | 11.1%   | 299      | 10.1%    |  |
| 55 - 64                         | 177            | 6.2%    | 261            | 8.8%    | 252      | 8.5%     |  |
| 65 - 74                         | 106            | 3.7%    | 132            | 4.4%    | 169      | 5.7%     |  |
| 75 - 84                         | 88             | 3.1%    | 82             | 2.8%    | 83       | 2.8%     |  |
| 85+                             | 31             | 1.1%    | 49             | 1.6%    | 47       | 1.6%     |  |
|                                 |                | 000     |                | 2010    |          | 015      |  |
| Race and Ethnicity              | Number Percent |         | Number Percent |         | Number   |          |  |
| White Alone                     | 2,057          | 72.6%   | 1,886          | 63.4%   | 1,762    | 59.2%    |  |
| Black Alone                     | 160            | 5.6%    | 181            | 6.1%    | 181      | 6.1%     |  |
| American Indian Alone           | 26             | 0.9%    | 31             | 1.0%    | 31       | 1.0%     |  |
| Asian Alone                     | 110            | 3.9%    | 162            | 5.4%    | 185      | 6.2%     |  |
| Pacific Islander Alone          | 6              | 0.2%    | 8              | 0.3%    | 8        | 0.3%     |  |
| Some Other Race Alone           | 316            | 11.2%   | 501            | 16.8%   | 587      | 19.7%    |  |
| Two or More Races               | 158            | 5.6%    | 205            | 6.9%    | 221      | 7.4%     |  |
| Hispanic Origin (Any Race)      | 694            | 24.5%   | 1,084          | 36.5%   | 1,264    | 42.5%    |  |
|                                 | 0,7            | 211370  | 1,00 +         | 501570  | 1,201    | 121370   |  |