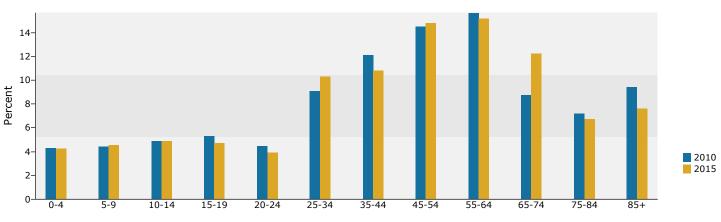

#### Trends 2010-2015

Population by Age

2010 Household Income

2010 Population by Race

2010 Percent Hispanic Origin: 14.2%

[locationname field] [Third Dynamic StoreAddressField] [Third Dynamic AreaTitleField] [subtitle field]

#### 2010 Household Income

2010 Population by Race

2010 Percent Hispanic Origin: 36.8%

[locationname field] [Second Dynamic StoreAddressField] [Second Dynamic AreaTitleField] [subtitle field]

| Summary                         |          | 2000    |          | 2010    |          | 2015     |
|---------------------------------|----------|---------|----------|---------|----------|----------|
| Population                      |          | 1,528   |          | 1,657   |          | 1,688    |
| Households                      |          | 686     |          | 722     |          | 730      |
| Families                        |          | 402     |          | 419     |          | 419      |
| Average Household Size          |          | 2.14    |          | 2.20    |          | 2.22     |
| Owner Occupied Housing Units    |          | 456     |          | 464     |          | 465      |
| Renter Occupied Housing Units   |          | 230     |          | 258     |          | 265      |
| Median Age                      |          | 47.5    |          | 48.8    |          | 49.4     |
| Trends: 2010 - 2015 Annual Rate |          | Area    |          | State   |          | National |
| Population                      |          | 0.37%   |          | 0.70%   |          | 0.76%    |
| Households                      |          | 0.22%   |          | 0.63%   |          | 0.78%    |
| Families                        |          | 0.00%   |          | 0.55%   |          | 0.64%    |
| Owner HHs                       |          | 0.04%   |          | 0.68%   |          | 0.82%    |
| Median Household Income         |          | 3.94%   |          | 2.59%   |          | 2.36%    |
|                                 | 2        | 000     | 2        | 010     | 2        | 015      |
| Households by Income            | Number   | Percent | Number   | Percent | Number   | Percent  |
| <\$15,000                       | 63       | 9.3%    | 51       | 7.0%    | 38       | 5.2%     |
| \$15,000 - \$24,999             | 46       | 6.8%    | 40       | 5.5%    | 31       | 4.2%     |
| \$25,000 - \$34,999             | 106      | 15.6%   | 55       | 7.6%    | 40       | 5.5%     |
| \$35,000 - \$49,999             | 111      | 16.4%   | 125      | 17.2%   | 88       | 12.0%    |
| \$50,000 - \$74,999             | 133      | 19.6%   | 150      | 20.7%   | 156      | 21.3%    |
| \$75,000 - \$99,999             | 56       | 8.3%    | 105      | 14.5%   | 120      | 16.4%    |
| \$100,000 - \$149,999           | 133      | 19.6%   | 108      | 14.9%   | 144      | 19.7%    |
| \$150,000 - \$199,999           | 13       | 1.9%    | 67       | 9.2%    | 83       | 11.4%    |
| \$200,000+                      | 17       | 2.5%    | 24       | 3.3%    | 31       | 4.2%     |
|                                 |          |         |          |         |          |          |
| Median Household Income         | \$52,774 |         | \$63,395 |         | \$76,924 |          |
| Average Household Income        | \$70,351 |         | \$82,379 |         | \$94,281 |          |
| Per Capita Income               | \$32,598 |         | \$36,311 |         | \$41,136 |          |
|                                 | 2        | 000     | 2        | 010     | 2        | 015      |
| Population by Age               | Number   | Percent | Number   | Percent | Number   | Percent  |
| 0 - 4                           | 57       | 3.7%    | 71       | 4.3%    | 72       | 4.3%     |
| 5 - 9                           | 73       | 4.8%    | 73       | 4.4%    | 77       | 4.6%     |
| 10 - 14                         | 99       | 6.5%    | 81       | 4.9%    | 82       | 4.9%     |
| 15 - 19                         | 101      | 6.6%    | 88       | 5.3%    | 80       | 4.7%     |
| 20 - 24                         | 55       | 3.6%    | 74       | 4.5%    | 66       | 3.9%     |
| 25 - 34                         | 137      | 9.0%    | 150      | 9.1%    | 174      | 10.3%    |
| 35 - 44                         | 183      | 12.0%   | 200      | 12.1%   | 182      | 10.8%    |
| 45 - 54                         | 228      | 14.9%   | 240      | 14.5%   | 249      | 14.8%    |
| 55 - 64                         | 132      | 8.6%    | 259      | 15.6%   | 256      | 15.2%    |
| 65 - 74                         | 118      | 7.7%    | 145      | 8.8%    | 207      | 12.3%    |
| 75 - 84                         | 201      | 13.1%   | 119      | 7.2%    | 113      | 6.7%     |
| 85+                             | 145      | 9.5%    | 156      | 9.4%    | 129      | 7.6%     |
|                                 | 2        | 000     | 2        | 010     | 2        | 015      |
| Race and Ethnicity              | Number   | Percent | Number   | Percent | Number   | Percent  |
| White Alone                     | 1,393    | 91.2%   | 1,427    | 86.1%   | 1,400    | 83.0%    |
| Black Alone                     | 9        | 0.6%    | 12       | 0.7%    | 13       | 0.8%     |
| American Indian Alone           | 6        | 0.4%    | 9        | 0.5%    | 10       | 0.6%     |
| Asian Alone                     | 26       | 1.7%    | 46       | 2.8%    | 58       | 3.4%     |
| Pacific Islander Alone          | 2        | 0.1%    | 4        | 0.2%    | 4        | 0.2%     |
| Some Other Race Alone           | 50       | 3.3%    | 95       | 5.7%    | 125      | 7.4%     |
| Two or More Races               | 41       | 2.7%    | 64       | 3.9%    | 77       | 4.6%     |
| Hispanic Origin (Any Race)      | 125      | 8.2%    | 236      | 14.2%   | 307      | 18.2%    |
|                                 |          |         |          |         |          |          |