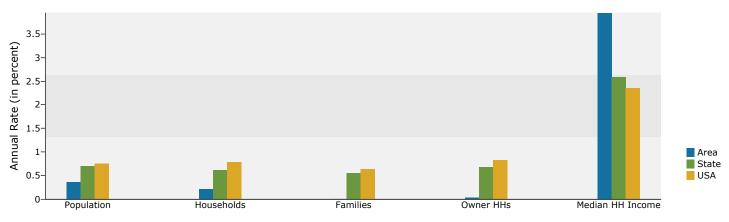

#### Trends 2010-2015

[locationname field] [First Dynamic StoreAddressField] [First Dynamic AreaTitleField] [subtitle field]

| Summary                         |                | 2000            |                               | 2010    |                               | 2015     |
|---------------------------------|----------------|-----------------|-------------------------------|---------|-------------------------------|----------|
| Population                      |                | 809             |                               | 838     |                               | 833      |
| Households                      |                | 428             |                               | 430     |                               | 425      |
| Families                        |                | 221             |                               | 221     |                               | 216      |
| Average Household Size          |                | 1.89            |                               | 1.95    |                               | 1.96     |
| Owner Occupied Housing Units    |                | 96              |                               | 94      |                               | 92       |
| Renter Occupied Housing Units   |                | 332             |                               | 336     |                               | 333      |
| Median Age                      |                | 30.8            |                               | 30.6    |                               | 30.6     |
| Trends: 2010 - 2015 Annual Rate |                | Area            |                               | State   |                               | National |
| Population                      |                | -0.12%          |                               | 0.70%   |                               | 0.76%    |
| Households                      |                | -0.23%          |                               | 0.63%   |                               | 0.78%    |
| Families                        |                | -0.46%          |                               | 0.55%   |                               | 0.64%    |
| Owner HHs                       |                | -0.43%          |                               | 0.68%   |                               | 0.82%    |
| Median Household Income         | -              | 2.03%           |                               | 2.59%   | -                             | 2.36%    |
|                                 |                | 000             |                               | 010     |                               | 015      |
| Households by Income            | Number         | Percent         | Number                        | Percent | Number                        | Percent  |
| <\$15,000                       | 103            | 24.1%           | 91                            | 21.3%   | 81                            | 19.1%    |
| \$15,000 - \$24,999             | 73             | 17.1%           | 67                            | 15.7%   | 62                            | 14.7%    |
| \$25,000 - \$34,999             | 62             | 14.5%           | 48                            | 11.2%   | 40                            | 9.5%     |
| \$35,000 - \$49,999             | 95             | 22.2%           | 105                           | 24.6%   | 90                            | 21.3%    |
| \$50,000 - \$74,999             | 56             | 13.1%           | 70                            | 16.4%   | 86                            | 20.3%    |
| \$75,000 - \$99,999             | 24             | 5.6%            | 30                            | 7.0%    | 38                            | 9.0%     |
| \$100,000 - \$149,999           | 10             | 2.3%            | 11                            | 2.6%    | 17                            | 4.0%     |
| \$150,000 - \$199,999           | 1              | 0.2%            | 2                             | 0.5%    | 3                             | 0.7%     |
| \$200,000+                      | 3              | 0.7%            | 3                             | 0.7%    | 6                             | 1.4%     |
| Made a the schold terms         | +21 1 42       |                 | +25 010                       |         | +20.716                       |          |
| Median Household Income         | \$31,143       |                 | \$35,919                      |         | \$39,716                      |          |
| Average Household Income        | \$37,323       |                 | \$41,618                      |         | \$47,516                      |          |
| Per Capita Income               | \$17,457       | 000             | \$18,683                      | 010     | \$21,212                      | 15       |
| Population by Age               | 2000           |                 | <b>2010</b><br>Number Percent |         | <b>2015</b><br>Number Percent |          |
| 0 - 4                           | Number<br>63   | Percent<br>7.8% | 66                            | 7.9%    | 66                            | 7.9%     |
| 5 - 9                           | 62             | 7.7%            | 51                            | 6.1%    | 52                            | 6.2%     |
| 10 - 14                         | 55             | 6.7%            | 45                            | 5.4%    | 43                            | 5.1%     |
| 15 - 19                         | 52             | 6.4%            | 57                            | 6.8%    | 42                            | 5.1%     |
| 20 - 24                         | 78             | 9.7%            | 96                            | 11.5%   | 90                            | 10.8%    |
| 25 - 34                         | 165            | 20.4%           | 162                           | 19.4%   | 189                           | 22.7%    |
| 35 - 44                         | 118            | 14.6%           | 102                           | 13.6%   | 98                            | 11.8%    |
| 45 - 54                         | 94             | 11.6%           | 98                            | 11.7%   | 98                            | 11.8%    |
| 55 - 64                         | 47             | 5.8%            | 77                            | 9.2%    | 75                            | 9.0%     |
| 65 - 74                         | 37             | 4.6%            | 34                            | 4.1%    | 48                            | 5.8%     |
| 75 - 84                         | 27             | 3.3%            | 24                            | 2.9%    | 20                            | 2.4%     |
| 85+                             | 11             | 1.4%            | 12                            | 1.4%    | 11                            | 1.3%     |
|                                 |                | 000             |                               | 010     |                               | )15      |
| Race and Ethnicity              | Number Percent |                 | Number Percent                |         | Number Percent                |          |
| White Alone                     | 540            | 66.7%           | 489                           | 58.4%   | 454                           | 54.4%    |
| Black Alone                     | 72             | 8.9%            | 80                            | 9.5%    | 80                            | 9.6%     |
| American Indian Alone           | 18             | 2.2%            | 20                            | 2.4%    | 20                            | 2.4%     |
| Asian Alone                     | 35             | 4.3%            | 50                            | 6.0%    | 57                            | 6.8%     |
| Pacific Islander Alone          | 3              | 0.4%            | 3                             | 0.4%    | 3                             | 0.4%     |
| Some Other Race Alone           | 91             | 11.2%           | 131                           | 15.6%   | 150                           | 18.0%    |
| Two or More Races               | 50             | 6.2%            | 65                            | 7.8%    | 70                            | 8.4%     |
| Hispanic Origin (Any Race)      | 214            | 26.4%           | 308                           | 36.8%   | 350                           | 42.0%    |
|                                 |                |                 |                               |         |                               |          |