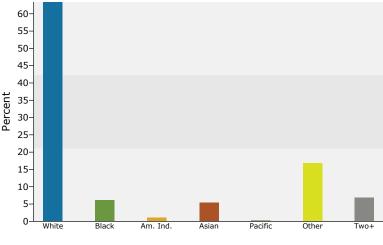

#### Trends 2010-2015

Population by Age

2010 Household Income

2010 Population by Race

2010 Percent Hispanic Origin: 14.2%

[locationname field] [Third Dynamic StoreAddressField] [Third Dynamic AreaTitleField] [subtitle field]