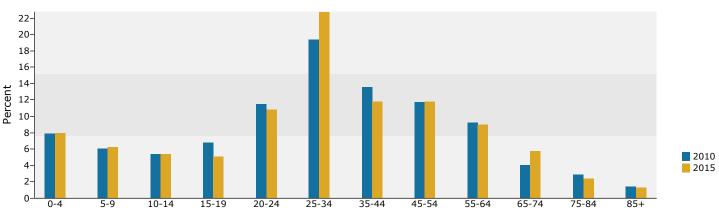

[locationname field] [First Dynamic StoreAddressField] [First Dynamic AreaTitleField] [subtitle field]

| Summary                         |                | 2000            |                               | 2010    |                               | 2015     |
|---------------------------------|----------------|-----------------|-------------------------------|---------|-------------------------------|----------|
| Population                      |                | 809             |                               | 838     |                               | 833      |
| Households                      |                | 428             |                               | 430     |                               | 425      |
| Families                        |                | 221             |                               | 221     |                               | 216      |
| Average Household Size          |                | 1.89            |                               | 1.95    |                               | 1.96     |
| Owner Occupied Housing Units    |                | 96              |                               | 94      |                               | 92       |
| Renter Occupied Housing Units   |                | 332             |                               | 336     |                               | 333      |
| Median Age                      |                | 30.8            |                               | 30.6    |                               | 30.6     |
| Trends: 2010 - 2015 Annual Rate |                | Area            |                               | State   |                               | National |
| Population                      |                | -0.12%          |                               | 0.70%   |                               | 0.76%    |
| Households                      |                | -0.23%          |                               | 0.63%   |                               | 0.78%    |
| Families                        |                | -0.46%          |                               | 0.55%   |                               | 0.64%    |
| Owner HHs                       |                | -0.43%          |                               | 0.68%   |                               | 0.82%    |
| Median Household Income         | -              | 2.03%           |                               | 2.59%   | -                             | 2.36%    |
|                                 |                | 000             |                               | 010     |                               | 015      |
| Households by Income            | Number         | Percent         | Number                        | Percent | Number                        | Percent  |
| <\$15,000                       | 103            | 24.1%           | 91                            | 21.3%   | 81                            | 19.1%    |
| \$15,000 - \$24,999             | 73             | 17.1%           | 67                            | 15.7%   | 62                            | 14.7%    |
| \$25,000 - \$34,999             | 62             | 14.5%           | 48                            | 11.2%   | 40                            | 9.5%     |
| \$35,000 - \$49,999             | 95             | 22.2%           | 105                           | 24.6%   | 90                            | 21.3%    |
| \$50,000 - \$74,999             | 56             | 13.1%           | 70                            | 16.4%   | 86                            | 20.3%    |
| \$75,000 - \$99,999             | 24             | 5.6%            | 30                            | 7.0%    | 38                            | 9.0%     |
| \$100,000 - \$149,999           | 10             | 2.3%            | 11                            | 2.6%    | 17                            | 4.0%     |
| \$150,000 - \$199,999           | 1              | 0.2%            | 2                             | 0.5%    | 3                             | 0.7%     |
| \$200,000+                      | 3              | 0.7%            | 3                             | 0.7%    | 6                             | 1.4%     |
| Made a the schold terms         | +21 1 42       |                 | +25 010                       |         | +20.716                       |          |
| Median Household Income         | \$31,143       |                 | \$35,919                      |         | \$39,716                      |          |
| Average Household Income        | \$37,323       |                 | \$41,618                      |         | \$47,516                      |          |
| Per Capita Income               | \$17,457       | 000             | \$18,683                      | 010     | \$21,212                      | 15       |
| Population by Age               | 2000           |                 | <b>2010</b><br>Number Percent |         | <b>2015</b><br>Number Percent |          |
| 0 - 4                           | Number<br>63   | Percent<br>7.8% | 66                            | 7.9%    | 66                            | 7.9%     |
| 5 - 9                           | 62             | 7.7%            | 51                            | 6.1%    | 52                            | 6.2%     |
| 10 - 14                         | 55             | 6.7%            | 45                            | 5.4%    | 43                            | 5.1%     |
| 15 - 19                         | 52             | 6.4%            | 57                            | 6.8%    | 42                            | 5.1%     |
| 20 - 24                         | 78             | 9.7%            | 96                            | 11.5%   | 90                            | 10.8%    |
| 25 - 34                         | 165            | 20.4%           | 162                           | 19.4%   | 189                           | 22.7%    |
| 35 - 44                         | 118            | 14.6%           | 102                           | 13.6%   | 98                            | 11.8%    |
| 45 - 54                         | 94             | 11.6%           | 98                            | 11.7%   | 98                            | 11.8%    |
| 55 - 64                         | 47             | 5.8%            | 77                            | 9.2%    | 75                            | 9.0%     |
| 65 - 74                         | 37             | 4.6%            | 34                            | 4.1%    | 48                            | 5.8%     |
| 75 - 84                         | 27             | 3.3%            | 24                            | 2.9%    | 20                            | 2.4%     |
| 85+                             | 11             | 1.4%            | 12                            | 1.4%    | 11                            | 1.3%     |
|                                 |                | 000             |                               | 010     |                               | )15      |
| Race and Ethnicity              | Number Percent |                 | Number Percent                |         | Number Percent                |          |
| White Alone                     | 540            | 66.7%           | 489                           | 58.4%   | 454                           | 54.4%    |
| Black Alone                     | 72             | 8.9%            | 80                            | 9.5%    | 80                            | 9.6%     |
| American Indian Alone           | 18             | 2.2%            | 20                            | 2.4%    | 20                            | 2.4%     |
| Asian Alone                     | 35             | 4.3%            | 50                            | 6.0%    | 57                            | 6.8%     |
| Pacific Islander Alone          | 3              | 0.4%            | 3                             | 0.4%    | 3                             | 0.4%     |
| Some Other Race Alone           | 91             | 11.2%           | 131                           | 15.6%   | 150                           | 18.0%    |
| Two or More Races               | 50             | 6.2%            | 65                            | 7.8%    | 70                            | 8.4%     |
| Hispanic Origin (Any Race)      | 214            | 26.4%           | 308                           | 36.8%   | 350                           | 42.0%    |
|                                 |                |                 |                               |         |                               |          |

#### 2010 Household Income

2010 Population by Race

2010 Percent Hispanic Origin: 36.8%

[locationname field] [Second Dynamic StoreAddressField] [Second Dynamic AreaTitleField] [subtitle field]

| Summary                         |          | 2000    |          | 2010    |          | 2015     |
|---------------------------------|----------|---------|----------|---------|----------|----------|
| Population                      |          | 1,528   |          | 1,657   |          | 1,688    |
| Households                      |          | 686     |          | 722     |          | 730      |
| Families                        |          | 402     |          | 419     |          | 419      |
| Average Household Size          |          | 2.14    |          | 2.20    |          | 2.22     |
| Owner Occupied Housing Units    |          | 456     |          | 464     |          | 465      |
| Renter Occupied Housing Units   |          | 230     |          | 258     |          | 265      |
| Median Age                      |          | 47.5    |          | 48.8    |          | 49.4     |
| Trends: 2010 - 2015 Annual Rate |          | Area    |          | State   |          | National |
| Population                      |          | 0.37%   |          | 0.70%   |          | 0.76%    |
| Households                      |          | 0.22%   |          | 0.63%   |          | 0.78%    |
| Families                        |          | 0.00%   |          | 0.55%   |          | 0.64%    |
| Owner HHs                       |          | 0.04%   |          | 0.68%   |          | 0.82%    |
| Median Household Income         |          | 3.94%   |          | 2.59%   |          | 2.36%    |
|                                 | 2        | 000     | 2        | 010     | 2        | 015      |
| Households by Income            | Number   | Percent | Number   | Percent | Number   | Percent  |
| <\$15,000                       | 63       | 9.3%    | 51       | 7.0%    | 38       | 5.2%     |
| \$15,000 - \$24,999             | 46       | 6.8%    | 40       | 5.5%    | 31       | 4.2%     |
| \$25,000 - \$34,999             | 106      | 15.6%   | 55       | 7.6%    | 40       | 5.5%     |
| \$35,000 - \$49,999             | 111      | 16.4%   | 125      | 17.2%   | 88       | 12.0%    |
| \$50,000 - \$74,999             | 133      | 19.6%   | 150      | 20.7%   | 156      | 21.3%    |
| \$75,000 - \$99,999             | 56       | 8.3%    | 105      | 14.5%   | 120      | 16.4%    |
| \$100,000 - \$149,999           | 133      | 19.6%   | 108      | 14.9%   | 144      | 19.7%    |
| \$150,000 - \$199,999           | 13       | 1.9%    | 67       | 9.2%    | 83       | 11.4%    |
| \$200,000+                      | 17       | 2.5%    | 24       | 3.3%    | 31       | 4.2%     |
|                                 |          |         |          |         |          |          |
| Median Household Income         | \$52,774 |         | \$63,395 |         | \$76,924 |          |
| Average Household Income        | \$70,351 |         | \$82,379 |         | \$94,281 |          |
| Per Capita Income               | \$32,598 |         | \$36,311 |         | \$41,136 |          |
|                                 | 2        | 000     | 2        | 010     | 2        | 015      |
| Population by Age               | Number   | Percent | Number   | Percent | Number   | Percent  |
| 0 - 4                           | 57       | 3.7%    | 71       | 4.3%    | 72       | 4.3%     |
| 5 - 9                           | 73       | 4.8%    | 73       | 4.4%    | 77       | 4.6%     |
| 10 - 14                         | 99       | 6.5%    | 81       | 4.9%    | 82       | 4.9%     |
| 15 - 19                         | 101      | 6.6%    | 88       | 5.3%    | 80       | 4.7%     |
| 20 - 24                         | 55       | 3.6%    | 74       | 4.5%    | 66       | 3.9%     |
| 25 - 34                         | 137      | 9.0%    | 150      | 9.1%    | 174      | 10.3%    |
| 35 - 44                         | 183      | 12.0%   | 200      | 12.1%   | 182      | 10.8%    |
| 45 - 54                         | 228      | 14.9%   | 240      | 14.5%   | 249      | 14.8%    |
| 55 - 64                         | 132      | 8.6%    | 259      | 15.6%   | 256      | 15.2%    |
| 65 - 74                         | 118      | 7.7%    | 145      | 8.8%    | 207      | 12.3%    |
| 75 - 84                         | 201      | 13.1%   | 119      | 7.2%    | 113      | 6.7%     |
| 85+                             | 145      | 9.5%    | 156      | 9.4%    | 129      | 7.6%     |
|                                 | 2        | 000     | 2        | 010     | 2        | 015      |
| Race and Ethnicity              | Number   | Percent | Number   | Percent | Number   | Percent  |
| White Alone                     | 1,393    | 91.2%   | 1,427    | 86.1%   | 1,400    | 83.0%    |
| Black Alone                     | 9        | 0.6%    | 12       | 0.7%    | 13       | 0.8%     |
| American Indian Alone           | 6        | 0.4%    | 9        | 0.5%    | 10       | 0.6%     |
| Asian Alone                     | 26       | 1.7%    | 46       | 2.8%    | 58       | 3.4%     |
| Pacific Islander Alone          | 2        | 0.1%    | 4        | 0.2%    | 4        | 0.2%     |
| Some Other Race Alone           | 50       | 3.3%    | 95       | 5.7%    | 125      | 7.4%     |
| Two or More Races               | 41       | 2.7%    | 64       | 3.9%    | 77       | 4.6%     |
| Hispanic Origin (Any Race)      | 125      | 8.2%    | 236      | 14.2%   | 307      | 18.2%    |
|                                 |          |         |          |         |          |          |