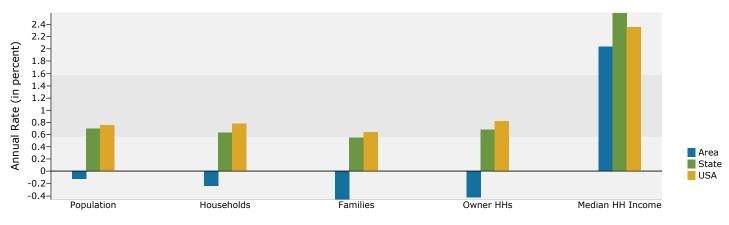

[locationname field] [First Dynamic StoreAddressField] [First Dynamic AreaTitleField] [subtitle field]

| Summary                         |                | 2000            |                               | 2010    |                               | 2015     |
|---------------------------------|----------------|-----------------|-------------------------------|---------|-------------------------------|----------|
| Population                      |                | 809             |                               | 838     |                               | 833      |
| Households                      |                | 428             |                               | 430     |                               | 425      |
| Families                        |                | 221             |                               | 221     |                               | 216      |
| Average Household Size          |                | 1.89            |                               | 1.95    |                               | 1.96     |
| Owner Occupied Housing Units    |                | 96              |                               | 94      |                               | 92       |
| Renter Occupied Housing Units   |                | 332             |                               | 336     |                               | 333      |
| Median Age                      |                | 30.8            |                               | 30.6    |                               | 30.6     |
| Trends: 2010 - 2015 Annual Rate |                | Area            |                               | State   |                               | National |
| Population                      |                | -0.12%          |                               | 0.70%   |                               | 0.76%    |
| Households                      |                | -0.23%          |                               | 0.63%   |                               | 0.78%    |
| Families                        |                | -0.46%          |                               | 0.55%   |                               | 0.64%    |
| Owner HHs                       |                | -0.43%          |                               | 0.68%   |                               | 0.82%    |
| Median Household Income         | -              | 2.03%           |                               | 2.59%   | -                             | 2.36%    |
|                                 |                | 000             |                               | 010     |                               | 015      |
| Households by Income            | Number         | Percent         | Number                        | Percent | Number                        | Percent  |
| <\$15,000                       | 103            | 24.1%           | 91                            | 21.3%   | 81                            | 19.1%    |
| \$15,000 - \$24,999             | 73             | 17.1%           | 67                            | 15.7%   | 62                            | 14.7%    |
| \$25,000 - \$34,999             | 62             | 14.5%           | 48                            | 11.2%   | 40                            | 9.5%     |
| \$35,000 - \$49,999             | 95             | 22.2%           | 105                           | 24.6%   | 90                            | 21.3%    |
| \$50,000 - \$74,999             | 56             | 13.1%           | 70                            | 16.4%   | 86                            | 20.3%    |
| \$75,000 - \$99,999             | 24             | 5.6%            | 30                            | 7.0%    | 38                            | 9.0%     |
| \$100,000 - \$149,999           | 10             | 2.3%            | 11                            | 2.6%    | 17                            | 4.0%     |
| \$150,000 - \$199,999           | 1              | 0.2%            | 2                             | 0.5%    | 3                             | 0.7%     |
| \$200,000+                      | 3              | 0.7%            | 3                             | 0.7%    | 6                             | 1.4%     |
| Made a the schold terms         | +21 1 42       |                 | +25 010                       |         | +20.716                       |          |
| Median Household Income         | \$31,143       |                 | \$35,919                      |         | \$39,716                      |          |
| Average Household Income        | \$37,323       |                 | \$41,618                      |         | \$47,516                      |          |
| Per Capita Income               | \$17,457       | 000             | \$18,683                      | 010     | \$21,212                      | 15       |
| Population by Age               | 2000           |                 | <b>2010</b><br>Number Percent |         | <b>2015</b><br>Number Percent |          |
| 0 - 4                           | Number<br>63   | Percent<br>7.8% | 66                            | 7.9%    | 66                            | 7.9%     |
| 5 - 9                           | 62             | 7.7%            | 51                            | 6.1%    | 52                            | 6.2%     |
| 10 - 14                         | 55             | 6.7%            | 45                            | 5.4%    | 43                            | 5.1%     |
| 15 - 19                         | 52             | 6.4%            | 57                            | 6.8%    | 42                            | 5.1%     |
| 20 - 24                         | 78             | 9.7%            | 96                            | 11.5%   | 90                            | 10.8%    |
| 25 - 34                         | 165            | 20.4%           | 162                           | 19.4%   | 189                           | 22.7%    |
| 35 - 44                         | 118            | 14.6%           | 102                           | 13.6%   | 98                            | 11.8%    |
| 45 - 54                         | 94             | 11.6%           | 98                            | 11.7%   | 98                            | 11.8%    |
| 55 - 64                         | 47             | 5.8%            | 77                            | 9.2%    | 75                            | 9.0%     |
| 65 - 74                         | 37             | 4.6%            | 34                            | 4.1%    | 48                            | 5.8%     |
| 75 - 84                         | 27             | 3.3%            | 24                            | 2.9%    | 20                            | 2.4%     |
| 85+                             | 11             | 1.4%            | 12                            | 1.4%    | 11                            | 1.3%     |
|                                 |                | 000             |                               | 010     |                               | )15      |
| Race and Ethnicity              | Number Percent |                 | Number Percent                |         | Number Percent                |          |
| White Alone                     | 540            | 66.7%           | 489                           | 58.4%   | 454                           | 54.4%    |
| Black Alone                     | 72             | 8.9%            | 80                            | 9.5%    | 80                            | 9.6%     |
| American Indian Alone           | 18             | 2.2%            | 20                            | 2.4%    | 20                            | 2.4%     |
| Asian Alone                     | 35             | 4.3%            | 50                            | 6.0%    | 57                            | 6.8%     |
| Pacific Islander Alone          | 3              | 0.4%            | 3                             | 0.4%    | 3                             | 0.4%     |
| Some Other Race Alone           | 91             | 11.2%           | 131                           | 15.6%   | 150                           | 18.0%    |
| Two or More Races               | 50             | 6.2%            | 65                            | 7.8%    | 70                            | 8.4%     |
| Hispanic Origin (Any Race)      | 214            | 26.4%           | 308                           | 36.8%   | 350                           | 42.0%    |
|                                 |                |                 |                               |         |                               |          |

#### Trends 2010-2015