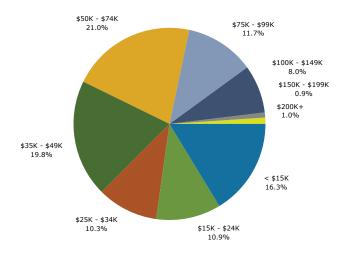

#### 2010 Household Income

2010 Population by Race

2010 Percent Hispanic Origin: 36.8%

[locationname field] [Second Dynamic StoreAddressField] [Second Dynamic AreaTitleField] [subtitle field]

| Summary                         |          | 2000    |          | 2010    |          | 2015     |
|---------------------------------|----------|---------|----------|---------|----------|----------|
| Population                      |          | 1,528   |          | 1,657   |          | 1,688    |
| Households                      |          | 686     |          | 722     |          | 730      |
| Families                        |          | 402     |          | 419     |          | 419      |
| Average Household Size          |          | 2.14    |          | 2.20    |          | 2.22     |
| Owner Occupied Housing Units    |          | 456     |          | 464     |          | 465      |
| Renter Occupied Housing Units   |          | 230     |          | 258     |          | 265      |
| Median Age                      |          | 47.5    |          | 48.8    |          | 49.4     |
| Trends: 2010 - 2015 Annual Rate |          | Area    |          | State   |          | National |
| Population                      |          | 0.37%   |          | 0.70%   |          | 0.76%    |
| Households                      |          | 0.22%   |          | 0.63%   |          | 0.78%    |
| Families                        |          | 0.00%   |          | 0.55%   |          | 0.64%    |
| Owner HHs                       |          | 0.04%   |          | 0.68%   |          | 0.82%    |
| Median Household Income         |          | 3.94%   |          | 2.59%   |          | 2.36%    |
|                                 | 2        | 000     | 2        | 010     | 2        | 015      |
| Households by Income            | Number   | Percent | Number   | Percent | Number   | Percent  |
| <\$15,000                       | 63       | 9.3%    | 51       | 7.0%    | 38       | 5.2%     |
| \$15,000 - \$24,999             | 46       | 6.8%    | 40       | 5.5%    | 31       | 4.2%     |
| \$25,000 - \$34,999             | 106      | 15.6%   | 55       | 7.6%    | 40       | 5.5%     |
| \$35,000 - \$49,999             | 111      | 16.4%   | 125      | 17.2%   | 88       | 12.0%    |
| \$50,000 - \$74,999             | 133      | 19.6%   | 150      | 20.7%   | 156      | 21.3%    |
| \$75,000 - \$99,999             | 56       | 8.3%    | 105      | 14.5%   | 120      | 16.4%    |
| \$100,000 - \$149,999           | 133      | 19.6%   | 108      | 14.9%   | 144      | 19.7%    |
| \$150,000 - \$199,999           | 13       | 1.9%    | 67       | 9.2%    | 83       | 11.4%    |
| \$200,000+                      | 17       | 2.5%    | 24       | 3.3%    | 31       | 4.2%     |
|                                 |          |         |          |         |          |          |
| Median Household Income         | \$52,774 |         | \$63,395 |         | \$76,924 |          |
| Average Household Income        | \$70,351 |         | \$82,379 |         | \$94,281 |          |
| Per Capita Income               | \$32,598 |         | \$36,311 |         | \$41,136 |          |
|                                 | 2        | 000     | 2        | 010     | 2        | 015      |
| Population by Age               | Number   | Percent | Number   | Percent | Number   | Percent  |
| 0 - 4                           | 57       | 3.7%    | 71       | 4.3%    | 72       | 4.3%     |
| 5 - 9                           | 73       | 4.8%    | 73       | 4.4%    | 77       | 4.6%     |
| 10 - 14                         | 99       | 6.5%    | 81       | 4.9%    | 82       | 4.9%     |
| 15 - 19                         | 101      | 6.6%    | 88       | 5.3%    | 80       | 4.7%     |
| 20 - 24                         | 55       | 3.6%    | 74       | 4.5%    | 66       | 3.9%     |
| 25 - 34                         | 137      | 9.0%    | 150      | 9.1%    | 174      | 10.3%    |
| 35 - 44                         | 183      | 12.0%   | 200      | 12.1%   | 182      | 10.8%    |
| 45 - 54                         | 228      | 14.9%   | 240      | 14.5%   | 249      | 14.8%    |
| 55 - 64                         | 132      | 8.6%    | 259      | 15.6%   | 256      | 15.2%    |
| 65 - 74                         | 118      | 7.7%    | 145      | 8.8%    | 207      | 12.3%    |
| 75 - 84                         | 201      | 13.1%   | 119      | 7.2%    | 113      | 6.7%     |
| 85+                             | 145      | 9.5%    | 156      | 9.4%    | 129      | 7.6%     |
|                                 | 2        | 000     | 2        | 010     | 2        | 015      |
| Race and Ethnicity              | Number   | Percent | Number   | Percent | Number   | Percent  |
| White Alone                     | 1,393    | 91.2%   | 1,427    | 86.1%   | 1,400    | 83.0%    |
| Black Alone                     | 9        | 0.6%    | 12       | 0.7%    | 13       | 0.8%     |
| American Indian Alone           | 6        | 0.4%    | 9        | 0.5%    | 10       | 0.6%     |
| Asian Alone                     | 26       | 1.7%    | 46       | 2.8%    | 58       | 3.4%     |
| Pacific Islander Alone          | 2        | 0.1%    | 4        | 0.2%    | 4        | 0.2%     |
| Some Other Race Alone           | 50       | 3.3%    | 95       | 5.7%    | 125      | 7.4%     |
| Two or More Races               | 41       | 2.7%    | 64       | 3.9%    | 77       | 4.6%     |
| Hispanic Origin (Any Race)      | 125      | 8.2%    | 236      | 14.2%   | 307      | 18.2%    |
|                                 |          |         |          |         |          |          |