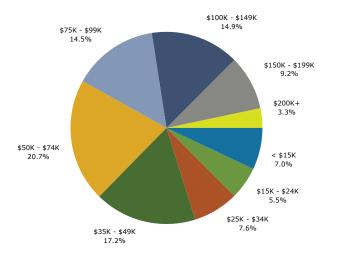

#### Trends 2010-2015

2010 Household Income

2010 Population by Race

2010 Percent Hispanic Origin: 36.5%

| Summary                         |                | 2000    |                | 2010    |          | 2015     |  |
|---------------------------------|----------------|---------|----------------|---------|----------|----------|--|
| Population                      |                | 2,834   |                | 2,973   |          | 2,975    |  |
| Households                      |                | 1,064   |                | 1,080   |          | 1,074    |  |
| Families                        |                | 697     |                | 701     |          | 691      |  |
| Average Household Size          |                | 2.42    |                | 2.49    |          | 2.51     |  |
| Owner Occupied Housing Units    |                | 391     |                | 376     |          | 369      |  |
| Renter Occupied Housing Units   |                | 673     |                | 704     |          | 705      |  |
| Median Age                      |                | 26.8    |                | 27.8    |          | 28.2     |  |
| Trends: 2010 - 2015 Annual Rate |                | Area    |                | State   |          | National |  |
| Population                      |                | 0.01%   |                | 0.70%   |          | 0.76%    |  |
| Households                      |                | -0.11%  |                | 0.63%   |          | 0.78%    |  |
| Families                        |                | -0.29%  |                | 0.55%   |          | 0.64%    |  |
| Owner HHs                       |                | -0.38%  |                | 0.68%   |          | 0.82%    |  |
| Median Household Income         |                | 3.36%   |                | 2.59%   |          | 2.36%    |  |
|                                 | 2              | 000     | 2              | 2010    |          | 2015     |  |
| Households by Income            | Number         | Percent | Number         | Percent | Number   | Percent  |  |
| <\$15,000                       | 217            | 21.1%   | 176            | 16.3%   | 148      | 13.8%    |  |
| \$15,000 - \$24,999             | 126            | 12.2%   | 118            | 10.9%   | 100      | 9.3%     |  |
| \$25,000 - \$34,999             | 127            | 12.3%   | 111            | 10.3%   | 90       | 8.4%     |  |
| \$35,000 - \$49,999             | 210            | 20.4%   | 214            | 19.8%   | 174      | 16.2%    |  |
| \$50,000 - \$74,999             | 169            | 16.4%   | 227            | 21.0%   | 264      | 24.6%    |  |
| \$75,000 - \$99,999             | 111            | 10.8%   | 127            | 11.7%   | 145      | 13.5%    |  |
| \$100,000 - \$149,999           | 53             | 5.1%    | 87             | 8.0%    | 123      | 11.5%    |  |
| \$150,000 - \$199,999           | 8              | 0.8%    | 10             | 0.9%    | 14       | 1.3%     |  |
| \$200,000+                      | 9              | 0.9%    | 11             | 1.0%    | 14       | 1.3%     |  |
|                                 |                |         |                |         |          |          |  |
| Median Household Income         | \$37,367       |         | \$43,537       |         | \$51,362 |          |  |
| Average Household Income        | \$44,823       |         | \$51,545       |         | \$58,210 |          |  |
| Per Capita Income               | \$15,808       |         | \$19,324       |         | \$21,693 |          |  |
|                                 |                | 000     |                | 2010    |          | 015      |  |
| Population by Age               | Number         | Percent | Number         | Percent | Number   | Percent  |  |
| 0 - 4                           | 214            | 7.5%    | 233            | 7.8%    | 235      | 7.9%     |  |
| 5 - 9                           | 229            | 8.1%    | 212            | 7.1%    | 216      | 7.3%     |  |
| 10 - 14                         | 220            | 7.8%    | 197            | 6.6%    | 204      | 6.9%     |  |
| 15 - 19                         | 321            | 11.3%   | 321            | 10.8%   | 297      | 10.0%    |  |
| 20 - 24                         | 360            | 12.7%   | 386            | 13.0%   | 387      | 13.0%    |  |
| 25 - 34                         | 395            | 13.9%   | 454            | 15.3%   | 452      | 15.2%    |  |
| 35 - 44                         | 364            | 12.8%   | 318            | 10.7%   | 332      | 11.2%    |  |
| 45 - 54                         | 330            | 11.6%   | 331            | 11.1%   | 299      | 10.1%    |  |
| 55 - 64                         | 177            | 6.2%    | 261            | 8.8%    | 252      | 8.5%     |  |
| 65 - 74                         | 106            | 3.7%    | 132            | 4.4%    | 169      | 5.7%     |  |
| 75 - 84                         | 88             | 3.1%    | 82             | 2.8%    | 83       | 2.8%     |  |
| 85+                             | 31             | 1.1%    | 49             | 1.6%    | 47       | 1.6%     |  |
|                                 |                | 000     |                | 2010    |          | 015      |  |
| Race and Ethnicity              | Number Percent |         | Number Percent |         | Number   |          |  |
| White Alone                     | 2,057          | 72.6%   | 1,886          | 63.4%   | 1,762    | 59.2%    |  |
| Black Alone                     | 160            | 5.6%    | 181            | 6.1%    | 181      | 6.1%     |  |
| American Indian Alone           | 26             | 0.9%    | 31             | 1.0%    | 31       | 1.0%     |  |
| Asian Alone                     | 110            | 3.9%    | 162            | 5.4%    | 185      | 6.2%     |  |
| Pacific Islander Alone          | 6              | 0.2%    | 8              | 0.3%    | 8        | 0.3%     |  |
| Some Other Race Alone           | 316            | 11.2%   | 501            | 16.8%   | 587      | 19.7%    |  |
| Two or More Races               | 158            | 5.6%    | 205            | 6.9%    | 221      | 7.4%     |  |
| Hispanic Origin (Any Race)      | 694            | 24.5%   | 1,084          | 36.5%   | 1,264    | 42.5%    |  |
|                                 | 0,7            | 211370  | 1,00 +         | 501570  | 1,201    | 121370   |  |