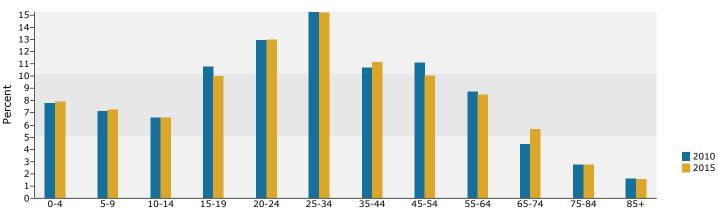

[locationname field] [First Dynamic StoreAddressField] [First Dynamic AreaTitleField] [subtitle field]

| Summary                         |                | 2000            |                               | 2010    |                               | 2015     |
|---------------------------------|----------------|-----------------|-------------------------------|---------|-------------------------------|----------|
| Population                      |                | 809             |                               | 838     |                               | 833      |
| Households                      |                | 428             |                               | 430     |                               | 425      |
| Families                        |                | 221             |                               | 221     |                               | 216      |
| Average Household Size          |                | 1.89            |                               | 1.95    |                               | 1.96     |
| Owner Occupied Housing Units    |                | 96              |                               | 94      |                               | 92       |
| Renter Occupied Housing Units   |                | 332             |                               | 336     |                               | 333      |
| Median Age                      |                | 30.8            |                               | 30.6    |                               | 30.6     |
| Trends: 2010 - 2015 Annual Rate |                | Area            |                               | State   |                               | National |
| Population                      |                | -0.12%          |                               | 0.70%   |                               | 0.76%    |
| Households                      |                | -0.23%          |                               | 0.63%   |                               | 0.78%    |
| Families                        |                | -0.46%          |                               | 0.55%   |                               | 0.64%    |
| Owner HHs                       |                | -0.43%          |                               | 0.68%   |                               | 0.82%    |
| Median Household Income         | -              | 2.03%           |                               | 2.59%   | -                             | 2.36%    |
|                                 |                | 000             |                               | 010     |                               | 015      |
| Households by Income            | Number         | Percent         | Number                        | Percent | Number                        | Percent  |
| <\$15,000                       | 103            | 24.1%           | 91                            | 21.3%   | 81                            | 19.1%    |
| \$15,000 - \$24,999             | 73             | 17.1%           | 67                            | 15.7%   | 62                            | 14.7%    |
| \$25,000 - \$34,999             | 62             | 14.5%           | 48                            | 11.2%   | 40                            | 9.5%     |
| \$35,000 - \$49,999             | 95             | 22.2%           | 105                           | 24.6%   | 90                            | 21.3%    |
| \$50,000 - \$74,999             | 56             | 13.1%           | 70                            | 16.4%   | 86                            | 20.3%    |
| \$75,000 - \$99,999             | 24             | 5.6%            | 30                            | 7.0%    | 38                            | 9.0%     |
| \$100,000 - \$149,999           | 10             | 2.3%            | 11                            | 2.6%    | 17                            | 4.0%     |
| \$150,000 - \$199,999           | 1              | 0.2%            | 2                             | 0.5%    | 3                             | 0.7%     |
| \$200,000+                      | 3              | 0.7%            | 3                             | 0.7%    | 6                             | 1.4%     |
| Made a the schold terms         | +21 1 42       |                 | +25 010                       |         | +20.716                       |          |
| Median Household Income         | \$31,143       |                 | \$35,919                      |         | \$39,716                      |          |
| Average Household Income        | \$37,323       |                 | \$41,618                      |         | \$47,516                      |          |
| Per Capita Income               | \$17,457       | 000             | \$18,683                      | 010     | \$21,212                      | 15       |
| Population by Age               | 2000           |                 | <b>2010</b><br>Number Percent |         | <b>2015</b><br>Number Percent |          |
| 0 - 4                           | Number<br>63   | Percent<br>7.8% | 66                            | 7.9%    | 66                            | 7.9%     |
| 5 - 9                           | 62             | 7.7%            | 51                            | 6.1%    | 52                            | 6.2%     |
| 10 - 14                         | 55             | 6.7%            | 45                            | 5.4%    | 43                            | 5.1%     |
| 15 - 19                         | 52             | 6.4%            | 57                            | 6.8%    | 42                            | 5.1%     |
| 20 - 24                         | 78             | 9.7%            | 96                            | 11.5%   | 90                            | 10.8%    |
| 25 - 34                         | 165            | 20.4%           | 162                           | 19.4%   | 189                           | 22.7%    |
| 35 - 44                         | 118            | 14.6%           | 102                           | 13.6%   | 98                            | 11.8%    |
| 45 - 54                         | 94             | 11.6%           | 98                            | 11.7%   | 98                            | 11.8%    |
| 55 - 64                         | 47             | 5.8%            | 77                            | 9.2%    | 75                            | 9.0%     |
| 65 - 74                         | 37             | 4.6%            | 34                            | 4.1%    | 48                            | 5.8%     |
| 75 - 84                         | 27             | 3.3%            | 24                            | 2.9%    | 20                            | 2.4%     |
| 85+                             | 11             | 1.4%            | 12                            | 1.4%    | 11                            | 1.3%     |
|                                 |                | 000             |                               | 010     |                               | )15      |
| Race and Ethnicity              | Number Percent |                 | Number Percent                |         | Number Percent                |          |
| White Alone                     | 540            | 66.7%           | 489                           | 58.4%   | 454                           | 54.4%    |
| Black Alone                     | 72             | 8.9%            | 80                            | 9.5%    | 80                            | 9.6%     |
| American Indian Alone           | 18             | 2.2%            | 20                            | 2.4%    | 20                            | 2.4%     |
| Asian Alone                     | 35             | 4.3%            | 50                            | 6.0%    | 57                            | 6.8%     |
| Pacific Islander Alone          | 3              | 0.4%            | 3                             | 0.4%    | 3                             | 0.4%     |
| Some Other Race Alone           | 91             | 11.2%           | 131                           | 15.6%   | 150                           | 18.0%    |
| Two or More Races               | 50             | 6.2%            | 65                            | 7.8%    | 70                            | 8.4%     |
| Hispanic Origin (Any Race)      | 214            | 26.4%           | 308                           | 36.8%   | 350                           | 42.0%    |
|                                 |                |                 |                               |         |                               |          |