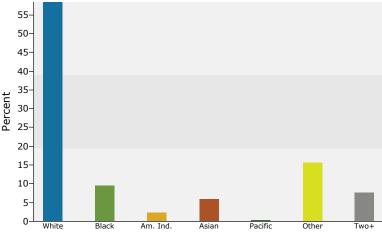

#### 2010 Household Income

2010 Population by Race

2010 Percent Hispanic Origin: 36.8%

[locationname field] [Second Dynamic StoreAddressField] [Second Dynamic AreaTitleField] [subtitle field]

| Summary                         |          | 2000    |          | 2010    |          | 2015     |
|---------------------------------|----------|---------|----------|---------|----------|----------|
| Population                      |          | 1,528   |          | 1,657   |          | 1,688    |
| Households                      |          | 686     |          | 722     |          | 730      |
| Families                        |          | 402     |          | 419     |          | 419      |
| Average Household Size          |          | 2.14    |          | 2.20    |          | 2.22     |
| Owner Occupied Housing Units    |          | 456     |          | 464     |          | 465      |
| Renter Occupied Housing Units   |          | 230     |          | 258     |          | 265      |
| Median Age                      |          | 47.5    |          | 48.8    |          | 49.4     |
| Trends: 2010 - 2015 Annual Rate |          | Area    |          | State   |          | National |
| Population                      |          | 0.37%   |          | 0.70%   |          | 0.76%    |
| Households                      |          | 0.22%   |          | 0.63%   |          | 0.78%    |
| Families                        |          | 0.00%   |          | 0.55%   |          | 0.64%    |
| Owner HHs                       |          | 0.04%   |          | 0.68%   |          | 0.82%    |
| Median Household Income         |          | 3.94%   |          | 2.59%   |          | 2.36%    |
|                                 | 2        | 000     | 2        | 010     | 2        | 015      |
| Households by Income            | Number   | Percent | Number   | Percent | Number   | Percent  |
| <\$15,000                       | 63       | 9.3%    | 51       | 7.0%    | 38       | 5.2%     |
| \$15,000 - \$24,999             | 46       | 6.8%    | 40       | 5.5%    | 31       | 4.2%     |
| \$25,000 - \$34,999             | 106      | 15.6%   | 55       | 7.6%    | 40       | 5.5%     |
| \$35,000 - \$49,999             | 111      | 16.4%   | 125      | 17.2%   | 88       | 12.0%    |
| \$50,000 - \$74,999             | 133      | 19.6%   | 150      | 20.7%   | 156      | 21.3%    |
| \$75,000 - \$99,999             | 56       | 8.3%    | 105      | 14.5%   | 120      | 16.4%    |
| \$100,000 - \$149,999           | 133      | 19.6%   | 108      | 14.9%   | 144      | 19.7%    |
| \$150,000 - \$199,999           | 13       | 1.9%    | 67       | 9.2%    | 83       | 11.4%    |
| \$200,000+                      | 17       | 2.5%    | 24       | 3.3%    | 31       | 4.2%     |
|                                 |          |         |          |         |          |          |
| Median Household Income         | \$52,774 |         | \$63,395 |         | \$76,924 |          |
| Average Household Income        | \$70,351 |         | \$82,379 |         | \$94,281 |          |
| Per Capita Income               | \$32,598 |         | \$36,311 |         | \$41,136 |          |
|                                 | 2        | 000     | 2        | 010     | 2        | 015      |
| Population by Age               | Number   | Percent | Number   | Percent | Number   | Percent  |
| 0 - 4                           | 57       | 3.7%    | 71       | 4.3%    | 72       | 4.3%     |
| 5 - 9                           | 73       | 4.8%    | 73       | 4.4%    | 77       | 4.6%     |
| 10 - 14                         | 99       | 6.5%    | 81       | 4.9%    | 82       | 4.9%     |
| 15 - 19                         | 101      | 6.6%    | 88       | 5.3%    | 80       | 4.7%     |
| 20 - 24                         | 55       | 3.6%    | 74       | 4.5%    | 66       | 3.9%     |
| 25 - 34                         | 137      | 9.0%    | 150      | 9.1%    | 174      | 10.3%    |
| 35 - 44                         | 183      | 12.0%   | 200      | 12.1%   | 182      | 10.8%    |
| 45 - 54                         | 228      | 14.9%   | 240      | 14.5%   | 249      | 14.8%    |
| 55 - 64                         | 132      | 8.6%    | 259      | 15.6%   | 256      | 15.2%    |
| 65 - 74                         | 118      | 7.7%    | 145      | 8.8%    | 207      | 12.3%    |
| 75 - 84                         | 201      | 13.1%   | 119      | 7.2%    | 113      | 6.7%     |
| 85+                             | 145      | 9.5%    | 156      | 9.4%    | 129      | 7.6%     |
|                                 | 2        | 000     | 2        | 010     | 2        | 015      |
| Race and Ethnicity              | Number   | Percent | Number   | Percent | Number   | Percent  |
| White Alone                     | 1,393    | 91.2%   | 1,427    | 86.1%   | 1,400    | 83.0%    |
| Black Alone                     | 9        | 0.6%    | 12       | 0.7%    | 13       | 0.8%     |
| American Indian Alone           | 6        | 0.4%    | 9        | 0.5%    | 10       | 0.6%     |
| Asian Alone                     | 26       | 1.7%    | 46       | 2.8%    | 58       | 3.4%     |
| Pacific Islander Alone          | 2        | 0.1%    | 4        | 0.2%    | 4        | 0.2%     |
| Some Other Race Alone           | 50       | 3.3%    | 95       | 5.7%    | 125      | 7.4%     |
| Two or More Races               | 41       | 2.7%    | 64       | 3.9%    | 77       | 4.6%     |
| Hispanic Origin (Any Race)      | 125      | 8.2%    | 236      | 14.2%   | 307      | 18.2%    |
|                                 |          |         |          |         |          |          |

[locationname field] [First Dynamic StoreAddressField] [First Dynamic AreaTitleField] [subtitle field]

| Summary                         |                | 2000            |                               | 2010    |                               | 2015     |
|---------------------------------|----------------|-----------------|-------------------------------|---------|-------------------------------|----------|
| Population                      |                | 809             |                               | 838     |                               | 833      |
| Households                      |                | 428             |                               | 430     |                               | 425      |
| Families                        |                | 221             |                               | 221     |                               | 216      |
| Average Household Size          |                | 1.89            |                               | 1.95    |                               | 1.96     |
| Owner Occupied Housing Units    |                | 96              |                               | 94      |                               | 92       |
| Renter Occupied Housing Units   |                | 332             |                               | 336     |                               | 333      |
| Median Age                      |                | 30.8            |                               | 30.6    |                               | 30.6     |
| Trends: 2010 - 2015 Annual Rate |                | Area            |                               | State   |                               | National |
| Population                      |                | -0.12%          |                               | 0.70%   |                               | 0.76%    |
| Households                      |                | -0.23%          |                               | 0.63%   |                               | 0.78%    |
| Families                        |                | -0.46%          |                               | 0.55%   |                               | 0.64%    |
| Owner HHs                       |                | -0.43%          |                               | 0.68%   |                               | 0.82%    |
| Median Household Income         | -              | 2.03%           |                               | 2.59%   | -                             | 2.36%    |
|                                 |                | 000             |                               | 010     |                               | 015      |
| Households by Income            | Number         | Percent         | Number                        | Percent | Number                        | Percent  |
| <\$15,000                       | 103            | 24.1%           | 91                            | 21.3%   | 81                            | 19.1%    |
| \$15,000 - \$24,999             | 73             | 17.1%           | 67                            | 15.7%   | 62                            | 14.7%    |
| \$25,000 - \$34,999             | 62             | 14.5%           | 48                            | 11.2%   | 40                            | 9.5%     |
| \$35,000 - \$49,999             | 95             | 22.2%           | 105                           | 24.6%   | 90                            | 21.3%    |
| \$50,000 - \$74,999             | 56             | 13.1%           | 70                            | 16.4%   | 86                            | 20.3%    |
| \$75,000 - \$99,999             | 24             | 5.6%            | 30                            | 7.0%    | 38                            | 9.0%     |
| \$100,000 - \$149,999           | 10             | 2.3%            | 11                            | 2.6%    | 17                            | 4.0%     |
| \$150,000 - \$199,999           | 1              | 0.2%            | 2                             | 0.5%    | 3                             | 0.7%     |
| \$200,000+                      | 3              | 0.7%            | 3                             | 0.7%    | 6                             | 1.4%     |
| Made a the schold terms         | +21 1 42       |                 | +25 010                       |         | +20.716                       |          |
| Median Household Income         | \$31,143       |                 | \$35,919                      |         | \$39,716                      |          |
| Average Household Income        | \$37,323       |                 | \$41,618                      |         | \$47,516                      |          |
| Per Capita Income               | \$17,457       | 000             | \$18,683                      | 010     | \$21,212                      | 15       |
| Population by Age               | 2000           |                 | <b>2010</b><br>Number Percent |         | <b>2015</b><br>Number Percent |          |
| 0 - 4                           | Number<br>63   | Percent<br>7.8% | 66                            | 7.9%    | 66                            | 7.9%     |
| 5 - 9                           | 62             | 7.7%            | 51                            | 6.1%    | 52                            | 6.2%     |
| 10 - 14                         | 55             | 6.7%            | 45                            | 5.4%    | 43                            | 5.1%     |
| 15 - 19                         | 52             | 6.4%            | 57                            | 6.8%    | 42                            | 5.1%     |
| 20 - 24                         | 78             | 9.7%            | 96                            | 11.5%   | 90                            | 10.8%    |
| 25 - 34                         | 165            | 20.4%           | 162                           | 19.4%   | 189                           | 22.7%    |
| 35 - 44                         | 118            | 14.6%           | 102                           | 13.6%   | 98                            | 11.8%    |
| 45 - 54                         | 94             | 11.6%           | 98                            | 11.7%   | 98                            | 11.8%    |
| 55 - 64                         | 47             | 5.8%            | 77                            | 9.2%    | 75                            | 9.0%     |
| 65 - 74                         | 37             | 4.6%            | 34                            | 4.1%    | 48                            | 5.8%     |
| 75 - 84                         | 27             | 3.3%            | 24                            | 2.9%    | 20                            | 2.4%     |
| 85+                             | 11             | 1.4%            | 12                            | 1.4%    | 11                            | 1.3%     |
|                                 |                | 000             |                               | 010     |                               | )15      |
| Race and Ethnicity              | Number Percent |                 | Number Percent                |         | Number Percent                |          |
| White Alone                     | 540            | 66.7%           | 489                           | 58.4%   | 454                           | 54.4%    |
| Black Alone                     | 72             | 8.9%            | 80                            | 9.5%    | 80                            | 9.6%     |
| American Indian Alone           | 18             | 2.2%            | 20                            | 2.4%    | 20                            | 2.4%     |
| Asian Alone                     | 35             | 4.3%            | 50                            | 6.0%    | 57                            | 6.8%     |
| Pacific Islander Alone          | 3              | 0.4%            | 3                             | 0.4%    | 3                             | 0.4%     |
| Some Other Race Alone           | 91             | 11.2%           | 131                           | 15.6%   | 150                           | 18.0%    |
| Two or More Races               | 50             | 6.2%            | 65                            | 7.8%    | 70                            | 8.4%     |
| Hispanic Origin (Any Race)      | 214            | 26.4%           | 308                           | 36.8%   | 350                           | 42.0%    |
|                                 |                |                 |                               |         |                               |          |