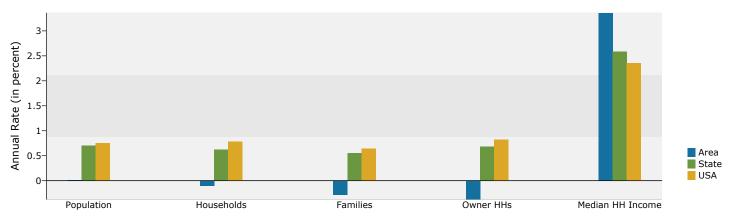

#### Trends 2010-2015

[locationname field] [First Dynamic StoreAddressField] [First Dynamic AreaTitleField] [subtitle field]

| Summary                         |                | 2000            |                               | 2010    |                               | 2015     |
|---------------------------------|----------------|-----------------|-------------------------------|---------|-------------------------------|----------|
| Population                      |                | 809             |                               | 838     |                               | 833      |
| Households                      |                | 428             |                               | 430     |                               | 425      |
| Families                        |                | 221             |                               | 221     |                               | 216      |
| Average Household Size          |                | 1.89            |                               | 1.95    |                               | 1.96     |
| Owner Occupied Housing Units    |                | 96              |                               | 94      |                               | 92       |
| Renter Occupied Housing Units   |                | 332             |                               | 336     |                               | 333      |
| Median Age                      |                | 30.8            |                               | 30.6    |                               | 30.6     |
| Trends: 2010 - 2015 Annual Rate |                | Area            |                               | State   |                               | National |
| Population                      |                | -0.12%          |                               | 0.70%   |                               | 0.76%    |
| Households                      |                | -0.23%          |                               | 0.63%   |                               | 0.78%    |
| Families                        |                | -0.46%          |                               | 0.55%   |                               | 0.64%    |
| Owner HHs                       |                | -0.43%          |                               | 0.68%   |                               | 0.82%    |
| Median Household Income         | -              | 2.03%           |                               | 2.59%   | -                             | 2.36%    |
|                                 |                | 000             |                               | 010     |                               | 015      |
| Households by Income            | Number         | Percent         | Number                        | Percent | Number                        | Percent  |
| <\$15,000                       | 103            | 24.1%           | 91                            | 21.3%   | 81                            | 19.1%    |
| \$15,000 - \$24,999             | 73             | 17.1%           | 67                            | 15.7%   | 62                            | 14.7%    |
| \$25,000 - \$34,999             | 62             | 14.5%           | 48                            | 11.2%   | 40                            | 9.5%     |
| \$35,000 - \$49,999             | 95             | 22.2%           | 105                           | 24.6%   | 90                            | 21.3%    |
| \$50,000 - \$74,999             | 56             | 13.1%           | 70                            | 16.4%   | 86                            | 20.3%    |
| \$75,000 - \$99,999             | 24             | 5.6%            | 30                            | 7.0%    | 38                            | 9.0%     |
| \$100,000 - \$149,999           | 10             | 2.3%            | 11                            | 2.6%    | 17                            | 4.0%     |
| \$150,000 - \$199,999           | 1              | 0.2%            | 2                             | 0.5%    | 3                             | 0.7%     |
| \$200,000+                      | 3              | 0.7%            | 3                             | 0.7%    | 6                             | 1.4%     |
| Made a the schold terms         | +21 1 42       |                 | +25 010                       |         | +20.716                       |          |
| Median Household Income         | \$31,143       |                 | \$35,919                      |         | \$39,716                      |          |
| Average Household Income        | \$37,323       |                 | \$41,618                      |         | \$47,516                      |          |
| Per Capita Income               | \$17,457       | 000             | \$18,683                      | 010     | \$21,212                      | 15       |
| Population by Age               | 2000           |                 | <b>2010</b><br>Number Percent |         | <b>2015</b><br>Number Percent |          |
| 0 - 4                           | Number<br>63   | Percent<br>7.8% | 66                            | 7.9%    | 66                            | 7.9%     |
| 5 - 9                           | 62             | 7.7%            | 51                            | 6.1%    | 52                            | 6.2%     |
| 10 - 14                         | 55             | 6.7%            | 45                            | 5.4%    | 43                            | 5.1%     |
| 15 - 19                         | 52             | 6.4%            | 57                            | 6.8%    | 42                            | 5.1%     |
| 20 - 24                         | 78             | 9.7%            | 96                            | 11.5%   | 90                            | 10.8%    |
| 25 - 34                         | 165            | 20.4%           | 162                           | 19.4%   | 189                           | 22.7%    |
| 35 - 44                         | 118            | 14.6%           | 102                           | 13.6%   | 98                            | 11.8%    |
| 45 - 54                         | 94             | 11.6%           | 98                            | 11.7%   | 98                            | 11.8%    |
| 55 - 64                         | 47             | 5.8%            | 77                            | 9.2%    | 75                            | 9.0%     |
| 65 - 74                         | 37             | 4.6%            | 34                            | 4.1%    | 48                            | 5.8%     |
| 75 - 84                         | 27             | 3.3%            | 24                            | 2.9%    | 20                            | 2.4%     |
| 85+                             | 11             | 1.4%            | 12                            | 1.4%    | 11                            | 1.3%     |
|                                 |                | 000             |                               | 010     |                               | )15      |
| Race and Ethnicity              | Number Percent |                 | Number Percent                |         | Number Percent                |          |
| White Alone                     | 540            | 66.7%           | 489                           | 58.4%   | 454                           | 54.4%    |
| Black Alone                     | 72             | 8.9%            | 80                            | 9.5%    | 80                            | 9.6%     |
| American Indian Alone           | 18             | 2.2%            | 20                            | 2.4%    | 20                            | 2.4%     |
| Asian Alone                     | 35             | 4.3%            | 50                            | 6.0%    | 57                            | 6.8%     |
| Pacific Islander Alone          | 3              | 0.4%            | 3                             | 0.4%    | 3                             | 0.4%     |
| Some Other Race Alone           | 91             | 11.2%           | 131                           | 15.6%   | 150                           | 18.0%    |
| Two or More Races               | 50             | 6.2%            | 65                            | 7.8%    | 70                            | 8.4%     |
| Hispanic Origin (Any Race)      | 214            | 26.4%           | 308                           | 36.8%   | 350                           | 42.0%    |
|                                 |                |                 |                               |         |                               |          |