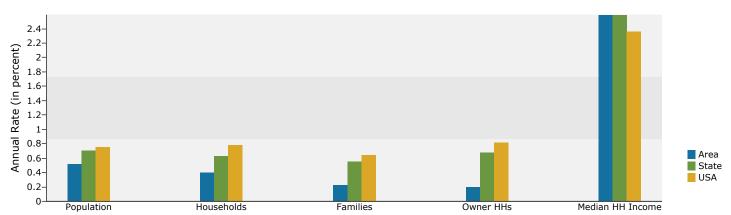

### Trends 2010-2015

[locationname field]
[address field]
Geography: ZIP Code

[subtitle field]

| Summary                                                                                                                                                           |                                                                                                                  | 2000                                                                                                       |                                                                                                                               | 2010                                                                                                         |                                                                                                                | 2015                                                                                                                |
|-------------------------------------------------------------------------------------------------------------------------------------------------------------------|------------------------------------------------------------------------------------------------------------------|------------------------------------------------------------------------------------------------------------|-------------------------------------------------------------------------------------------------------------------------------|--------------------------------------------------------------------------------------------------------------|----------------------------------------------------------------------------------------------------------------|---------------------------------------------------------------------------------------------------------------------|
| Population                                                                                                                                                        |                                                                                                                  | 29,711                                                                                                     |                                                                                                                               | 33,310                                                                                                       |                                                                                                                | 34,173                                                                                                              |
| Households                                                                                                                                                        |                                                                                                                  | 12,646                                                                                                     |                                                                                                                               | 13,790                                                                                                       |                                                                                                                | 14,071                                                                                                              |
| Families                                                                                                                                                          |                                                                                                                  | 7,844                                                                                                      |                                                                                                                               | 8,451                                                                                                        |                                                                                                                | 8,547                                                                                                               |
| Average Household Size                                                                                                                                            |                                                                                                                  | 2.30                                                                                                       |                                                                                                                               | 2.37                                                                                                         |                                                                                                                | 2.38                                                                                                                |
| Owner Occupied Housing Units                                                                                                                                      |                                                                                                                  | 7,059                                                                                                      |                                                                                                                               | 7,219                                                                                                        |                                                                                                                | 7,289                                                                                                               |
| Renter Occupied Housing Units                                                                                                                                     |                                                                                                                  | 5,587                                                                                                      |                                                                                                                               | 6,571                                                                                                        |                                                                                                                | 6,782                                                                                                               |
| Median Age                                                                                                                                                        |                                                                                                                  | 39.4                                                                                                       |                                                                                                                               | 41.3                                                                                                         |                                                                                                                | 41.2                                                                                                                |
| Trends: 2010 - 2015 Annual Rate                                                                                                                                   |                                                                                                                  | Area                                                                                                       |                                                                                                                               | State                                                                                                        |                                                                                                                | National                                                                                                            |
| Population                                                                                                                                                        |                                                                                                                  | 0.51%                                                                                                      |                                                                                                                               | 0.70%                                                                                                        |                                                                                                                | 0.76%                                                                                                               |
| Households                                                                                                                                                        |                                                                                                                  | 0.40%                                                                                                      |                                                                                                                               | 0.63%                                                                                                        |                                                                                                                | 0.78%                                                                                                               |
| Families                                                                                                                                                          |                                                                                                                  | 0.23%                                                                                                      |                                                                                                                               | 0.55%                                                                                                        |                                                                                                                | 0.64%                                                                                                               |
| Owner HHs                                                                                                                                                         |                                                                                                                  | 0.19%                                                                                                      |                                                                                                                               | 0.68%                                                                                                        |                                                                                                                | 0.82%                                                                                                               |
| Median Household Income                                                                                                                                           |                                                                                                                  | 2.59%                                                                                                      |                                                                                                                               | 2.59%                                                                                                        |                                                                                                                | 2.36%                                                                                                               |
| Ticalan Household Income                                                                                                                                          | 2000                                                                                                             |                                                                                                            | 2010                                                                                                                          |                                                                                                              | 2015                                                                                                           |                                                                                                                     |
| Households by Income                                                                                                                                              | Number                                                                                                           | Percent                                                                                                    | Number                                                                                                                        | Percent                                                                                                      | Number                                                                                                         | Percent                                                                                                             |
| <\$15,000                                                                                                                                                         | 1,484                                                                                                            | 11.7%                                                                                                      | 1,265                                                                                                                         | 9.2%                                                                                                         | 1,007                                                                                                          | 7.2%                                                                                                                |
| \$15,000 - \$24,999                                                                                                                                               | 1,304                                                                                                            | 10.3%                                                                                                      | 1,085                                                                                                                         | 7.9%                                                                                                         | 912                                                                                                            | 6.5%                                                                                                                |
| \$25,000 - \$34,999                                                                                                                                               | 1,505                                                                                                            | 11.9%                                                                                                      | 1,287                                                                                                                         | 9.3%                                                                                                         | 998                                                                                                            | 7.1%                                                                                                                |
| \$35,000 - \$34,999<br>\$35,000 - \$49,999                                                                                                                        | 2,098                                                                                                            | 16.5%                                                                                                      | 2,027                                                                                                                         | 14.7%                                                                                                        | 1,595                                                                                                          | 11.3%                                                                                                               |
| \$50,000 - \$74,999                                                                                                                                               | 2,233                                                                                                            | 17.6%                                                                                                      | 2,942                                                                                                                         | 21.3%                                                                                                        | 3,199                                                                                                          | 22.7%                                                                                                               |
| \$75,000 - \$7 <del>4</del> ,999<br>\$75,000 - \$99,999                                                                                                           | 1,408                                                                                                            | 11.1%                                                                                                      | 1,588                                                                                                                         | 11.5%                                                                                                        | 1,714                                                                                                          | 12.29                                                                                                               |
| \$100,000 - \$149,999                                                                                                                                             | 1,460                                                                                                            | 11.5%                                                                                                      | 1,813                                                                                                                         | 13.1%                                                                                                        | 2,326                                                                                                          | 16.5%                                                                                                               |
| \$150,000 - \$149,999                                                                                                                                             | 623                                                                                                              | 4.9%                                                                                                       | 827                                                                                                                           | 6.0%                                                                                                         | 1,038                                                                                                          | 7.49                                                                                                                |
| \$200,000+                                                                                                                                                        | 572                                                                                                              | 4.5%                                                                                                       | 956                                                                                                                           | 6.9%                                                                                                         | 1,282                                                                                                          | 9.19                                                                                                                |
| \$200,000±                                                                                                                                                        | 372                                                                                                              | 4.5 /0                                                                                                     | 930                                                                                                                           | 0.970                                                                                                        | 1,202                                                                                                          | 9.1 /                                                                                                               |
| Median Household Income                                                                                                                                           | \$49,604                                                                                                         |                                                                                                            | \$59,952                                                                                                                      |                                                                                                              | \$68,135                                                                                                       |                                                                                                                     |
| Average Household Income                                                                                                                                          | \$70,740                                                                                                         |                                                                                                            | \$83,702                                                                                                                      |                                                                                                              | \$96,629                                                                                                       |                                                                                                                     |
| Per Capita Income                                                                                                                                                 | \$30,541                                                                                                         |                                                                                                            | \$35,044                                                                                                                      |                                                                                                              | \$40,222                                                                                                       |                                                                                                                     |
|                                                                                                                                                                   |                                                                                                                  | 000                                                                                                        | · · ·                                                                                                                         | 10                                                                                                           |                                                                                                                | 15                                                                                                                  |
| Population by Age                                                                                                                                                 | Number                                                                                                           | Percent                                                                                                    | Number                                                                                                                        | Percent                                                                                                      | Number                                                                                                         | Percen                                                                                                              |
| 0 - 4                                                                                                                                                             | 1,573                                                                                                            | 5.3%                                                                                                       | 1,826                                                                                                                         | 5.5%                                                                                                         | 1,882                                                                                                          | 5.5%                                                                                                                |
| 5 - 9                                                                                                                                                             | 1,786                                                                                                            | 6.0%                                                                                                       | 1,698                                                                                                                         | 5.1%                                                                                                         | 1,785                                                                                                          | 5.2%                                                                                                                |
| 10 - 14                                                                                                                                                           | 1,913                                                                                                            | 6.4%                                                                                                       | 1,710                                                                                                                         | 5.1%                                                                                                         | 1,731                                                                                                          | 5.1%                                                                                                                |
| 15 - 19                                                                                                                                                           | 1,848                                                                                                            | 6.2%                                                                                                       | 1,864                                                                                                                         | 5.6%                                                                                                         | 1,656                                                                                                          | 4.8%                                                                                                                |
|                                                                                                                                                                   |                                                                                                                  |                                                                                                            |                                                                                                                               |                                                                                                              | ,                                                                                                              |                                                                                                                     |
| 20 - 24                                                                                                                                                           | 1,769                                                                                                            | 6.0%                                                                                                       |                                                                                                                               | 7.2%                                                                                                         | 2,355                                                                                                          | 6.9%                                                                                                                |
| 25 - 34                                                                                                                                                           | 1,769<br>4,115                                                                                                   | 6.0%<br>13.9%                                                                                              | 2,386                                                                                                                         | 7.2%<br>13.8%                                                                                                | 2,355<br>5,266                                                                                                 |                                                                                                                     |
|                                                                                                                                                                   | 4,115                                                                                                            | 13.9%                                                                                                      | 2,386<br>4,606                                                                                                                | 13.8%                                                                                                        | 5,266                                                                                                          | 15.49                                                                                                               |
| 25 - 34                                                                                                                                                           | 4,115<br>4,386                                                                                                   | 13.9%<br>14.8%                                                                                             | 2,386<br>4,606<br>4,237                                                                                                       |                                                                                                              | 5,266<br>3,992                                                                                                 | 15.4%<br>11.7%                                                                                                      |
| 25 - 34<br>35 - 44<br>45 - 54                                                                                                                                     | 4,115<br>4,386<br>4,626                                                                                          | 13.9%<br>14.8%<br>15.6%                                                                                    | 2,386<br>4,606<br>4,237<br>4,903                                                                                              | 13.8%<br>12.7%<br>14.7%                                                                                      | 5,266<br>3,992<br>4,693                                                                                        | 15.4%<br>11.7%<br>13.7%                                                                                             |
| 25 - 34<br>35 - 44<br>45 - 54<br>55 - 64                                                                                                                          | 4,115<br>4,386<br>4,626<br>2,883                                                                                 | 13.9%<br>14.8%<br>15.6%<br>9.7%                                                                            | 2,386<br>4,606<br>4,237<br>4,903<br>4,547                                                                                     | 13.8%<br>12.7%<br>14.7%<br>13.7%                                                                             | 5,266<br>3,992<br>4,693<br>4,610                                                                               | 15.4%<br>11.7%<br>13.7%<br>13.5%                                                                                    |
| 25 - 34<br>35 - 44<br>45 - 54<br>55 - 64<br>65 - 74                                                                                                               | 4,115<br>4,386<br>4,626<br>2,883<br>2,096                                                                        | 13.9%<br>14.8%<br>15.6%<br>9.7%<br>7.1%                                                                    | 2,386<br>4,606<br>4,237<br>4,903<br>4,547<br>2,550                                                                            | 13.8%<br>12.7%<br>14.7%<br>13.7%<br>7.7%                                                                     | 5,266<br>3,992<br>4,693<br>4,610<br>3,290                                                                      | 15.4%<br>11.7%<br>13.7%<br>13.5%<br>9.6%                                                                            |
| 25 - 34<br>35 - 44<br>45 - 54<br>55 - 64<br>65 - 74<br>75 - 84                                                                                                    | 4,115<br>4,386<br>4,626<br>2,883<br>2,096<br>1,845                                                               | 13.9%<br>14.8%<br>15.6%<br>9.7%<br>7.1%<br>6.2%                                                            | 2,386<br>4,606<br>4,237<br>4,903<br>4,547<br>2,550<br>1,799                                                                   | 13.8%<br>12.7%<br>14.7%<br>13.7%<br>7.7%<br>5.4%                                                             | 5,266<br>3,992<br>4,693<br>4,610<br>3,290<br>1,806                                                             | 6.9%<br>15.4%<br>11.7%<br>13.7%<br>13.5%<br>9.6%<br>5.3%                                                            |
| 25 - 34<br>35 - 44<br>45 - 54<br>55 - 64<br>65 - 74                                                                                                               | 4,115<br>4,386<br>4,626<br>2,883<br>2,096<br>1,845<br>871                                                        | 13.9%<br>14.8%<br>15.6%<br>9.7%<br>7.1%<br>6.2%<br>2.9%                                                    | 2,386<br>4,606<br>4,237<br>4,903<br>4,547<br>2,550<br>1,799<br>1,184                                                          | 13.8%<br>12.7%<br>14.7%<br>13.7%<br>7.7%<br>5.4%<br>3.6%                                                     | 5,266<br>3,992<br>4,693<br>4,610<br>3,290<br>1,806<br>1,107                                                    | 15.4%<br>11.7%<br>13.7%<br>13.5%<br>9.6%<br>5.3%<br>3.2%                                                            |
| 25 - 34<br>35 - 44<br>45 - 54<br>55 - 64<br>65 - 74<br>75 - 84<br>85+                                                                                             | 4,115<br>4,386<br>4,626<br>2,883<br>2,096<br>1,845<br>871                                                        | 13.9%<br>14.8%<br>15.6%<br>9.7%<br>7.1%<br>6.2%<br>2.9%                                                    | 2,386<br>4,606<br>4,237<br>4,903<br>4,547<br>2,550<br>1,799<br>1,184                                                          | 13.8%<br>12.7%<br>14.7%<br>13.7%<br>7.7%<br>5.4%<br>3.6%                                                     | 5,266<br>3,992<br>4,693<br>4,610<br>3,290<br>1,806<br>1,107                                                    | 15.49<br>11.79<br>13.79<br>13.59<br>9.69<br>5.39<br>3.29                                                            |
| 25 - 34<br>35 - 44<br>45 - 54<br>55 - 64<br>65 - 74<br>75 - 84<br>85+<br>Race and Ethnicity                                                                       | 4,115<br>4,386<br>4,626<br>2,883<br>2,096<br>1,845<br>871<br>20<br>Number                                        | 13.9%<br>14.8%<br>15.6%<br>9.7%<br>7.1%<br>6.2%<br>2.9%<br>Percent                                         | 2,386<br>4,606<br>4,237<br>4,903<br>4,547<br>2,550<br>1,799<br>1,184<br>20<br>Number                                          | 13.8%<br>12.7%<br>14.7%<br>13.7%<br>7.7%<br>5.4%<br>3.6%                                                     | 5,266<br>3,992<br>4,693<br>4,610<br>3,290<br>1,806<br>1,107<br>20<br>Number                                    | 15.49<br>11.79<br>13.79<br>13.59<br>9.69<br>5.39<br>3.29                                                            |
| 25 - 34<br>35 - 44<br>45 - 54<br>55 - 64<br>65 - 74<br>75 - 84<br>85+<br>Race and Ethnicity<br>White Alone                                                        | 4,115<br>4,386<br>4,626<br>2,883<br>2,096<br>1,845<br>871<br>20<br>Number<br>24,329                              | 13.9%<br>14.8%<br>15.6%<br>9.7%<br>7.1%<br>6.2%<br>2.9%<br>100<br>Percent<br>81.9%                         | 2,386<br>4,606<br>4,237<br>4,903<br>4,547<br>2,550<br>1,799<br>1,184<br>Number<br>24,677                                      | 13.8%<br>12.7%<br>14.7%<br>13.7%<br>7.7%<br>5.4%<br>3.6%<br>110<br>Percent<br>74.1%                          | 5,266<br>3,992<br>4,693<br>4,610<br>3,290<br>1,806<br>1,107<br>20<br>Number<br>23,948                          | 15.49<br>11.79<br>13.79<br>13.59<br>9.69<br>5.39<br>3.29<br><b>Percer</b><br>70.19                                  |
| 25 - 34<br>35 - 44<br>45 - 54<br>55 - 64<br>65 - 74<br>75 - 84<br>85+<br>Race and Ethnicity<br>White Alone<br>Black Alone                                         | 4,115<br>4,386<br>4,626<br>2,883<br>2,096<br>1,845<br>871<br>20<br>Number<br>24,329<br>909                       | 13.9%<br>14.8%<br>15.6%<br>9.7%<br>7.1%<br>6.2%<br>2.9%<br>Percent<br>81.9%<br>3.1%                        | 2,386<br>4,606<br>4,237<br>4,903<br>4,547<br>2,550<br>1,799<br>1,184<br>20<br>Number<br>24,677<br>1,178                       | 13.8%<br>12.7%<br>14.7%<br>13.7%<br>7.7%<br>5.4%<br>3.6%<br>910<br>Percent<br>74.1%<br>3.5%                  | 5,266<br>3,992<br>4,693<br>4,610<br>3,290<br>1,806<br>1,107<br>20<br>Number<br>23,948<br>1,253                 | 15.49<br>11.79<br>13.79<br>13.59<br>9.69<br>5.39<br>3.29<br>70.15<br>Percer<br>70.19                                |
| 25 - 34<br>35 - 44<br>45 - 54<br>55 - 64<br>65 - 74<br>75 - 84<br>85+<br>Race and Ethnicity<br>White Alone<br>Black Alone<br>American Indian Alone                | 4,115<br>4,386<br>4,626<br>2,883<br>2,096<br>1,845<br>871<br>20<br>Number<br>24,329<br>909<br>238                | 13.9%<br>14.8%<br>15.6%<br>9.7%<br>7.1%<br>6.2%<br>2.9%<br>000<br>Percent<br>81.9%<br>3.1%<br>0.8%         | 2,386<br>4,606<br>4,237<br>4,903<br>4,547<br>2,550<br>1,799<br>1,184<br>20<br>Number<br>24,677<br>1,178<br>305                | 13.8%<br>12.7%<br>14.7%<br>13.7%<br>7.7%<br>5.4%<br>3.6%<br>910<br>Percent<br>74.1%<br>3.5%<br>0.9%          | 5,266<br>3,992<br>4,693<br>4,610<br>3,290<br>1,806<br>1,107<br>20<br>Number<br>23,948<br>1,253<br>321          | 15.4° 11.7° 13.5° 9.6° 5.3° 3.2° 115 Percer 70.1° 3.7° 0.9°                                                         |
| 25 - 34<br>35 - 44<br>45 - 54<br>55 - 64<br>65 - 74<br>75 - 84<br>85+<br>Race and Ethnicity<br>White Alone<br>Black Alone<br>American Indian Alone<br>Asian Alone | 4,115<br>4,386<br>4,626<br>2,883<br>2,096<br>1,845<br>871<br>20<br>Number<br>24,329<br>909<br>238<br>1,871       | 13.9%<br>14.8%<br>15.6%<br>9.7%<br>7.1%<br>6.2%<br>2.9%<br>000<br>Percent<br>81.9%<br>3.1%<br>0.8%<br>6.3% | 2,386<br>4,606<br>4,237<br>4,903<br>4,547<br>2,550<br>1,799<br>1,184<br>20<br>Number<br>24,677<br>1,178<br>305<br>3,233       | 13.8%<br>12.7%<br>14.7%<br>13.7%<br>7.7%<br>5.4%<br>3.6%<br>9.10<br>Percent<br>74.1%<br>3.5%<br>0.9%<br>9.7% | 5,266<br>3,992<br>4,693<br>4,610<br>3,290<br>1,806<br>1,107<br>20<br>Number<br>23,948<br>1,253<br>321<br>3,949 | 15.49<br>11.79<br>13.79<br>13.59<br>9.69<br>5.39<br>3.29<br><b>Percer</b><br>70.19<br>3.79<br>0.99<br>11.69         |
| 25 - 34 35 - 44 45 - 54 55 - 64 65 - 74 75 - 84 85+  Race and Ethnicity White Alone Black Alone American Indian Alone Asian Alone Pacific Islander Alone          | 4,115<br>4,386<br>4,626<br>2,883<br>2,096<br>1,845<br>871<br>20<br>Number<br>24,329<br>909<br>238<br>1,871<br>43 | 13.9% 14.8% 15.6% 9.7% 7.1% 6.2% 2.9%  000  Percent 81.9% 3.1% 0.8% 6.3% 0.1%                              | 2,386<br>4,606<br>4,237<br>4,903<br>4,547<br>2,550<br>1,799<br>1,184<br>20<br>Number<br>24,677<br>1,178<br>305<br>3,233<br>61 | 13.8% 12.7% 14.7% 13.7% 7.7% 5.4% 3.6%  Percent 74.1% 3.5% 0.9% 9.7% 0.2%                                    | 5,266 3,992 4,693 4,610 3,290 1,806 1,107 20 Number 23,948 1,253 321 3,949 66                                  | 15.49<br>11.79<br>13.79<br>13.59<br>9.69<br>5.39<br>3.29<br><b>Percen</b><br>70.19<br>3.79<br>0.99<br>11.69<br>0.29 |
| 25 - 34<br>35 - 44<br>45 - 54<br>55 - 64<br>65 - 74<br>75 - 84<br>85+<br>Race and Ethnicity<br>White Alone<br>Black Alone<br>American Indian Alone<br>Asian Alone | 4,115<br>4,386<br>4,626<br>2,883<br>2,096<br>1,845<br>871<br>20<br>Number<br>24,329<br>909<br>238<br>1,871       | 13.9%<br>14.8%<br>15.6%<br>9.7%<br>7.1%<br>6.2%<br>2.9%<br>000<br>Percent<br>81.9%<br>3.1%<br>0.8%<br>6.3% | 2,386<br>4,606<br>4,237<br>4,903<br>4,547<br>2,550<br>1,799<br>1,184<br>20<br>Number<br>24,677<br>1,178<br>305<br>3,233       | 13.8%<br>12.7%<br>14.7%<br>13.7%<br>7.7%<br>5.4%<br>3.6%<br>9.10<br>Percent<br>74.1%<br>3.5%<br>0.9%<br>9.7% | 5,266<br>3,992<br>4,693<br>4,610<br>3,290<br>1,806<br>1,107<br>20<br>Number<br>23,948<br>1,253<br>321<br>3,949 | 15.4%<br>11.7%<br>13.7%<br>13.5%<br>9.6%<br>5.3%<br>3.2%                                                            |