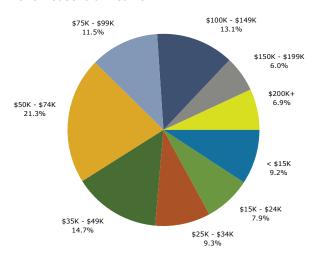

### 2010 Household Income

[locationname field]
[address field]
Geography: ZIP Code

[subtitle field]

| Summary                                                                                                                                                           |                                                                                                                  | 2000                                                                                                       |                                                                                                                               | 2010                                                                                                         |                                                                                                                | 2015                                                                                                                |
|-------------------------------------------------------------------------------------------------------------------------------------------------------------------|------------------------------------------------------------------------------------------------------------------|------------------------------------------------------------------------------------------------------------|-------------------------------------------------------------------------------------------------------------------------------|--------------------------------------------------------------------------------------------------------------|----------------------------------------------------------------------------------------------------------------|---------------------------------------------------------------------------------------------------------------------|
| Population                                                                                                                                                        |                                                                                                                  | 29,711                                                                                                     |                                                                                                                               | 33,310                                                                                                       |                                                                                                                | 34,173                                                                                                              |
| Households                                                                                                                                                        |                                                                                                                  | 12,646                                                                                                     |                                                                                                                               | 13,790                                                                                                       |                                                                                                                | 14,071                                                                                                              |
| Families                                                                                                                                                          |                                                                                                                  | 7,844                                                                                                      |                                                                                                                               | 8,451                                                                                                        |                                                                                                                | 8,547                                                                                                               |
| Average Household Size                                                                                                                                            |                                                                                                                  | 2.30                                                                                                       |                                                                                                                               | 2.37                                                                                                         |                                                                                                                | 2.38                                                                                                                |
| Owner Occupied Housing Units                                                                                                                                      |                                                                                                                  | 7,059                                                                                                      |                                                                                                                               | 7,219                                                                                                        |                                                                                                                | 7,289                                                                                                               |
| Renter Occupied Housing Units                                                                                                                                     |                                                                                                                  | 5,587                                                                                                      |                                                                                                                               | 6,571                                                                                                        |                                                                                                                | 6,782                                                                                                               |
| Median Age                                                                                                                                                        |                                                                                                                  | 39.4                                                                                                       |                                                                                                                               | 41.3                                                                                                         |                                                                                                                | 41.2                                                                                                                |
| Trends: 2010 - 2015 Annual Rate                                                                                                                                   |                                                                                                                  | Area                                                                                                       |                                                                                                                               | State                                                                                                        |                                                                                                                | National                                                                                                            |
| Population                                                                                                                                                        |                                                                                                                  | 0.51%                                                                                                      |                                                                                                                               | 0.70%                                                                                                        |                                                                                                                | 0.76%                                                                                                               |
| Households                                                                                                                                                        |                                                                                                                  | 0.40%                                                                                                      |                                                                                                                               | 0.63%                                                                                                        |                                                                                                                | 0.78%                                                                                                               |
| Families                                                                                                                                                          |                                                                                                                  | 0.23%                                                                                                      |                                                                                                                               | 0.55%                                                                                                        |                                                                                                                | 0.64%                                                                                                               |
| Owner HHs                                                                                                                                                         |                                                                                                                  | 0.19%                                                                                                      |                                                                                                                               | 0.68%                                                                                                        |                                                                                                                | 0.82%                                                                                                               |
| Median Household Income                                                                                                                                           |                                                                                                                  | 2.59%                                                                                                      |                                                                                                                               | 2.59%                                                                                                        |                                                                                                                | 2.36%                                                                                                               |
| Ticalan Household Income                                                                                                                                          | 2000                                                                                                             |                                                                                                            | 2010                                                                                                                          |                                                                                                              | 2015                                                                                                           |                                                                                                                     |
| Households by Income                                                                                                                                              | Number                                                                                                           | Percent                                                                                                    | Number                                                                                                                        | Percent                                                                                                      | Number                                                                                                         | Percent                                                                                                             |
| <\$15,000                                                                                                                                                         | 1,484                                                                                                            | 11.7%                                                                                                      | 1,265                                                                                                                         | 9.2%                                                                                                         | 1,007                                                                                                          | 7.2%                                                                                                                |
| \$15,000 - \$24,999                                                                                                                                               | 1,304                                                                                                            | 10.3%                                                                                                      | 1,085                                                                                                                         | 7.9%                                                                                                         | 912                                                                                                            | 6.5%                                                                                                                |
| \$25,000 - \$34,999                                                                                                                                               | 1,505                                                                                                            | 11.9%                                                                                                      | 1,287                                                                                                                         | 9.3%                                                                                                         | 998                                                                                                            | 7.1%                                                                                                                |
| \$35,000 - \$34,999<br>\$35,000 - \$49,999                                                                                                                        | 2,098                                                                                                            | 16.5%                                                                                                      | 2,027                                                                                                                         | 14.7%                                                                                                        | 1,595                                                                                                          | 11.3%                                                                                                               |
| \$50,000 - \$74,999                                                                                                                                               | 2,233                                                                                                            | 17.6%                                                                                                      | 2,942                                                                                                                         | 21.3%                                                                                                        | 3,199                                                                                                          | 22.7%                                                                                                               |
| \$75,000 - \$7 <del>4</del> ,999<br>\$75,000 - \$99,999                                                                                                           | 1,408                                                                                                            | 11.1%                                                                                                      | 1,588                                                                                                                         | 11.5%                                                                                                        | 1,714                                                                                                          | 12.29                                                                                                               |
| \$100,000 - \$149,999                                                                                                                                             | 1,460                                                                                                            | 11.5%                                                                                                      | 1,813                                                                                                                         | 13.1%                                                                                                        | 2,326                                                                                                          | 16.5%                                                                                                               |
| \$150,000 - \$149,999                                                                                                                                             | 623                                                                                                              | 4.9%                                                                                                       | 827                                                                                                                           | 6.0%                                                                                                         | 1,038                                                                                                          | 7.49                                                                                                                |
| \$200,000+                                                                                                                                                        | 572                                                                                                              | 4.5%                                                                                                       | 956                                                                                                                           | 6.9%                                                                                                         | 1,282                                                                                                          | 9.19                                                                                                                |
| \$200,000±                                                                                                                                                        | 372                                                                                                              | 4.5 /0                                                                                                     | 930                                                                                                                           | 0.970                                                                                                        | 1,202                                                                                                          | 9.1 /                                                                                                               |
| Median Household Income                                                                                                                                           | \$49,604                                                                                                         |                                                                                                            | \$59,952                                                                                                                      |                                                                                                              | \$68,135                                                                                                       |                                                                                                                     |
| Average Household Income                                                                                                                                          | \$70,740                                                                                                         |                                                                                                            | \$83,702                                                                                                                      |                                                                                                              | \$96,629                                                                                                       |                                                                                                                     |
| Per Capita Income                                                                                                                                                 | \$30,541                                                                                                         |                                                                                                            | \$35,044                                                                                                                      |                                                                                                              | \$40,222                                                                                                       |                                                                                                                     |
|                                                                                                                                                                   |                                                                                                                  | 000                                                                                                        | · · ·                                                                                                                         | 10                                                                                                           |                                                                                                                | 15                                                                                                                  |
| Population by Age                                                                                                                                                 | Number                                                                                                           | Percent                                                                                                    | Number                                                                                                                        | Percent                                                                                                      | Number                                                                                                         | Percen                                                                                                              |
| 0 - 4                                                                                                                                                             | 1,573                                                                                                            | 5.3%                                                                                                       | 1,826                                                                                                                         | 5.5%                                                                                                         | 1,882                                                                                                          | 5.5%                                                                                                                |
| 5 - 9                                                                                                                                                             | 1,786                                                                                                            | 6.0%                                                                                                       | 1,698                                                                                                                         | 5.1%                                                                                                         | 1,785                                                                                                          | 5.2%                                                                                                                |
| 10 - 14                                                                                                                                                           | 1,913                                                                                                            | 6.4%                                                                                                       | 1,710                                                                                                                         | 5.1%                                                                                                         | 1,731                                                                                                          | 5.1%                                                                                                                |
| 15 - 19                                                                                                                                                           | 1,848                                                                                                            | 6.2%                                                                                                       | 1,864                                                                                                                         | 5.6%                                                                                                         | 1,656                                                                                                          | 4.8%                                                                                                                |
|                                                                                                                                                                   |                                                                                                                  |                                                                                                            |                                                                                                                               |                                                                                                              | ,                                                                                                              |                                                                                                                     |
| 20 - 24                                                                                                                                                           | 1,769                                                                                                            | 6.0%                                                                                                       |                                                                                                                               | 7.2%                                                                                                         | 2,355                                                                                                          | 6.9%                                                                                                                |
| 25 - 34                                                                                                                                                           | 1,769<br>4,115                                                                                                   | 6.0%<br>13.9%                                                                                              | 2,386                                                                                                                         | 7.2%<br>13.8%                                                                                                | 2,355<br>5,266                                                                                                 |                                                                                                                     |
|                                                                                                                                                                   | 4,115                                                                                                            | 13.9%                                                                                                      | 2,386<br>4,606                                                                                                                | 13.8%                                                                                                        | 5,266                                                                                                          | 15.49                                                                                                               |
| 25 - 34                                                                                                                                                           | 4,115<br>4,386                                                                                                   | 13.9%<br>14.8%                                                                                             | 2,386<br>4,606<br>4,237                                                                                                       |                                                                                                              | 5,266<br>3,992                                                                                                 | 15.4%<br>11.7%                                                                                                      |
| 25 - 34<br>35 - 44<br>45 - 54                                                                                                                                     | 4,115<br>4,386<br>4,626                                                                                          | 13.9%<br>14.8%<br>15.6%                                                                                    | 2,386<br>4,606<br>4,237<br>4,903                                                                                              | 13.8%<br>12.7%<br>14.7%                                                                                      | 5,266<br>3,992<br>4,693                                                                                        | 15.4%<br>11.7%<br>13.7%                                                                                             |
| 25 - 34<br>35 - 44<br>45 - 54<br>55 - 64                                                                                                                          | 4,115<br>4,386<br>4,626<br>2,883                                                                                 | 13.9%<br>14.8%<br>15.6%<br>9.7%                                                                            | 2,386<br>4,606<br>4,237<br>4,903<br>4,547                                                                                     | 13.8%<br>12.7%<br>14.7%<br>13.7%                                                                             | 5,266<br>3,992<br>4,693<br>4,610                                                                               | 15.4%<br>11.7%<br>13.7%<br>13.5%                                                                                    |
| 25 - 34<br>35 - 44<br>45 - 54<br>55 - 64<br>65 - 74                                                                                                               | 4,115<br>4,386<br>4,626<br>2,883<br>2,096                                                                        | 13.9%<br>14.8%<br>15.6%<br>9.7%<br>7.1%                                                                    | 2,386<br>4,606<br>4,237<br>4,903<br>4,547<br>2,550                                                                            | 13.8%<br>12.7%<br>14.7%<br>13.7%<br>7.7%                                                                     | 5,266<br>3,992<br>4,693<br>4,610<br>3,290                                                                      | 15.4%<br>11.7%<br>13.7%<br>13.5%<br>9.6%                                                                            |
| 25 - 34<br>35 - 44<br>45 - 54<br>55 - 64<br>65 - 74<br>75 - 84                                                                                                    | 4,115<br>4,386<br>4,626<br>2,883<br>2,096<br>1,845                                                               | 13.9%<br>14.8%<br>15.6%<br>9.7%<br>7.1%<br>6.2%                                                            | 2,386<br>4,606<br>4,237<br>4,903<br>4,547<br>2,550<br>1,799                                                                   | 13.8%<br>12.7%<br>14.7%<br>13.7%<br>7.7%<br>5.4%                                                             | 5,266<br>3,992<br>4,693<br>4,610<br>3,290<br>1,806                                                             | 6.9%<br>15.4%<br>11.7%<br>13.7%<br>13.5%<br>9.6%<br>5.3%                                                            |
| 25 - 34<br>35 - 44<br>45 - 54<br>55 - 64<br>65 - 74                                                                                                               | 4,115<br>4,386<br>4,626<br>2,883<br>2,096<br>1,845<br>871                                                        | 13.9%<br>14.8%<br>15.6%<br>9.7%<br>7.1%<br>6.2%<br>2.9%                                                    | 2,386<br>4,606<br>4,237<br>4,903<br>4,547<br>2,550<br>1,799<br>1,184                                                          | 13.8%<br>12.7%<br>14.7%<br>13.7%<br>7.7%<br>5.4%<br>3.6%                                                     | 5,266<br>3,992<br>4,693<br>4,610<br>3,290<br>1,806<br>1,107                                                    | 15.4%<br>11.7%<br>13.7%<br>13.5%<br>9.6%<br>5.3%<br>3.2%                                                            |
| 25 - 34<br>35 - 44<br>45 - 54<br>55 - 64<br>65 - 74<br>75 - 84<br>85+                                                                                             | 4,115<br>4,386<br>4,626<br>2,883<br>2,096<br>1,845<br>871                                                        | 13.9%<br>14.8%<br>15.6%<br>9.7%<br>7.1%<br>6.2%<br>2.9%                                                    | 2,386<br>4,606<br>4,237<br>4,903<br>4,547<br>2,550<br>1,799<br>1,184                                                          | 13.8%<br>12.7%<br>14.7%<br>13.7%<br>7.7%<br>5.4%<br>3.6%                                                     | 5,266<br>3,992<br>4,693<br>4,610<br>3,290<br>1,806<br>1,107                                                    | 15.49<br>11.79<br>13.79<br>13.59<br>9.69<br>5.39<br>3.29                                                            |
| 25 - 34<br>35 - 44<br>45 - 54<br>55 - 64<br>65 - 74<br>75 - 84<br>85+<br>Race and Ethnicity                                                                       | 4,115<br>4,386<br>4,626<br>2,883<br>2,096<br>1,845<br>871<br>20<br>Number                                        | 13.9%<br>14.8%<br>15.6%<br>9.7%<br>7.1%<br>6.2%<br>2.9%<br>Percent                                         | 2,386<br>4,606<br>4,237<br>4,903<br>4,547<br>2,550<br>1,799<br>1,184<br>20<br>Number                                          | 13.8%<br>12.7%<br>14.7%<br>13.7%<br>7.7%<br>5.4%<br>3.6%                                                     | 5,266<br>3,992<br>4,693<br>4,610<br>3,290<br>1,806<br>1,107<br>20<br>Number                                    | 15.49<br>11.79<br>13.79<br>13.59<br>9.69<br>5.39<br>3.29                                                            |
| 25 - 34<br>35 - 44<br>45 - 54<br>55 - 64<br>65 - 74<br>75 - 84<br>85+<br>Race and Ethnicity<br>White Alone                                                        | 4,115<br>4,386<br>4,626<br>2,883<br>2,096<br>1,845<br>871<br>20<br>Number<br>24,329                              | 13.9%<br>14.8%<br>15.6%<br>9.7%<br>7.1%<br>6.2%<br>2.9%<br>100<br>Percent<br>81.9%                         | 2,386<br>4,606<br>4,237<br>4,903<br>4,547<br>2,550<br>1,799<br>1,184<br>Number<br>24,677                                      | 13.8%<br>12.7%<br>14.7%<br>13.7%<br>7.7%<br>5.4%<br>3.6%<br>110<br>Percent<br>74.1%                          | 5,266<br>3,992<br>4,693<br>4,610<br>3,290<br>1,806<br>1,107<br>20<br>Number<br>23,948                          | 15.49<br>11.79<br>13.79<br>13.59<br>9.69<br>5.39<br>3.29<br><b>Percer</b><br>70.19                                  |
| 25 - 34<br>35 - 44<br>45 - 54<br>55 - 64<br>65 - 74<br>75 - 84<br>85+<br>Race and Ethnicity<br>White Alone<br>Black Alone                                         | 4,115<br>4,386<br>4,626<br>2,883<br>2,096<br>1,845<br>871<br>20<br>Number<br>24,329<br>909                       | 13.9%<br>14.8%<br>15.6%<br>9.7%<br>7.1%<br>6.2%<br>2.9%<br>Percent<br>81.9%<br>3.1%                        | 2,386<br>4,606<br>4,237<br>4,903<br>4,547<br>2,550<br>1,799<br>1,184<br>20<br>Number<br>24,677<br>1,178                       | 13.8%<br>12.7%<br>14.7%<br>13.7%<br>7.7%<br>5.4%<br>3.6%<br>910<br>Percent<br>74.1%<br>3.5%                  | 5,266<br>3,992<br>4,693<br>4,610<br>3,290<br>1,806<br>1,107<br>20<br>Number<br>23,948<br>1,253                 | 15.49<br>11.79<br>13.79<br>13.59<br>9.69<br>5.39<br>3.29<br>70.15<br>Percer<br>70.19                                |
| 25 - 34<br>35 - 44<br>45 - 54<br>55 - 64<br>65 - 74<br>75 - 84<br>85+<br>Race and Ethnicity<br>White Alone<br>Black Alone<br>American Indian Alone                | 4,115<br>4,386<br>4,626<br>2,883<br>2,096<br>1,845<br>871<br>20<br>Number<br>24,329<br>909<br>238                | 13.9%<br>14.8%<br>15.6%<br>9.7%<br>7.1%<br>6.2%<br>2.9%<br>000<br>Percent<br>81.9%<br>3.1%<br>0.8%         | 2,386<br>4,606<br>4,237<br>4,903<br>4,547<br>2,550<br>1,799<br>1,184<br>20<br>Number<br>24,677<br>1,178<br>305                | 13.8%<br>12.7%<br>14.7%<br>13.7%<br>7.7%<br>5.4%<br>3.6%<br>910<br>Percent<br>74.1%<br>3.5%<br>0.9%          | 5,266<br>3,992<br>4,693<br>4,610<br>3,290<br>1,806<br>1,107<br>20<br>Number<br>23,948<br>1,253<br>321          | 15.4° 11.7° 13.5° 9.6° 5.3° 3.2° 115 Percer 70.1° 3.7° 0.9°                                                         |
| 25 - 34<br>35 - 44<br>45 - 54<br>55 - 64<br>65 - 74<br>75 - 84<br>85+<br>Race and Ethnicity<br>White Alone<br>Black Alone<br>American Indian Alone<br>Asian Alone | 4,115<br>4,386<br>4,626<br>2,883<br>2,096<br>1,845<br>871<br>20<br>Number<br>24,329<br>909<br>238<br>1,871       | 13.9%<br>14.8%<br>15.6%<br>9.7%<br>7.1%<br>6.2%<br>2.9%<br>000<br>Percent<br>81.9%<br>3.1%<br>0.8%<br>6.3% | 2,386<br>4,606<br>4,237<br>4,903<br>4,547<br>2,550<br>1,799<br>1,184<br>20<br>Number<br>24,677<br>1,178<br>305<br>3,233       | 13.8%<br>12.7%<br>14.7%<br>13.7%<br>7.7%<br>5.4%<br>3.6%<br>9.10<br>Percent<br>74.1%<br>3.5%<br>0.9%<br>9.7% | 5,266<br>3,992<br>4,693<br>4,610<br>3,290<br>1,806<br>1,107<br>20<br>Number<br>23,948<br>1,253<br>321<br>3,949 | 15.49<br>11.79<br>13.79<br>13.59<br>9.69<br>5.39<br>3.29<br><b>Percer</b><br>70.19<br>3.79<br>0.99<br>11.69         |
| 25 - 34 35 - 44 45 - 54 55 - 64 65 - 74 75 - 84 85+  Race and Ethnicity White Alone Black Alone American Indian Alone Asian Alone Pacific Islander Alone          | 4,115<br>4,386<br>4,626<br>2,883<br>2,096<br>1,845<br>871<br>20<br>Number<br>24,329<br>909<br>238<br>1,871<br>43 | 13.9% 14.8% 15.6% 9.7% 7.1% 6.2% 2.9%  000  Percent 81.9% 3.1% 0.8% 6.3% 0.1%                              | 2,386<br>4,606<br>4,237<br>4,903<br>4,547<br>2,550<br>1,799<br>1,184<br>20<br>Number<br>24,677<br>1,178<br>305<br>3,233<br>61 | 13.8% 12.7% 14.7% 13.7% 7.7% 5.4% 3.6%  Percent 74.1% 3.5% 0.9% 9.7% 0.2%                                    | 5,266 3,992 4,693 4,610 3,290 1,806 1,107 20 Number 23,948 1,253 321 3,949 66                                  | 15.49<br>11.79<br>13.79<br>13.59<br>9.69<br>5.39<br>3.29<br><b>Percen</b><br>70.19<br>3.79<br>0.99<br>11.69<br>0.29 |
| 25 - 34<br>35 - 44<br>45 - 54<br>55 - 64<br>65 - 74<br>75 - 84<br>85+<br>Race and Ethnicity<br>White Alone<br>Black Alone<br>American Indian Alone<br>Asian Alone | 4,115<br>4,386<br>4,626<br>2,883<br>2,096<br>1,845<br>871<br>20<br>Number<br>24,329<br>909<br>238<br>1,871       | 13.9%<br>14.8%<br>15.6%<br>9.7%<br>7.1%<br>6.2%<br>2.9%<br>000<br>Percent<br>81.9%<br>3.1%<br>0.8%<br>6.3% | 2,386<br>4,606<br>4,237<br>4,903<br>4,547<br>2,550<br>1,799<br>1,184<br>20<br>Number<br>24,677<br>1,178<br>305<br>3,233       | 13.8%<br>12.7%<br>14.7%<br>13.7%<br>7.7%<br>5.4%<br>3.6%<br>9.10<br>Percent<br>74.1%<br>3.5%<br>0.9%<br>9.7% | 5,266<br>3,992<br>4,693<br>4,610<br>3,290<br>1,806<br>1,107<br>20<br>Number<br>23,948<br>1,253<br>321<br>3,949 | 15.4%<br>11.7%<br>13.7%<br>13.5%<br>9.6%<br>5.3%<br>3.2%                                                            |