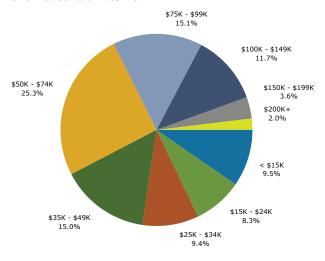

### 2010 Household Income

[locationname field]
[address field]
Geography: ZIP Code

[subtitle field]

| Summary                                                                                                                                                           |                                                                                                                  | 2000                                                                                                       |                                                                                                                               | 2010                                                                                                         |                                                                                                                | 2015                                                                                                                |
|-------------------------------------------------------------------------------------------------------------------------------------------------------------------|------------------------------------------------------------------------------------------------------------------|------------------------------------------------------------------------------------------------------------|-------------------------------------------------------------------------------------------------------------------------------|--------------------------------------------------------------------------------------------------------------|----------------------------------------------------------------------------------------------------------------|---------------------------------------------------------------------------------------------------------------------|
| Population                                                                                                                                                        |                                                                                                                  | 29,711                                                                                                     |                                                                                                                               | 33,310                                                                                                       |                                                                                                                | 34,173                                                                                                              |
| Households                                                                                                                                                        |                                                                                                                  | 12,646                                                                                                     |                                                                                                                               | 13,790                                                                                                       |                                                                                                                | 14,071                                                                                                              |
| Families                                                                                                                                                          |                                                                                                                  | 7,844                                                                                                      |                                                                                                                               | 8,451                                                                                                        |                                                                                                                | 8,547                                                                                                               |
| Average Household Size                                                                                                                                            |                                                                                                                  | 2.30                                                                                                       |                                                                                                                               | 2.37                                                                                                         |                                                                                                                | 2.38                                                                                                                |
| Owner Occupied Housing Units                                                                                                                                      |                                                                                                                  | 7,059                                                                                                      |                                                                                                                               | 7,219                                                                                                        |                                                                                                                | 7,289                                                                                                               |
| Renter Occupied Housing Units                                                                                                                                     |                                                                                                                  | 5,587                                                                                                      |                                                                                                                               | 6,571                                                                                                        |                                                                                                                | 6,782                                                                                                               |
| Median Age                                                                                                                                                        |                                                                                                                  | 39.4                                                                                                       |                                                                                                                               | 41.3                                                                                                         |                                                                                                                | 41.2                                                                                                                |
| Trends: 2010 - 2015 Annual Rate                                                                                                                                   |                                                                                                                  | Area                                                                                                       |                                                                                                                               | State                                                                                                        |                                                                                                                | National                                                                                                            |
| Population                                                                                                                                                        |                                                                                                                  | 0.51%                                                                                                      |                                                                                                                               | 0.70%                                                                                                        |                                                                                                                | 0.76%                                                                                                               |
| Households                                                                                                                                                        |                                                                                                                  | 0.40%                                                                                                      |                                                                                                                               | 0.63%                                                                                                        |                                                                                                                | 0.78%                                                                                                               |
| Families                                                                                                                                                          |                                                                                                                  | 0.23%                                                                                                      |                                                                                                                               | 0.55%                                                                                                        |                                                                                                                | 0.64%                                                                                                               |
| Owner HHs                                                                                                                                                         |                                                                                                                  | 0.19%                                                                                                      |                                                                                                                               | 0.68%                                                                                                        |                                                                                                                | 0.82%                                                                                                               |
| Median Household Income                                                                                                                                           |                                                                                                                  | 2.59%                                                                                                      |                                                                                                                               | 2.59%                                                                                                        |                                                                                                                | 2.36%                                                                                                               |
| Ticalan Household Income                                                                                                                                          | 2000                                                                                                             |                                                                                                            | 2010                                                                                                                          |                                                                                                              | 2015                                                                                                           |                                                                                                                     |
| Households by Income                                                                                                                                              | Number                                                                                                           | Percent                                                                                                    | Number                                                                                                                        | Percent                                                                                                      | Number                                                                                                         | Percent                                                                                                             |
| <\$15,000                                                                                                                                                         | 1,484                                                                                                            | 11.7%                                                                                                      | 1,265                                                                                                                         | 9.2%                                                                                                         | 1,007                                                                                                          | 7.2%                                                                                                                |
| \$15,000 - \$24,999                                                                                                                                               | 1,304                                                                                                            | 10.3%                                                                                                      | 1,085                                                                                                                         | 7.9%                                                                                                         | 912                                                                                                            | 6.5%                                                                                                                |
| \$25,000 - \$34,999                                                                                                                                               | 1,505                                                                                                            | 11.9%                                                                                                      | 1,287                                                                                                                         | 9.3%                                                                                                         | 998                                                                                                            | 7.1%                                                                                                                |
| \$35,000 - \$34,999<br>\$35,000 - \$49,999                                                                                                                        | 2,098                                                                                                            | 16.5%                                                                                                      | 2,027                                                                                                                         | 14.7%                                                                                                        | 1,595                                                                                                          | 11.3%                                                                                                               |
| \$50,000 - \$74,999                                                                                                                                               | 2,233                                                                                                            | 17.6%                                                                                                      | 2,942                                                                                                                         | 21.3%                                                                                                        | 3,199                                                                                                          | 22.7%                                                                                                               |
| \$75,000 - \$7 <del>4</del> ,999<br>\$75,000 - \$99,999                                                                                                           | 1,408                                                                                                            | 11.1%                                                                                                      | 1,588                                                                                                                         | 11.5%                                                                                                        | 1,714                                                                                                          | 12.29                                                                                                               |
| \$100,000 - \$149,999                                                                                                                                             | 1,460                                                                                                            | 11.5%                                                                                                      | 1,813                                                                                                                         | 13.1%                                                                                                        | 2,326                                                                                                          | 16.5%                                                                                                               |
| \$150,000 - \$149,999                                                                                                                                             | 623                                                                                                              | 4.9%                                                                                                       | 827                                                                                                                           | 6.0%                                                                                                         | 1,038                                                                                                          | 7.49                                                                                                                |
| \$200,000+                                                                                                                                                        | 572                                                                                                              | 4.5%                                                                                                       | 956                                                                                                                           | 6.9%                                                                                                         | 1,282                                                                                                          | 9.19                                                                                                                |
| \$200,000±                                                                                                                                                        | 372                                                                                                              | 4.5 /0                                                                                                     | 930                                                                                                                           | 0.970                                                                                                        | 1,202                                                                                                          | 9.1 /                                                                                                               |
| Median Household Income                                                                                                                                           | \$49,604                                                                                                         |                                                                                                            | \$59,952                                                                                                                      |                                                                                                              | \$68,135                                                                                                       |                                                                                                                     |
| Average Household Income                                                                                                                                          | \$70,740                                                                                                         |                                                                                                            | \$83,702                                                                                                                      |                                                                                                              | \$96,629                                                                                                       |                                                                                                                     |
| Per Capita Income                                                                                                                                                 | \$30,541                                                                                                         |                                                                                                            | \$35,044                                                                                                                      |                                                                                                              | \$40,222                                                                                                       |                                                                                                                     |
|                                                                                                                                                                   |                                                                                                                  | 000                                                                                                        | · · ·                                                                                                                         | 10                                                                                                           |                                                                                                                | 15                                                                                                                  |
| Population by Age                                                                                                                                                 | Number                                                                                                           | Percent                                                                                                    | Number                                                                                                                        | Percent                                                                                                      | Number                                                                                                         | Percen                                                                                                              |
| 0 - 4                                                                                                                                                             | 1,573                                                                                                            | 5.3%                                                                                                       | 1,826                                                                                                                         | 5.5%                                                                                                         | 1,882                                                                                                          | 5.5%                                                                                                                |
| 5 - 9                                                                                                                                                             | 1,786                                                                                                            | 6.0%                                                                                                       | 1,698                                                                                                                         | 5.1%                                                                                                         | 1,785                                                                                                          | 5.2%                                                                                                                |
| 10 - 14                                                                                                                                                           | 1,913                                                                                                            | 6.4%                                                                                                       | 1,710                                                                                                                         | 5.1%                                                                                                         | 1,731                                                                                                          | 5.1%                                                                                                                |
| 15 - 19                                                                                                                                                           | 1,848                                                                                                            | 6.2%                                                                                                       | 1,864                                                                                                                         | 5.6%                                                                                                         | 1,656                                                                                                          | 4.8%                                                                                                                |
|                                                                                                                                                                   |                                                                                                                  |                                                                                                            |                                                                                                                               |                                                                                                              | ,                                                                                                              |                                                                                                                     |
| 20 - 24                                                                                                                                                           | 1,769                                                                                                            | 6.0%                                                                                                       |                                                                                                                               | 7.2%                                                                                                         | 2,355                                                                                                          | 6.9%                                                                                                                |
| 25 - 34                                                                                                                                                           | 1,769<br>4,115                                                                                                   | 6.0%<br>13.9%                                                                                              | 2,386                                                                                                                         | 7.2%<br>13.8%                                                                                                | 2,355<br>5,266                                                                                                 |                                                                                                                     |
|                                                                                                                                                                   | 4,115                                                                                                            | 13.9%                                                                                                      | 2,386<br>4,606                                                                                                                | 13.8%                                                                                                        | 5,266                                                                                                          | 15.49                                                                                                               |
| 25 - 34                                                                                                                                                           | 4,115<br>4,386                                                                                                   | 13.9%<br>14.8%                                                                                             | 2,386<br>4,606<br>4,237                                                                                                       |                                                                                                              | 5,266<br>3,992                                                                                                 | 15.4%<br>11.7%                                                                                                      |
| 25 - 34<br>35 - 44<br>45 - 54                                                                                                                                     | 4,115<br>4,386<br>4,626                                                                                          | 13.9%<br>14.8%<br>15.6%                                                                                    | 2,386<br>4,606<br>4,237<br>4,903                                                                                              | 13.8%<br>12.7%<br>14.7%                                                                                      | 5,266<br>3,992<br>4,693                                                                                        | 15.4%<br>11.7%<br>13.7%                                                                                             |
| 25 - 34<br>35 - 44<br>45 - 54<br>55 - 64                                                                                                                          | 4,115<br>4,386<br>4,626<br>2,883                                                                                 | 13.9%<br>14.8%<br>15.6%<br>9.7%                                                                            | 2,386<br>4,606<br>4,237<br>4,903<br>4,547                                                                                     | 13.8%<br>12.7%<br>14.7%<br>13.7%                                                                             | 5,266<br>3,992<br>4,693<br>4,610                                                                               | 15.4%<br>11.7%<br>13.7%<br>13.5%                                                                                    |
| 25 - 34<br>35 - 44<br>45 - 54<br>55 - 64<br>65 - 74                                                                                                               | 4,115<br>4,386<br>4,626<br>2,883<br>2,096                                                                        | 13.9%<br>14.8%<br>15.6%<br>9.7%<br>7.1%                                                                    | 2,386<br>4,606<br>4,237<br>4,903<br>4,547<br>2,550                                                                            | 13.8%<br>12.7%<br>14.7%<br>13.7%<br>7.7%                                                                     | 5,266<br>3,992<br>4,693<br>4,610<br>3,290                                                                      | 15.4%<br>11.7%<br>13.7%<br>13.5%<br>9.6%                                                                            |
| 25 - 34<br>35 - 44<br>45 - 54<br>55 - 64<br>65 - 74<br>75 - 84                                                                                                    | 4,115<br>4,386<br>4,626<br>2,883<br>2,096<br>1,845                                                               | 13.9%<br>14.8%<br>15.6%<br>9.7%<br>7.1%<br>6.2%                                                            | 2,386<br>4,606<br>4,237<br>4,903<br>4,547<br>2,550<br>1,799                                                                   | 13.8%<br>12.7%<br>14.7%<br>13.7%<br>7.7%<br>5.4%                                                             | 5,266<br>3,992<br>4,693<br>4,610<br>3,290<br>1,806                                                             | 6.9%<br>15.4%<br>11.7%<br>13.7%<br>13.5%<br>9.6%<br>5.3%                                                            |
| 25 - 34<br>35 - 44<br>45 - 54<br>55 - 64<br>65 - 74                                                                                                               | 4,115<br>4,386<br>4,626<br>2,883<br>2,096<br>1,845<br>871                                                        | 13.9%<br>14.8%<br>15.6%<br>9.7%<br>7.1%<br>6.2%<br>2.9%                                                    | 2,386<br>4,606<br>4,237<br>4,903<br>4,547<br>2,550<br>1,799<br>1,184                                                          | 13.8%<br>12.7%<br>14.7%<br>13.7%<br>7.7%<br>5.4%<br>3.6%                                                     | 5,266<br>3,992<br>4,693<br>4,610<br>3,290<br>1,806<br>1,107                                                    | 15.4%<br>11.7%<br>13.7%<br>13.5%<br>9.6%<br>5.3%<br>3.2%                                                            |
| 25 - 34<br>35 - 44<br>45 - 54<br>55 - 64<br>65 - 74<br>75 - 84<br>85+                                                                                             | 4,115<br>4,386<br>4,626<br>2,883<br>2,096<br>1,845<br>871                                                        | 13.9%<br>14.8%<br>15.6%<br>9.7%<br>7.1%<br>6.2%<br>2.9%                                                    | 2,386<br>4,606<br>4,237<br>4,903<br>4,547<br>2,550<br>1,799<br>1,184                                                          | 13.8%<br>12.7%<br>14.7%<br>13.7%<br>7.7%<br>5.4%<br>3.6%                                                     | 5,266<br>3,992<br>4,693<br>4,610<br>3,290<br>1,806<br>1,107                                                    | 15.49<br>11.79<br>13.79<br>13.59<br>9.69<br>5.39<br>3.29                                                            |
| 25 - 34<br>35 - 44<br>45 - 54<br>55 - 64<br>65 - 74<br>75 - 84<br>85+<br>Race and Ethnicity                                                                       | 4,115<br>4,386<br>4,626<br>2,883<br>2,096<br>1,845<br>871<br>20<br>Number                                        | 13.9%<br>14.8%<br>15.6%<br>9.7%<br>7.1%<br>6.2%<br>2.9%<br>Percent                                         | 2,386<br>4,606<br>4,237<br>4,903<br>4,547<br>2,550<br>1,799<br>1,184<br>20<br>Number                                          | 13.8%<br>12.7%<br>14.7%<br>13.7%<br>7.7%<br>5.4%<br>3.6%                                                     | 5,266<br>3,992<br>4,693<br>4,610<br>3,290<br>1,806<br>1,107<br>20<br>Number                                    | 15.49<br>11.79<br>13.79<br>13.59<br>9.69<br>5.39<br>3.29                                                            |
| 25 - 34<br>35 - 44<br>45 - 54<br>55 - 64<br>65 - 74<br>75 - 84<br>85+<br>Race and Ethnicity<br>White Alone                                                        | 4,115<br>4,386<br>4,626<br>2,883<br>2,096<br>1,845<br>871<br>20<br>Number<br>24,329                              | 13.9%<br>14.8%<br>15.6%<br>9.7%<br>7.1%<br>6.2%<br>2.9%<br>100<br>Percent<br>81.9%                         | 2,386<br>4,606<br>4,237<br>4,903<br>4,547<br>2,550<br>1,799<br>1,184<br>Number<br>24,677                                      | 13.8%<br>12.7%<br>14.7%<br>13.7%<br>7.7%<br>5.4%<br>3.6%<br>110<br>Percent<br>74.1%                          | 5,266<br>3,992<br>4,693<br>4,610<br>3,290<br>1,806<br>1,107<br>20<br>Number<br>23,948                          | 15.49<br>11.79<br>13.79<br>13.59<br>9.69<br>5.39<br>3.29<br><b>Percer</b><br>70.19                                  |
| 25 - 34<br>35 - 44<br>45 - 54<br>55 - 64<br>65 - 74<br>75 - 84<br>85+<br>Race and Ethnicity<br>White Alone<br>Black Alone                                         | 4,115<br>4,386<br>4,626<br>2,883<br>2,096<br>1,845<br>871<br>20<br>Number<br>24,329<br>909                       | 13.9%<br>14.8%<br>15.6%<br>9.7%<br>7.1%<br>6.2%<br>2.9%<br>Percent<br>81.9%<br>3.1%                        | 2,386<br>4,606<br>4,237<br>4,903<br>4,547<br>2,550<br>1,799<br>1,184<br>20<br>Number<br>24,677<br>1,178                       | 13.8%<br>12.7%<br>14.7%<br>13.7%<br>7.7%<br>5.4%<br>3.6%<br>910<br>Percent<br>74.1%<br>3.5%                  | 5,266<br>3,992<br>4,693<br>4,610<br>3,290<br>1,806<br>1,107<br>20<br>Number<br>23,948<br>1,253                 | 15.49<br>11.79<br>13.79<br>13.59<br>9.69<br>5.39<br>3.29<br>70.15<br>Percer<br>70.19                                |
| 25 - 34<br>35 - 44<br>45 - 54<br>55 - 64<br>65 - 74<br>75 - 84<br>85+<br>Race and Ethnicity<br>White Alone<br>Black Alone<br>American Indian Alone                | 4,115<br>4,386<br>4,626<br>2,883<br>2,096<br>1,845<br>871<br>20<br>Number<br>24,329<br>909<br>238                | 13.9%<br>14.8%<br>15.6%<br>9.7%<br>7.1%<br>6.2%<br>2.9%<br>000<br>Percent<br>81.9%<br>3.1%<br>0.8%         | 2,386<br>4,606<br>4,237<br>4,903<br>4,547<br>2,550<br>1,799<br>1,184<br>20<br>Number<br>24,677<br>1,178<br>305                | 13.8%<br>12.7%<br>14.7%<br>13.7%<br>7.7%<br>5.4%<br>3.6%<br>910<br>Percent<br>74.1%<br>3.5%<br>0.9%          | 5,266<br>3,992<br>4,693<br>4,610<br>3,290<br>1,806<br>1,107<br>20<br>Number<br>23,948<br>1,253<br>321          | 15.4° 11.7° 13.5° 9.6° 5.3° 3.2° 115 Percer 70.1° 3.7° 0.9°                                                         |
| 25 - 34<br>35 - 44<br>45 - 54<br>55 - 64<br>65 - 74<br>75 - 84<br>85+<br>Race and Ethnicity<br>White Alone<br>Black Alone<br>American Indian Alone<br>Asian Alone | 4,115<br>4,386<br>4,626<br>2,883<br>2,096<br>1,845<br>871<br>20<br>Number<br>24,329<br>909<br>238<br>1,871       | 13.9%<br>14.8%<br>15.6%<br>9.7%<br>7.1%<br>6.2%<br>2.9%<br>000<br>Percent<br>81.9%<br>3.1%<br>0.8%<br>6.3% | 2,386<br>4,606<br>4,237<br>4,903<br>4,547<br>2,550<br>1,799<br>1,184<br>20<br>Number<br>24,677<br>1,178<br>305<br>3,233       | 13.8%<br>12.7%<br>14.7%<br>13.7%<br>7.7%<br>5.4%<br>3.6%<br>9.10<br>Percent<br>74.1%<br>3.5%<br>0.9%<br>9.7% | 5,266<br>3,992<br>4,693<br>4,610<br>3,290<br>1,806<br>1,107<br>20<br>Number<br>23,948<br>1,253<br>321<br>3,949 | 15.49<br>11.79<br>13.79<br>13.59<br>9.69<br>5.39<br>3.29<br><b>Percer</b><br>70.19<br>3.79<br>0.99<br>11.69         |
| 25 - 34 35 - 44 45 - 54 55 - 64 65 - 74 75 - 84 85+  Race and Ethnicity White Alone Black Alone American Indian Alone Asian Alone Pacific Islander Alone          | 4,115<br>4,386<br>4,626<br>2,883<br>2,096<br>1,845<br>871<br>20<br>Number<br>24,329<br>909<br>238<br>1,871<br>43 | 13.9% 14.8% 15.6% 9.7% 7.1% 6.2% 2.9%  000  Percent 81.9% 3.1% 0.8% 6.3% 0.1%                              | 2,386<br>4,606<br>4,237<br>4,903<br>4,547<br>2,550<br>1,799<br>1,184<br>20<br>Number<br>24,677<br>1,178<br>305<br>3,233<br>61 | 13.8% 12.7% 14.7% 13.7% 7.7% 5.4% 3.6%  Percent 74.1% 3.5% 0.9% 9.7% 0.2%                                    | 5,266 3,992 4,693 4,610 3,290 1,806 1,107 20 Number 23,948 1,253 321 3,949 66                                  | 15.49<br>11.79<br>13.79<br>13.59<br>9.69<br>5.39<br>3.29<br><b>Percen</b><br>70.19<br>3.79<br>0.99<br>11.69<br>0.29 |
| 25 - 34<br>35 - 44<br>45 - 54<br>55 - 64<br>65 - 74<br>75 - 84<br>85+<br>Race and Ethnicity<br>White Alone<br>Black Alone<br>American Indian Alone<br>Asian Alone | 4,115<br>4,386<br>4,626<br>2,883<br>2,096<br>1,845<br>871<br>20<br>Number<br>24,329<br>909<br>238<br>1,871       | 13.9%<br>14.8%<br>15.6%<br>9.7%<br>7.1%<br>6.2%<br>2.9%<br>000<br>Percent<br>81.9%<br>3.1%<br>0.8%<br>6.3% | 2,386<br>4,606<br>4,237<br>4,903<br>4,547<br>2,550<br>1,799<br>1,184<br>20<br>Number<br>24,677<br>1,178<br>305<br>3,233       | 13.8%<br>12.7%<br>14.7%<br>13.7%<br>7.7%<br>5.4%<br>3.6%<br>9.10<br>Percent<br>74.1%<br>3.5%<br>0.9%<br>9.7% | 5,266<br>3,992<br>4,693<br>4,610<br>3,290<br>1,806<br>1,107<br>20<br>Number<br>23,948<br>1,253<br>321<br>3,949 | 15.4%<br>11.7%<br>13.7%<br>13.5%<br>9.6%<br>5.3%<br>3.2%                                                            |