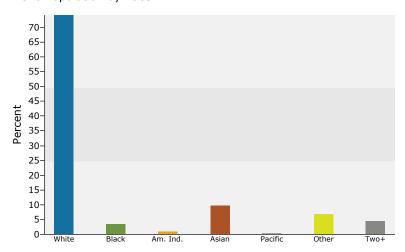

### 2010 Population by Race

2010 Percent Hispanic Origin: 20.7%

Source: U.S. Bureau of the Census, 2000 Census of Population and Housing. Esri forecasts for 2010 and 2015.

[locationname field]
[address field]
Geography: ZIP Code

[locationname field]
[address field]
Geography: ZIP Code

[subtitle field]

| Summary                                                                                                                                                           |                                                                                                                  | 2000                                                                                                       |                                                                                                                               | 2010                                                                                                         |                                                                                                                | 2015                                                                                                                |
|-------------------------------------------------------------------------------------------------------------------------------------------------------------------|------------------------------------------------------------------------------------------------------------------|------------------------------------------------------------------------------------------------------------|-------------------------------------------------------------------------------------------------------------------------------|--------------------------------------------------------------------------------------------------------------|----------------------------------------------------------------------------------------------------------------|---------------------------------------------------------------------------------------------------------------------|
| Population                                                                                                                                                        |                                                                                                                  | 29,711                                                                                                     |                                                                                                                               | 33,310                                                                                                       |                                                                                                                | 34,173                                                                                                              |
| Households                                                                                                                                                        |                                                                                                                  | 12,646                                                                                                     |                                                                                                                               | 13,790                                                                                                       |                                                                                                                | 14,071                                                                                                              |
| Families                                                                                                                                                          |                                                                                                                  | 7,844                                                                                                      |                                                                                                                               | 8,451                                                                                                        |                                                                                                                | 8,547                                                                                                               |
| Average Household Size                                                                                                                                            |                                                                                                                  | 2.30                                                                                                       |                                                                                                                               | 2.37                                                                                                         |                                                                                                                | 2.38                                                                                                                |
| Owner Occupied Housing Units                                                                                                                                      |                                                                                                                  | 7,059                                                                                                      |                                                                                                                               | 7,219                                                                                                        |                                                                                                                | 7,289                                                                                                               |
| Renter Occupied Housing Units                                                                                                                                     |                                                                                                                  | 5,587                                                                                                      |                                                                                                                               | 6,571                                                                                                        |                                                                                                                | 6,782                                                                                                               |
| Median Age                                                                                                                                                        |                                                                                                                  | 39.4                                                                                                       |                                                                                                                               | 41.3                                                                                                         |                                                                                                                | 41.2                                                                                                                |
| Trends: 2010 - 2015 Annual Rate                                                                                                                                   |                                                                                                                  | Area                                                                                                       |                                                                                                                               | State                                                                                                        |                                                                                                                | National                                                                                                            |
| Population                                                                                                                                                        |                                                                                                                  | 0.51%                                                                                                      |                                                                                                                               | 0.70%                                                                                                        |                                                                                                                | 0.76%                                                                                                               |
| Households                                                                                                                                                        |                                                                                                                  | 0.40%                                                                                                      |                                                                                                                               | 0.63%                                                                                                        |                                                                                                                | 0.78%                                                                                                               |
| Families                                                                                                                                                          |                                                                                                                  | 0.23%                                                                                                      |                                                                                                                               | 0.55%                                                                                                        |                                                                                                                | 0.64%                                                                                                               |
| Owner HHs                                                                                                                                                         |                                                                                                                  | 0.19%                                                                                                      |                                                                                                                               | 0.68%                                                                                                        |                                                                                                                | 0.82%                                                                                                               |
| Median Household Income                                                                                                                                           |                                                                                                                  | 2.59%                                                                                                      |                                                                                                                               | 2.59%                                                                                                        |                                                                                                                | 2.36%                                                                                                               |
| Ticalan Household Income                                                                                                                                          | 2000                                                                                                             |                                                                                                            | 2010                                                                                                                          |                                                                                                              | 2015                                                                                                           |                                                                                                                     |
| Households by Income                                                                                                                                              | Number                                                                                                           | Percent                                                                                                    | Number                                                                                                                        | Percent                                                                                                      | Number                                                                                                         | Percent                                                                                                             |
| <\$15,000                                                                                                                                                         | 1,484                                                                                                            | 11.7%                                                                                                      | 1,265                                                                                                                         | 9.2%                                                                                                         | 1,007                                                                                                          | 7.2%                                                                                                                |
| \$15,000 - \$24,999                                                                                                                                               | 1,304                                                                                                            | 10.3%                                                                                                      | 1,085                                                                                                                         | 7.9%                                                                                                         | 912                                                                                                            | 6.5%                                                                                                                |
| \$25,000 - \$34,999                                                                                                                                               | 1,505                                                                                                            | 11.9%                                                                                                      | 1,287                                                                                                                         | 9.3%                                                                                                         | 998                                                                                                            | 7.1%                                                                                                                |
| \$35,000 - \$34,999<br>\$35,000 - \$49,999                                                                                                                        | 2,098                                                                                                            | 16.5%                                                                                                      | 2,027                                                                                                                         | 14.7%                                                                                                        | 1,595                                                                                                          | 11.3%                                                                                                               |
| \$50,000 - \$74,999                                                                                                                                               | 2,233                                                                                                            | 17.6%                                                                                                      | 2,942                                                                                                                         | 21.3%                                                                                                        | 3,199                                                                                                          | 22.7%                                                                                                               |
| \$75,000 - \$7 <del>4</del> ,999<br>\$75,000 - \$99,999                                                                                                           | 1,408                                                                                                            | 11.1%                                                                                                      | 1,588                                                                                                                         | 11.5%                                                                                                        | 1,714                                                                                                          | 12.29                                                                                                               |
| \$100,000 - \$149,999                                                                                                                                             | 1,460                                                                                                            | 11.5%                                                                                                      | 1,813                                                                                                                         | 13.1%                                                                                                        | 2,326                                                                                                          | 16.5%                                                                                                               |
| \$150,000 - \$149,999                                                                                                                                             | 623                                                                                                              | 4.9%                                                                                                       | 827                                                                                                                           | 6.0%                                                                                                         | 1,038                                                                                                          | 7.49                                                                                                                |
| \$200,000+                                                                                                                                                        | 572                                                                                                              | 4.5%                                                                                                       | 956                                                                                                                           | 6.9%                                                                                                         | 1,282                                                                                                          | 9.19                                                                                                                |
| \$200,000±                                                                                                                                                        | 372                                                                                                              | 4.5 /0                                                                                                     | 930                                                                                                                           | 0.970                                                                                                        | 1,202                                                                                                          | 9.1 /                                                                                                               |
| Median Household Income                                                                                                                                           | \$49,604                                                                                                         |                                                                                                            | \$59,952                                                                                                                      |                                                                                                              | \$68,135                                                                                                       |                                                                                                                     |
| Average Household Income                                                                                                                                          | \$70,740                                                                                                         |                                                                                                            | \$83,702                                                                                                                      |                                                                                                              | \$96,629                                                                                                       |                                                                                                                     |
| Per Capita Income                                                                                                                                                 | \$30,541                                                                                                         |                                                                                                            | \$35,044                                                                                                                      |                                                                                                              | \$40,222                                                                                                       |                                                                                                                     |
|                                                                                                                                                                   |                                                                                                                  | 000                                                                                                        | · · ·                                                                                                                         | 10                                                                                                           |                                                                                                                | 15                                                                                                                  |
| Population by Age                                                                                                                                                 | Number                                                                                                           | Percent                                                                                                    | Number                                                                                                                        | Percent                                                                                                      | Number                                                                                                         | Percen                                                                                                              |
| 0 - 4                                                                                                                                                             | 1,573                                                                                                            | 5.3%                                                                                                       | 1,826                                                                                                                         | 5.5%                                                                                                         | 1,882                                                                                                          | 5.5%                                                                                                                |
| 5 - 9                                                                                                                                                             | 1,786                                                                                                            | 6.0%                                                                                                       | 1,698                                                                                                                         | 5.1%                                                                                                         | 1,785                                                                                                          | 5.2%                                                                                                                |
| 10 - 14                                                                                                                                                           | 1,913                                                                                                            | 6.4%                                                                                                       | 1,710                                                                                                                         | 5.1%                                                                                                         | 1,731                                                                                                          | 5.1%                                                                                                                |
| 15 - 19                                                                                                                                                           | 1,848                                                                                                            | 6.2%                                                                                                       | 1,864                                                                                                                         | 5.6%                                                                                                         | 1,656                                                                                                          | 4.8%                                                                                                                |
|                                                                                                                                                                   |                                                                                                                  |                                                                                                            |                                                                                                                               |                                                                                                              | ,                                                                                                              |                                                                                                                     |
| 20 - 24                                                                                                                                                           | 1,769                                                                                                            | 6.0%                                                                                                       |                                                                                                                               | 7.2%                                                                                                         | 2,355                                                                                                          | 6.9%                                                                                                                |
| 25 - 34                                                                                                                                                           | 1,769<br>4,115                                                                                                   | 6.0%<br>13.9%                                                                                              | 2,386                                                                                                                         | 7.2%<br>13.8%                                                                                                | 2,355<br>5,266                                                                                                 |                                                                                                                     |
|                                                                                                                                                                   | 4,115                                                                                                            | 13.9%                                                                                                      | 2,386<br>4,606                                                                                                                | 13.8%                                                                                                        | 5,266                                                                                                          | 15.49                                                                                                               |
| 25 - 34                                                                                                                                                           | 4,115<br>4,386                                                                                                   | 13.9%<br>14.8%                                                                                             | 2,386<br>4,606<br>4,237                                                                                                       |                                                                                                              | 5,266<br>3,992                                                                                                 | 15.4%<br>11.7%                                                                                                      |
| 25 - 34<br>35 - 44<br>45 - 54                                                                                                                                     | 4,115<br>4,386<br>4,626                                                                                          | 13.9%<br>14.8%<br>15.6%                                                                                    | 2,386<br>4,606<br>4,237<br>4,903                                                                                              | 13.8%<br>12.7%<br>14.7%                                                                                      | 5,266<br>3,992<br>4,693                                                                                        | 15.4%<br>11.7%<br>13.7%                                                                                             |
| 25 - 34<br>35 - 44<br>45 - 54<br>55 - 64                                                                                                                          | 4,115<br>4,386<br>4,626<br>2,883                                                                                 | 13.9%<br>14.8%<br>15.6%<br>9.7%                                                                            | 2,386<br>4,606<br>4,237<br>4,903<br>4,547                                                                                     | 13.8%<br>12.7%<br>14.7%<br>13.7%                                                                             | 5,266<br>3,992<br>4,693<br>4,610                                                                               | 15.4%<br>11.7%<br>13.7%<br>13.5%                                                                                    |
| 25 - 34<br>35 - 44<br>45 - 54<br>55 - 64<br>65 - 74                                                                                                               | 4,115<br>4,386<br>4,626<br>2,883<br>2,096                                                                        | 13.9%<br>14.8%<br>15.6%<br>9.7%<br>7.1%                                                                    | 2,386<br>4,606<br>4,237<br>4,903<br>4,547<br>2,550                                                                            | 13.8%<br>12.7%<br>14.7%<br>13.7%<br>7.7%                                                                     | 5,266<br>3,992<br>4,693<br>4,610<br>3,290                                                                      | 15.4%<br>11.7%<br>13.7%<br>13.5%<br>9.6%                                                                            |
| 25 - 34<br>35 - 44<br>45 - 54<br>55 - 64<br>65 - 74<br>75 - 84                                                                                                    | 4,115<br>4,386<br>4,626<br>2,883<br>2,096<br>1,845                                                               | 13.9%<br>14.8%<br>15.6%<br>9.7%<br>7.1%<br>6.2%                                                            | 2,386<br>4,606<br>4,237<br>4,903<br>4,547<br>2,550<br>1,799                                                                   | 13.8%<br>12.7%<br>14.7%<br>13.7%<br>7.7%<br>5.4%                                                             | 5,266<br>3,992<br>4,693<br>4,610<br>3,290<br>1,806                                                             | 6.9%<br>15.4%<br>11.7%<br>13.7%<br>13.5%<br>9.6%<br>5.3%                                                            |
| 25 - 34<br>35 - 44<br>45 - 54<br>55 - 64<br>65 - 74                                                                                                               | 4,115<br>4,386<br>4,626<br>2,883<br>2,096<br>1,845<br>871                                                        | 13.9%<br>14.8%<br>15.6%<br>9.7%<br>7.1%<br>6.2%<br>2.9%                                                    | 2,386<br>4,606<br>4,237<br>4,903<br>4,547<br>2,550<br>1,799<br>1,184                                                          | 13.8%<br>12.7%<br>14.7%<br>13.7%<br>7.7%<br>5.4%<br>3.6%                                                     | 5,266<br>3,992<br>4,693<br>4,610<br>3,290<br>1,806<br>1,107                                                    | 15.4%<br>11.7%<br>13.7%<br>13.5%<br>9.6%<br>5.3%<br>3.2%                                                            |
| 25 - 34<br>35 - 44<br>45 - 54<br>55 - 64<br>65 - 74<br>75 - 84<br>85+                                                                                             | 4,115<br>4,386<br>4,626<br>2,883<br>2,096<br>1,845<br>871                                                        | 13.9%<br>14.8%<br>15.6%<br>9.7%<br>7.1%<br>6.2%<br>2.9%                                                    | 2,386<br>4,606<br>4,237<br>4,903<br>4,547<br>2,550<br>1,799<br>1,184                                                          | 13.8%<br>12.7%<br>14.7%<br>13.7%<br>7.7%<br>5.4%<br>3.6%                                                     | 5,266<br>3,992<br>4,693<br>4,610<br>3,290<br>1,806<br>1,107                                                    | 15.49<br>11.79<br>13.79<br>13.59<br>9.69<br>5.39<br>3.29                                                            |
| 25 - 34<br>35 - 44<br>45 - 54<br>55 - 64<br>65 - 74<br>75 - 84<br>85+<br>Race and Ethnicity                                                                       | 4,115<br>4,386<br>4,626<br>2,883<br>2,096<br>1,845<br>871<br>20<br>Number                                        | 13.9%<br>14.8%<br>15.6%<br>9.7%<br>7.1%<br>6.2%<br>2.9%<br>Percent                                         | 2,386<br>4,606<br>4,237<br>4,903<br>4,547<br>2,550<br>1,799<br>1,184<br>20<br>Number                                          | 13.8%<br>12.7%<br>14.7%<br>13.7%<br>7.7%<br>5.4%<br>3.6%                                                     | 5,266<br>3,992<br>4,693<br>4,610<br>3,290<br>1,806<br>1,107<br>20<br>Number                                    | 15.49<br>11.79<br>13.79<br>13.59<br>9.69<br>5.39<br>3.29                                                            |
| 25 - 34<br>35 - 44<br>45 - 54<br>55 - 64<br>65 - 74<br>75 - 84<br>85+<br>Race and Ethnicity<br>White Alone                                                        | 4,115<br>4,386<br>4,626<br>2,883<br>2,096<br>1,845<br>871<br>20<br>Number<br>24,329                              | 13.9%<br>14.8%<br>15.6%<br>9.7%<br>7.1%<br>6.2%<br>2.9%<br>100<br>Percent<br>81.9%                         | 2,386<br>4,606<br>4,237<br>4,903<br>4,547<br>2,550<br>1,799<br>1,184<br>Number<br>24,677                                      | 13.8%<br>12.7%<br>14.7%<br>13.7%<br>7.7%<br>5.4%<br>3.6%<br>110<br>Percent<br>74.1%                          | 5,266<br>3,992<br>4,693<br>4,610<br>3,290<br>1,806<br>1,107<br>20<br>Number<br>23,948                          | 15.49<br>11.79<br>13.79<br>13.59<br>9.69<br>5.39<br>3.29<br><b>Percer</b><br>70.19                                  |
| 25 - 34<br>35 - 44<br>45 - 54<br>55 - 64<br>65 - 74<br>75 - 84<br>85+<br>Race and Ethnicity<br>White Alone<br>Black Alone                                         | 4,115<br>4,386<br>4,626<br>2,883<br>2,096<br>1,845<br>871<br>20<br>Number<br>24,329<br>909                       | 13.9%<br>14.8%<br>15.6%<br>9.7%<br>7.1%<br>6.2%<br>2.9%<br>Percent<br>81.9%<br>3.1%                        | 2,386<br>4,606<br>4,237<br>4,903<br>4,547<br>2,550<br>1,799<br>1,184<br>20<br>Number<br>24,677<br>1,178                       | 13.8%<br>12.7%<br>14.7%<br>13.7%<br>7.7%<br>5.4%<br>3.6%<br>910<br>Percent<br>74.1%<br>3.5%                  | 5,266<br>3,992<br>4,693<br>4,610<br>3,290<br>1,806<br>1,107<br>20<br>Number<br>23,948<br>1,253                 | 15.49<br>11.79<br>13.79<br>13.59<br>9.69<br>5.39<br>3.29<br>70.15<br>Percer<br>70.19                                |
| 25 - 34<br>35 - 44<br>45 - 54<br>55 - 64<br>65 - 74<br>75 - 84<br>85+<br>Race and Ethnicity<br>White Alone<br>Black Alone<br>American Indian Alone                | 4,115<br>4,386<br>4,626<br>2,883<br>2,096<br>1,845<br>871<br>20<br>Number<br>24,329<br>909<br>238                | 13.9%<br>14.8%<br>15.6%<br>9.7%<br>7.1%<br>6.2%<br>2.9%<br>000<br>Percent<br>81.9%<br>3.1%<br>0.8%         | 2,386<br>4,606<br>4,237<br>4,903<br>4,547<br>2,550<br>1,799<br>1,184<br>20<br>Number<br>24,677<br>1,178<br>305                | 13.8%<br>12.7%<br>14.7%<br>13.7%<br>7.7%<br>5.4%<br>3.6%<br>910<br>Percent<br>74.1%<br>3.5%<br>0.9%          | 5,266<br>3,992<br>4,693<br>4,610<br>3,290<br>1,806<br>1,107<br>20<br>Number<br>23,948<br>1,253<br>321          | 15.4° 11.7° 13.5° 9.6° 5.3° 3.2° 115 Percer 70.1° 3.7° 0.9°                                                         |
| 25 - 34<br>35 - 44<br>45 - 54<br>55 - 64<br>65 - 74<br>75 - 84<br>85+<br>Race and Ethnicity<br>White Alone<br>Black Alone<br>American Indian Alone<br>Asian Alone | 4,115<br>4,386<br>4,626<br>2,883<br>2,096<br>1,845<br>871<br>20<br>Number<br>24,329<br>909<br>238<br>1,871       | 13.9%<br>14.8%<br>15.6%<br>9.7%<br>7.1%<br>6.2%<br>2.9%<br>000<br>Percent<br>81.9%<br>3.1%<br>0.8%<br>6.3% | 2,386<br>4,606<br>4,237<br>4,903<br>4,547<br>2,550<br>1,799<br>1,184<br>20<br>Number<br>24,677<br>1,178<br>305<br>3,233       | 13.8%<br>12.7%<br>14.7%<br>13.7%<br>7.7%<br>5.4%<br>3.6%<br>9.10<br>Percent<br>74.1%<br>3.5%<br>0.9%<br>9.7% | 5,266<br>3,992<br>4,693<br>4,610<br>3,290<br>1,806<br>1,107<br>20<br>Number<br>23,948<br>1,253<br>321<br>3,949 | 15.49<br>11.79<br>13.79<br>13.59<br>9.69<br>5.39<br>3.29<br><b>Percer</b><br>70.19<br>3.79<br>0.99<br>11.69         |
| 25 - 34 35 - 44 45 - 54 55 - 64 65 - 74 75 - 84 85+  Race and Ethnicity White Alone Black Alone American Indian Alone Asian Alone Pacific Islander Alone          | 4,115<br>4,386<br>4,626<br>2,883<br>2,096<br>1,845<br>871<br>20<br>Number<br>24,329<br>909<br>238<br>1,871<br>43 | 13.9% 14.8% 15.6% 9.7% 7.1% 6.2% 2.9%  000  Percent 81.9% 3.1% 0.8% 6.3% 0.1%                              | 2,386<br>4,606<br>4,237<br>4,903<br>4,547<br>2,550<br>1,799<br>1,184<br>20<br>Number<br>24,677<br>1,178<br>305<br>3,233<br>61 | 13.8% 12.7% 14.7% 13.7% 7.7% 5.4% 3.6%  Percent 74.1% 3.5% 0.9% 9.7% 0.2%                                    | 5,266 3,992 4,693 4,610 3,290 1,806 1,107 20 Number 23,948 1,253 321 3,949 66                                  | 15.49<br>11.79<br>13.79<br>13.59<br>9.69<br>5.39<br>3.29<br><b>Percen</b><br>70.19<br>3.79<br>0.99<br>11.69<br>0.29 |
| 25 - 34<br>35 - 44<br>45 - 54<br>55 - 64<br>65 - 74<br>75 - 84<br>85+<br>Race and Ethnicity<br>White Alone<br>Black Alone<br>American Indian Alone<br>Asian Alone | 4,115<br>4,386<br>4,626<br>2,883<br>2,096<br>1,845<br>871<br>20<br>Number<br>24,329<br>909<br>238<br>1,871       | 13.9%<br>14.8%<br>15.6%<br>9.7%<br>7.1%<br>6.2%<br>2.9%<br>000<br>Percent<br>81.9%<br>3.1%<br>0.8%<br>6.3% | 2,386<br>4,606<br>4,237<br>4,903<br>4,547<br>2,550<br>1,799<br>1,184<br>20<br>Number<br>24,677<br>1,178<br>305<br>3,233       | 13.8%<br>12.7%<br>14.7%<br>13.7%<br>7.7%<br>5.4%<br>3.6%<br>9.10<br>Percent<br>74.1%<br>3.5%<br>0.9%<br>9.7% | 5,266<br>3,992<br>4,693<br>4,610<br>3,290<br>1,806<br>1,107<br>20<br>Number<br>23,948<br>1,253<br>321<br>3,949 | 15.4%<br>11.7%<br>13.7%<br>13.5%<br>9.6%<br>5.3%<br>3.2%                                                            |