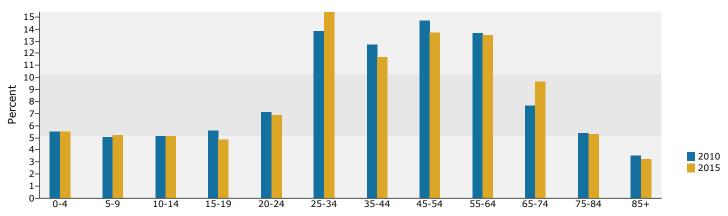

## Population by Age

[locationname field]
[address field]
Geography: ZIP Code

[subtitle field]

| Summary                                                                                                                                                           |                                                                                                                  | 2000                                                                                                       |                                                                                                                               | 2010                                                                                                         |                                                                                                                | 2015                                                                                                                |
|-------------------------------------------------------------------------------------------------------------------------------------------------------------------|------------------------------------------------------------------------------------------------------------------|------------------------------------------------------------------------------------------------------------|-------------------------------------------------------------------------------------------------------------------------------|--------------------------------------------------------------------------------------------------------------|----------------------------------------------------------------------------------------------------------------|---------------------------------------------------------------------------------------------------------------------|
| Population                                                                                                                                                        |                                                                                                                  | 29,711                                                                                                     |                                                                                                                               | 33,310                                                                                                       |                                                                                                                | 34,173                                                                                                              |
| Households                                                                                                                                                        |                                                                                                                  | 12,646                                                                                                     |                                                                                                                               | 13,790                                                                                                       |                                                                                                                | 14,071                                                                                                              |
| Families                                                                                                                                                          |                                                                                                                  | 7,844                                                                                                      |                                                                                                                               | 8,451                                                                                                        |                                                                                                                | 8,547                                                                                                               |
| Average Household Size                                                                                                                                            |                                                                                                                  | 2.30                                                                                                       |                                                                                                                               | 2.37                                                                                                         |                                                                                                                | 2.38                                                                                                                |
| Owner Occupied Housing Units                                                                                                                                      |                                                                                                                  | 7,059                                                                                                      |                                                                                                                               | 7,219                                                                                                        |                                                                                                                | 7,289                                                                                                               |
| Renter Occupied Housing Units                                                                                                                                     |                                                                                                                  | 5,587                                                                                                      |                                                                                                                               | 6,571                                                                                                        |                                                                                                                | 6,782                                                                                                               |
| Median Age                                                                                                                                                        |                                                                                                                  | 39.4                                                                                                       |                                                                                                                               | 41.3                                                                                                         |                                                                                                                | 41.2                                                                                                                |
| Trends: 2010 - 2015 Annual Rate                                                                                                                                   |                                                                                                                  | Area                                                                                                       |                                                                                                                               | State                                                                                                        |                                                                                                                | National                                                                                                            |
| Population                                                                                                                                                        |                                                                                                                  | 0.51%                                                                                                      |                                                                                                                               | 0.70%                                                                                                        |                                                                                                                | 0.76%                                                                                                               |
| Households                                                                                                                                                        |                                                                                                                  | 0.40%                                                                                                      |                                                                                                                               | 0.63%                                                                                                        |                                                                                                                | 0.78%                                                                                                               |
| Families                                                                                                                                                          |                                                                                                                  | 0.23%                                                                                                      |                                                                                                                               | 0.55%                                                                                                        |                                                                                                                | 0.64%                                                                                                               |
| Owner HHs                                                                                                                                                         |                                                                                                                  | 0.19%                                                                                                      |                                                                                                                               | 0.68%                                                                                                        |                                                                                                                | 0.82%                                                                                                               |
| Median Household Income                                                                                                                                           |                                                                                                                  | 2.59%                                                                                                      |                                                                                                                               | 2.59%                                                                                                        |                                                                                                                | 2.36%                                                                                                               |
| Ticalan Household Income                                                                                                                                          | 2000                                                                                                             |                                                                                                            | 2010                                                                                                                          |                                                                                                              | 2015                                                                                                           |                                                                                                                     |
| Households by Income                                                                                                                                              | Number                                                                                                           | Percent                                                                                                    | Number                                                                                                                        | Percent                                                                                                      | Number                                                                                                         | Percent                                                                                                             |
| <\$15,000                                                                                                                                                         | 1,484                                                                                                            | 11.7%                                                                                                      | 1,265                                                                                                                         | 9.2%                                                                                                         | 1,007                                                                                                          | 7.2%                                                                                                                |
| \$15,000 - \$24,999                                                                                                                                               | 1,304                                                                                                            | 10.3%                                                                                                      | 1,085                                                                                                                         | 7.9%                                                                                                         | 912                                                                                                            | 6.5%                                                                                                                |
| \$25,000 - \$34,999                                                                                                                                               | 1,505                                                                                                            | 11.9%                                                                                                      | 1,287                                                                                                                         | 9.3%                                                                                                         | 998                                                                                                            | 7.1%                                                                                                                |
| \$35,000 - \$34,999<br>\$35,000 - \$49,999                                                                                                                        | 2,098                                                                                                            | 16.5%                                                                                                      | 2,027                                                                                                                         | 14.7%                                                                                                        | 1,595                                                                                                          | 11.3%                                                                                                               |
| \$50,000 - \$74,999                                                                                                                                               | 2,233                                                                                                            | 17.6%                                                                                                      | 2,942                                                                                                                         | 21.3%                                                                                                        | 3,199                                                                                                          | 22.7%                                                                                                               |
| \$75,000 - \$7 <del>4</del> ,999<br>\$75,000 - \$99,999                                                                                                           | 1,408                                                                                                            | 11.1%                                                                                                      | 1,588                                                                                                                         | 11.5%                                                                                                        | 1,714                                                                                                          | 12.29                                                                                                               |
| \$100,000 - \$149,999                                                                                                                                             | 1,460                                                                                                            | 11.5%                                                                                                      | 1,813                                                                                                                         | 13.1%                                                                                                        | 2,326                                                                                                          | 16.5%                                                                                                               |
| \$150,000 - \$149,999                                                                                                                                             | 623                                                                                                              | 4.9%                                                                                                       | 827                                                                                                                           | 6.0%                                                                                                         | 1,038                                                                                                          | 7.49                                                                                                                |
| \$200,000+                                                                                                                                                        | 572                                                                                                              | 4.5%                                                                                                       | 956                                                                                                                           | 6.9%                                                                                                         | 1,282                                                                                                          | 9.19                                                                                                                |
| \$200,000±                                                                                                                                                        | 372                                                                                                              | 4.5 /0                                                                                                     | 930                                                                                                                           | 0.970                                                                                                        | 1,202                                                                                                          | 9.1 /                                                                                                               |
| Median Household Income                                                                                                                                           | \$49,604                                                                                                         |                                                                                                            | \$59,952                                                                                                                      |                                                                                                              | \$68,135                                                                                                       |                                                                                                                     |
| Average Household Income                                                                                                                                          | \$70,740                                                                                                         |                                                                                                            | \$83,702                                                                                                                      |                                                                                                              | \$96,629                                                                                                       |                                                                                                                     |
| Per Capita Income                                                                                                                                                 | \$30,541                                                                                                         |                                                                                                            | \$35,044                                                                                                                      |                                                                                                              | \$40,222                                                                                                       |                                                                                                                     |
|                                                                                                                                                                   |                                                                                                                  | 000                                                                                                        | · · ·                                                                                                                         | 10                                                                                                           |                                                                                                                | 15                                                                                                                  |
| Population by Age                                                                                                                                                 | Number                                                                                                           | Percent                                                                                                    | Number                                                                                                                        | Percent                                                                                                      | Number                                                                                                         | Percen                                                                                                              |
| 0 - 4                                                                                                                                                             | 1,573                                                                                                            | 5.3%                                                                                                       | 1,826                                                                                                                         | 5.5%                                                                                                         | 1,882                                                                                                          | 5.5%                                                                                                                |
| 5 - 9                                                                                                                                                             | 1,786                                                                                                            | 6.0%                                                                                                       | 1,698                                                                                                                         | 5.1%                                                                                                         | 1,785                                                                                                          | 5.2%                                                                                                                |
| 10 - 14                                                                                                                                                           | 1,913                                                                                                            | 6.4%                                                                                                       | 1,710                                                                                                                         | 5.1%                                                                                                         | 1,731                                                                                                          | 5.1%                                                                                                                |
| 15 - 19                                                                                                                                                           | 1,848                                                                                                            | 6.2%                                                                                                       | 1,864                                                                                                                         | 5.6%                                                                                                         | 1,656                                                                                                          | 4.8%                                                                                                                |
|                                                                                                                                                                   |                                                                                                                  |                                                                                                            |                                                                                                                               |                                                                                                              | ,                                                                                                              |                                                                                                                     |
| 20 - 24                                                                                                                                                           | 1,769                                                                                                            | 6.0%                                                                                                       |                                                                                                                               | 7.2%                                                                                                         | 2,355                                                                                                          | 6.9%                                                                                                                |
| 25 - 34                                                                                                                                                           | 1,769<br>4,115                                                                                                   | 6.0%<br>13.9%                                                                                              | 2,386                                                                                                                         | 7.2%<br>13.8%                                                                                                | 2,355<br>5,266                                                                                                 |                                                                                                                     |
|                                                                                                                                                                   | 4,115                                                                                                            | 13.9%                                                                                                      | 2,386<br>4,606                                                                                                                | 13.8%                                                                                                        | 5,266                                                                                                          | 15.49                                                                                                               |
| 25 - 34                                                                                                                                                           | 4,115<br>4,386                                                                                                   | 13.9%<br>14.8%                                                                                             | 2,386<br>4,606<br>4,237                                                                                                       |                                                                                                              | 5,266<br>3,992                                                                                                 | 15.4%<br>11.7%                                                                                                      |
| 25 - 34<br>35 - 44<br>45 - 54                                                                                                                                     | 4,115<br>4,386<br>4,626                                                                                          | 13.9%<br>14.8%<br>15.6%                                                                                    | 2,386<br>4,606<br>4,237<br>4,903                                                                                              | 13.8%<br>12.7%<br>14.7%                                                                                      | 5,266<br>3,992<br>4,693                                                                                        | 15.4%<br>11.7%<br>13.7%                                                                                             |
| 25 - 34<br>35 - 44<br>45 - 54<br>55 - 64                                                                                                                          | 4,115<br>4,386<br>4,626<br>2,883                                                                                 | 13.9%<br>14.8%<br>15.6%<br>9.7%                                                                            | 2,386<br>4,606<br>4,237<br>4,903<br>4,547                                                                                     | 13.8%<br>12.7%<br>14.7%<br>13.7%                                                                             | 5,266<br>3,992<br>4,693<br>4,610                                                                               | 15.4%<br>11.7%<br>13.7%<br>13.5%                                                                                    |
| 25 - 34<br>35 - 44<br>45 - 54<br>55 - 64<br>65 - 74                                                                                                               | 4,115<br>4,386<br>4,626<br>2,883<br>2,096                                                                        | 13.9%<br>14.8%<br>15.6%<br>9.7%<br>7.1%                                                                    | 2,386<br>4,606<br>4,237<br>4,903<br>4,547<br>2,550                                                                            | 13.8%<br>12.7%<br>14.7%<br>13.7%<br>7.7%                                                                     | 5,266<br>3,992<br>4,693<br>4,610<br>3,290                                                                      | 15.4%<br>11.7%<br>13.7%<br>13.5%<br>9.6%                                                                            |
| 25 - 34<br>35 - 44<br>45 - 54<br>55 - 64<br>65 - 74<br>75 - 84                                                                                                    | 4,115<br>4,386<br>4,626<br>2,883<br>2,096<br>1,845                                                               | 13.9%<br>14.8%<br>15.6%<br>9.7%<br>7.1%<br>6.2%                                                            | 2,386<br>4,606<br>4,237<br>4,903<br>4,547<br>2,550<br>1,799                                                                   | 13.8%<br>12.7%<br>14.7%<br>13.7%<br>7.7%<br>5.4%                                                             | 5,266<br>3,992<br>4,693<br>4,610<br>3,290<br>1,806                                                             | 6.9%<br>15.4%<br>11.7%<br>13.7%<br>13.5%<br>9.6%<br>5.3%                                                            |
| 25 - 34<br>35 - 44<br>45 - 54<br>55 - 64<br>65 - 74                                                                                                               | 4,115<br>4,386<br>4,626<br>2,883<br>2,096<br>1,845<br>871                                                        | 13.9%<br>14.8%<br>15.6%<br>9.7%<br>7.1%<br>6.2%<br>2.9%                                                    | 2,386<br>4,606<br>4,237<br>4,903<br>4,547<br>2,550<br>1,799<br>1,184                                                          | 13.8%<br>12.7%<br>14.7%<br>13.7%<br>7.7%<br>5.4%<br>3.6%                                                     | 5,266<br>3,992<br>4,693<br>4,610<br>3,290<br>1,806<br>1,107                                                    | 15.4%<br>11.7%<br>13.7%<br>13.5%<br>9.6%<br>5.3%<br>3.2%                                                            |
| 25 - 34<br>35 - 44<br>45 - 54<br>55 - 64<br>65 - 74<br>75 - 84<br>85+                                                                                             | 4,115<br>4,386<br>4,626<br>2,883<br>2,096<br>1,845<br>871                                                        | 13.9%<br>14.8%<br>15.6%<br>9.7%<br>7.1%<br>6.2%<br>2.9%                                                    | 2,386<br>4,606<br>4,237<br>4,903<br>4,547<br>2,550<br>1,799<br>1,184                                                          | 13.8%<br>12.7%<br>14.7%<br>13.7%<br>7.7%<br>5.4%<br>3.6%                                                     | 5,266<br>3,992<br>4,693<br>4,610<br>3,290<br>1,806<br>1,107                                                    | 15.49<br>11.79<br>13.79<br>13.59<br>9.69<br>5.39<br>3.29                                                            |
| 25 - 34<br>35 - 44<br>45 - 54<br>55 - 64<br>65 - 74<br>75 - 84<br>85+<br>Race and Ethnicity                                                                       | 4,115<br>4,386<br>4,626<br>2,883<br>2,096<br>1,845<br>871<br>20<br>Number                                        | 13.9%<br>14.8%<br>15.6%<br>9.7%<br>7.1%<br>6.2%<br>2.9%<br>Percent                                         | 2,386<br>4,606<br>4,237<br>4,903<br>4,547<br>2,550<br>1,799<br>1,184<br>20<br>Number                                          | 13.8%<br>12.7%<br>14.7%<br>13.7%<br>7.7%<br>5.4%<br>3.6%                                                     | 5,266<br>3,992<br>4,693<br>4,610<br>3,290<br>1,806<br>1,107<br>20<br>Number                                    | 15.49<br>11.79<br>13.79<br>13.59<br>9.69<br>5.39<br>3.29                                                            |
| 25 - 34<br>35 - 44<br>45 - 54<br>55 - 64<br>65 - 74<br>75 - 84<br>85+<br>Race and Ethnicity<br>White Alone                                                        | 4,115<br>4,386<br>4,626<br>2,883<br>2,096<br>1,845<br>871<br>20<br>Number<br>24,329                              | 13.9%<br>14.8%<br>15.6%<br>9.7%<br>7.1%<br>6.2%<br>2.9%<br>100<br>Percent<br>81.9%                         | 2,386<br>4,606<br>4,237<br>4,903<br>4,547<br>2,550<br>1,799<br>1,184<br>Number<br>24,677                                      | 13.8%<br>12.7%<br>14.7%<br>13.7%<br>7.7%<br>5.4%<br>3.6%<br>110<br>Percent<br>74.1%                          | 5,266<br>3,992<br>4,693<br>4,610<br>3,290<br>1,806<br>1,107<br>20<br>Number<br>23,948                          | 15.49<br>11.79<br>13.79<br>13.59<br>9.69<br>5.39<br>3.29<br><b>Percer</b><br>70.19                                  |
| 25 - 34<br>35 - 44<br>45 - 54<br>55 - 64<br>65 - 74<br>75 - 84<br>85+<br>Race and Ethnicity<br>White Alone<br>Black Alone                                         | 4,115<br>4,386<br>4,626<br>2,883<br>2,096<br>1,845<br>871<br>20<br>Number<br>24,329<br>909                       | 13.9%<br>14.8%<br>15.6%<br>9.7%<br>7.1%<br>6.2%<br>2.9%<br>Percent<br>81.9%<br>3.1%                        | 2,386<br>4,606<br>4,237<br>4,903<br>4,547<br>2,550<br>1,799<br>1,184<br>20<br>Number<br>24,677<br>1,178                       | 13.8%<br>12.7%<br>14.7%<br>13.7%<br>7.7%<br>5.4%<br>3.6%<br>910<br>Percent<br>74.1%<br>3.5%                  | 5,266<br>3,992<br>4,693<br>4,610<br>3,290<br>1,806<br>1,107<br>20<br>Number<br>23,948<br>1,253                 | 15.49<br>11.79<br>13.79<br>13.59<br>9.69<br>5.39<br>3.29<br>70.15<br>Percer<br>70.19                                |
| 25 - 34<br>35 - 44<br>45 - 54<br>55 - 64<br>65 - 74<br>75 - 84<br>85+<br>Race and Ethnicity<br>White Alone<br>Black Alone<br>American Indian Alone                | 4,115<br>4,386<br>4,626<br>2,883<br>2,096<br>1,845<br>871<br>20<br>Number<br>24,329<br>909<br>238                | 13.9%<br>14.8%<br>15.6%<br>9.7%<br>7.1%<br>6.2%<br>2.9%<br>000<br>Percent<br>81.9%<br>3.1%<br>0.8%         | 2,386<br>4,606<br>4,237<br>4,903<br>4,547<br>2,550<br>1,799<br>1,184<br>20<br>Number<br>24,677<br>1,178<br>305                | 13.8%<br>12.7%<br>14.7%<br>13.7%<br>7.7%<br>5.4%<br>3.6%<br>910<br>Percent<br>74.1%<br>3.5%<br>0.9%          | 5,266<br>3,992<br>4,693<br>4,610<br>3,290<br>1,806<br>1,107<br>20<br>Number<br>23,948<br>1,253<br>321          | 15.4° 11.7° 13.5° 9.6° 5.3° 3.2° 115 Percer 70.1° 3.7° 0.9°                                                         |
| 25 - 34<br>35 - 44<br>45 - 54<br>55 - 64<br>65 - 74<br>75 - 84<br>85+<br>Race and Ethnicity<br>White Alone<br>Black Alone<br>American Indian Alone<br>Asian Alone | 4,115<br>4,386<br>4,626<br>2,883<br>2,096<br>1,845<br>871<br>20<br>Number<br>24,329<br>909<br>238<br>1,871       | 13.9%<br>14.8%<br>15.6%<br>9.7%<br>7.1%<br>6.2%<br>2.9%<br>000<br>Percent<br>81.9%<br>3.1%<br>0.8%<br>6.3% | 2,386<br>4,606<br>4,237<br>4,903<br>4,547<br>2,550<br>1,799<br>1,184<br>20<br>Number<br>24,677<br>1,178<br>305<br>3,233       | 13.8%<br>12.7%<br>14.7%<br>13.7%<br>7.7%<br>5.4%<br>3.6%<br>9.10<br>Percent<br>74.1%<br>3.5%<br>0.9%<br>9.7% | 5,266<br>3,992<br>4,693<br>4,610<br>3,290<br>1,806<br>1,107<br>20<br>Number<br>23,948<br>1,253<br>321<br>3,949 | 15.49<br>11.79<br>13.79<br>13.59<br>9.69<br>5.39<br>3.29<br><b>Percer</b><br>70.19<br>3.79<br>0.99<br>11.69         |
| 25 - 34 35 - 44 45 - 54 55 - 64 65 - 74 75 - 84 85+  Race and Ethnicity White Alone Black Alone American Indian Alone Asian Alone Pacific Islander Alone          | 4,115<br>4,386<br>4,626<br>2,883<br>2,096<br>1,845<br>871<br>20<br>Number<br>24,329<br>909<br>238<br>1,871<br>43 | 13.9% 14.8% 15.6% 9.7% 7.1% 6.2% 2.9%  000  Percent 81.9% 3.1% 0.8% 6.3% 0.1%                              | 2,386<br>4,606<br>4,237<br>4,903<br>4,547<br>2,550<br>1,799<br>1,184<br>20<br>Number<br>24,677<br>1,178<br>305<br>3,233<br>61 | 13.8% 12.7% 14.7% 13.7% 7.7% 5.4% 3.6%  Percent 74.1% 3.5% 0.9% 9.7% 0.2%                                    | 5,266 3,992 4,693 4,610 3,290 1,806 1,107 20 Number 23,948 1,253 321 3,949 66                                  | 15.49<br>11.79<br>13.79<br>13.59<br>9.69<br>5.39<br>3.29<br><b>Percen</b><br>70.19<br>3.79<br>0.99<br>11.69<br>0.29 |
| 25 - 34<br>35 - 44<br>45 - 54<br>55 - 64<br>65 - 74<br>75 - 84<br>85+<br>Race and Ethnicity<br>White Alone<br>Black Alone<br>American Indian Alone<br>Asian Alone | 4,115<br>4,386<br>4,626<br>2,883<br>2,096<br>1,845<br>871<br>20<br>Number<br>24,329<br>909<br>238<br>1,871       | 13.9%<br>14.8%<br>15.6%<br>9.7%<br>7.1%<br>6.2%<br>2.9%<br>000<br>Percent<br>81.9%<br>3.1%<br>0.8%<br>6.3% | 2,386<br>4,606<br>4,237<br>4,903<br>4,547<br>2,550<br>1,799<br>1,184<br>20<br>Number<br>24,677<br>1,178<br>305<br>3,233       | 13.8%<br>12.7%<br>14.7%<br>13.7%<br>7.7%<br>5.4%<br>3.6%<br>9.10<br>Percent<br>74.1%<br>3.5%<br>0.9%<br>9.7% | 5,266<br>3,992<br>4,693<br>4,610<br>3,290<br>1,806<br>1,107<br>20<br>Number<br>23,948<br>1,253<br>321<br>3,949 | 15.4%<br>11.7%<br>13.7%<br>13.5%<br>9.6%<br>5.3%<br>3.2%                                                            |