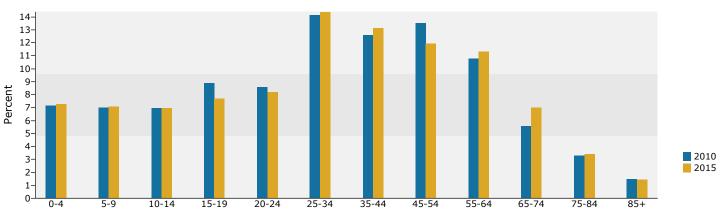

## Population by Age

[locationname field]
[address field]
Geography: ZIP Code

[subtitle field]

| Summary                                                                                                                                                           |                                                                                                                  | 2000                                                                                                       |                                                                                                                               | 2010                                                                                                         |                                                                                                                | 2015                                                                                                                |
|-------------------------------------------------------------------------------------------------------------------------------------------------------------------|------------------------------------------------------------------------------------------------------------------|------------------------------------------------------------------------------------------------------------|-------------------------------------------------------------------------------------------------------------------------------|--------------------------------------------------------------------------------------------------------------|----------------------------------------------------------------------------------------------------------------|---------------------------------------------------------------------------------------------------------------------|
| Population                                                                                                                                                        |                                                                                                                  | 29,711                                                                                                     |                                                                                                                               | 33,310                                                                                                       |                                                                                                                | 34,173                                                                                                              |
| Households                                                                                                                                                        |                                                                                                                  | 12,646                                                                                                     |                                                                                                                               | 13,790                                                                                                       |                                                                                                                | 14,071                                                                                                              |
| Families                                                                                                                                                          |                                                                                                                  | 7,844                                                                                                      |                                                                                                                               | 8,451                                                                                                        |                                                                                                                | 8,547                                                                                                               |
| Average Household Size                                                                                                                                            |                                                                                                                  | 2.30                                                                                                       |                                                                                                                               | 2.37                                                                                                         |                                                                                                                | 2.38                                                                                                                |
| Owner Occupied Housing Units                                                                                                                                      |                                                                                                                  | 7,059                                                                                                      |                                                                                                                               | 7,219                                                                                                        |                                                                                                                | 7,289                                                                                                               |
| Renter Occupied Housing Units                                                                                                                                     |                                                                                                                  | 5,587                                                                                                      |                                                                                                                               | 6,571                                                                                                        |                                                                                                                | 6,782                                                                                                               |
| Median Age                                                                                                                                                        |                                                                                                                  | 39.4                                                                                                       |                                                                                                                               | 41.3                                                                                                         |                                                                                                                | 41.2                                                                                                                |
| Trends: 2010 - 2015 Annual Rate                                                                                                                                   |                                                                                                                  | Area                                                                                                       |                                                                                                                               | State                                                                                                        |                                                                                                                | National                                                                                                            |
| Population                                                                                                                                                        |                                                                                                                  | 0.51%                                                                                                      |                                                                                                                               | 0.70%                                                                                                        |                                                                                                                | 0.76%                                                                                                               |
| Households                                                                                                                                                        |                                                                                                                  | 0.40%                                                                                                      |                                                                                                                               | 0.63%                                                                                                        |                                                                                                                | 0.78%                                                                                                               |
| Families                                                                                                                                                          |                                                                                                                  | 0.23%                                                                                                      |                                                                                                                               | 0.55%                                                                                                        |                                                                                                                | 0.64%                                                                                                               |
| Owner HHs                                                                                                                                                         |                                                                                                                  | 0.19%                                                                                                      |                                                                                                                               | 0.68%                                                                                                        |                                                                                                                | 0.82%                                                                                                               |
| Median Household Income                                                                                                                                           |                                                                                                                  | 2.59%                                                                                                      |                                                                                                                               | 2.59%                                                                                                        |                                                                                                                | 2.36%                                                                                                               |
| Ticalan Household Income                                                                                                                                          | 2000                                                                                                             |                                                                                                            | 2010                                                                                                                          |                                                                                                              | 2015                                                                                                           |                                                                                                                     |
| Households by Income                                                                                                                                              | Number                                                                                                           | Percent                                                                                                    | Number                                                                                                                        | Percent                                                                                                      | Number                                                                                                         | Percent                                                                                                             |
| <\$15,000                                                                                                                                                         | 1,484                                                                                                            | 11.7%                                                                                                      | 1,265                                                                                                                         | 9.2%                                                                                                         | 1,007                                                                                                          | 7.2%                                                                                                                |
| \$15,000 - \$24,999                                                                                                                                               | 1,304                                                                                                            | 10.3%                                                                                                      | 1,085                                                                                                                         | 7.9%                                                                                                         | 912                                                                                                            | 6.5%                                                                                                                |
| \$25,000 - \$34,999                                                                                                                                               | 1,505                                                                                                            | 11.9%                                                                                                      | 1,287                                                                                                                         | 9.3%                                                                                                         | 998                                                                                                            | 7.1%                                                                                                                |
| \$35,000 - \$34,999<br>\$35,000 - \$49,999                                                                                                                        | 2,098                                                                                                            | 16.5%                                                                                                      | 2,027                                                                                                                         | 14.7%                                                                                                        | 1,595                                                                                                          | 11.3%                                                                                                               |
| \$50,000 - \$74,999                                                                                                                                               | 2,233                                                                                                            | 17.6%                                                                                                      | 2,942                                                                                                                         | 21.3%                                                                                                        | 3,199                                                                                                          | 22.7%                                                                                                               |
| \$75,000 - \$7 <del>4</del> ,999<br>\$75,000 - \$99,999                                                                                                           | 1,408                                                                                                            | 11.1%                                                                                                      | 1,588                                                                                                                         | 11.5%                                                                                                        | 1,714                                                                                                          | 12.29                                                                                                               |
| \$100,000 - \$149,999                                                                                                                                             | 1,460                                                                                                            | 11.5%                                                                                                      | 1,813                                                                                                                         | 13.1%                                                                                                        | 2,326                                                                                                          | 16.5%                                                                                                               |
| \$150,000 - \$149,999                                                                                                                                             | 623                                                                                                              | 4.9%                                                                                                       | 827                                                                                                                           | 6.0%                                                                                                         | 1,038                                                                                                          | 7.49                                                                                                                |
| \$200,000+                                                                                                                                                        | 572                                                                                                              | 4.5%                                                                                                       | 956                                                                                                                           | 6.9%                                                                                                         | 1,282                                                                                                          | 9.19                                                                                                                |
| \$200,000±                                                                                                                                                        | 372                                                                                                              | 4.5 /0                                                                                                     | 930                                                                                                                           | 0.970                                                                                                        | 1,202                                                                                                          | 9.1 /                                                                                                               |
| Median Household Income                                                                                                                                           | \$49,604                                                                                                         |                                                                                                            | \$59,952                                                                                                                      |                                                                                                              | \$68,135                                                                                                       |                                                                                                                     |
| Average Household Income                                                                                                                                          | \$70,740                                                                                                         |                                                                                                            | \$83,702                                                                                                                      |                                                                                                              | \$96,629                                                                                                       |                                                                                                                     |
| Per Capita Income                                                                                                                                                 | \$30,541                                                                                                         |                                                                                                            | \$35,044                                                                                                                      |                                                                                                              | \$40,222                                                                                                       |                                                                                                                     |
|                                                                                                                                                                   |                                                                                                                  | 000                                                                                                        | · · ·                                                                                                                         | 10                                                                                                           |                                                                                                                | 15                                                                                                                  |
| Population by Age                                                                                                                                                 | Number                                                                                                           | Percent                                                                                                    | Number                                                                                                                        | Percent                                                                                                      | Number                                                                                                         | Percen                                                                                                              |
| 0 - 4                                                                                                                                                             | 1,573                                                                                                            | 5.3%                                                                                                       | 1,826                                                                                                                         | 5.5%                                                                                                         | 1,882                                                                                                          | 5.5%                                                                                                                |
| 5 - 9                                                                                                                                                             | 1,786                                                                                                            | 6.0%                                                                                                       | 1,698                                                                                                                         | 5.1%                                                                                                         | 1,785                                                                                                          | 5.2%                                                                                                                |
| 10 - 14                                                                                                                                                           | 1,913                                                                                                            | 6.4%                                                                                                       | 1,710                                                                                                                         | 5.1%                                                                                                         | 1,731                                                                                                          | 5.1%                                                                                                                |
| 15 - 19                                                                                                                                                           | 1,848                                                                                                            | 6.2%                                                                                                       | 1,864                                                                                                                         | 5.6%                                                                                                         | 1,656                                                                                                          | 4.8%                                                                                                                |
|                                                                                                                                                                   |                                                                                                                  |                                                                                                            |                                                                                                                               |                                                                                                              | ,                                                                                                              |                                                                                                                     |
| 20 - 24                                                                                                                                                           | 1,769                                                                                                            | 6.0%                                                                                                       |                                                                                                                               | 7.2%                                                                                                         | 2,355                                                                                                          | 6.9%                                                                                                                |
| 25 - 34                                                                                                                                                           | 1,769<br>4,115                                                                                                   | 6.0%<br>13.9%                                                                                              | 2,386                                                                                                                         | 7.2%<br>13.8%                                                                                                | 2,355<br>5,266                                                                                                 |                                                                                                                     |
|                                                                                                                                                                   | 4,115                                                                                                            | 13.9%                                                                                                      | 2,386<br>4,606                                                                                                                | 13.8%                                                                                                        | 5,266                                                                                                          | 15.49                                                                                                               |
| 25 - 34                                                                                                                                                           | 4,115<br>4,386                                                                                                   | 13.9%<br>14.8%                                                                                             | 2,386<br>4,606<br>4,237                                                                                                       |                                                                                                              | 5,266<br>3,992                                                                                                 | 15.4%<br>11.7%                                                                                                      |
| 25 - 34<br>35 - 44<br>45 - 54                                                                                                                                     | 4,115<br>4,386<br>4,626                                                                                          | 13.9%<br>14.8%<br>15.6%                                                                                    | 2,386<br>4,606<br>4,237<br>4,903                                                                                              | 13.8%<br>12.7%<br>14.7%                                                                                      | 5,266<br>3,992<br>4,693                                                                                        | 15.4%<br>11.7%<br>13.7%                                                                                             |
| 25 - 34<br>35 - 44<br>45 - 54<br>55 - 64                                                                                                                          | 4,115<br>4,386<br>4,626<br>2,883                                                                                 | 13.9%<br>14.8%<br>15.6%<br>9.7%                                                                            | 2,386<br>4,606<br>4,237<br>4,903<br>4,547                                                                                     | 13.8%<br>12.7%<br>14.7%<br>13.7%                                                                             | 5,266<br>3,992<br>4,693<br>4,610                                                                               | 15.4%<br>11.7%<br>13.7%<br>13.5%                                                                                    |
| 25 - 34<br>35 - 44<br>45 - 54<br>55 - 64<br>65 - 74                                                                                                               | 4,115<br>4,386<br>4,626<br>2,883<br>2,096                                                                        | 13.9%<br>14.8%<br>15.6%<br>9.7%<br>7.1%                                                                    | 2,386<br>4,606<br>4,237<br>4,903<br>4,547<br>2,550                                                                            | 13.8%<br>12.7%<br>14.7%<br>13.7%<br>7.7%                                                                     | 5,266<br>3,992<br>4,693<br>4,610<br>3,290                                                                      | 15.4%<br>11.7%<br>13.7%<br>13.5%<br>9.6%                                                                            |
| 25 - 34<br>35 - 44<br>45 - 54<br>55 - 64<br>65 - 74<br>75 - 84                                                                                                    | 4,115<br>4,386<br>4,626<br>2,883<br>2,096<br>1,845                                                               | 13.9%<br>14.8%<br>15.6%<br>9.7%<br>7.1%<br>6.2%                                                            | 2,386<br>4,606<br>4,237<br>4,903<br>4,547<br>2,550<br>1,799                                                                   | 13.8%<br>12.7%<br>14.7%<br>13.7%<br>7.7%<br>5.4%                                                             | 5,266<br>3,992<br>4,693<br>4,610<br>3,290<br>1,806                                                             | 6.9%<br>15.4%<br>11.7%<br>13.7%<br>13.5%<br>9.6%<br>5.3%                                                            |
| 25 - 34<br>35 - 44<br>45 - 54<br>55 - 64<br>65 - 74                                                                                                               | 4,115<br>4,386<br>4,626<br>2,883<br>2,096<br>1,845<br>871                                                        | 13.9%<br>14.8%<br>15.6%<br>9.7%<br>7.1%<br>6.2%<br>2.9%                                                    | 2,386<br>4,606<br>4,237<br>4,903<br>4,547<br>2,550<br>1,799<br>1,184                                                          | 13.8%<br>12.7%<br>14.7%<br>13.7%<br>7.7%<br>5.4%<br>3.6%                                                     | 5,266<br>3,992<br>4,693<br>4,610<br>3,290<br>1,806<br>1,107                                                    | 15.4%<br>11.7%<br>13.7%<br>13.5%<br>9.6%<br>5.3%<br>3.2%                                                            |
| 25 - 34<br>35 - 44<br>45 - 54<br>55 - 64<br>65 - 74<br>75 - 84<br>85+                                                                                             | 4,115<br>4,386<br>4,626<br>2,883<br>2,096<br>1,845<br>871                                                        | 13.9%<br>14.8%<br>15.6%<br>9.7%<br>7.1%<br>6.2%<br>2.9%                                                    | 2,386<br>4,606<br>4,237<br>4,903<br>4,547<br>2,550<br>1,799<br>1,184                                                          | 13.8%<br>12.7%<br>14.7%<br>13.7%<br>7.7%<br>5.4%<br>3.6%                                                     | 5,266<br>3,992<br>4,693<br>4,610<br>3,290<br>1,806<br>1,107                                                    | 15.49<br>11.79<br>13.79<br>13.59<br>9.69<br>5.39<br>3.29                                                            |
| 25 - 34<br>35 - 44<br>45 - 54<br>55 - 64<br>65 - 74<br>75 - 84<br>85+<br>Race and Ethnicity                                                                       | 4,115<br>4,386<br>4,626<br>2,883<br>2,096<br>1,845<br>871<br>20<br>Number                                        | 13.9%<br>14.8%<br>15.6%<br>9.7%<br>7.1%<br>6.2%<br>2.9%<br>Percent                                         | 2,386<br>4,606<br>4,237<br>4,903<br>4,547<br>2,550<br>1,799<br>1,184<br>20<br>Number                                          | 13.8%<br>12.7%<br>14.7%<br>13.7%<br>7.7%<br>5.4%<br>3.6%                                                     | 5,266<br>3,992<br>4,693<br>4,610<br>3,290<br>1,806<br>1,107<br>20<br>Number                                    | 15.49<br>11.79<br>13.79<br>13.59<br>9.69<br>5.39<br>3.29                                                            |
| 25 - 34<br>35 - 44<br>45 - 54<br>55 - 64<br>65 - 74<br>75 - 84<br>85+<br>Race and Ethnicity<br>White Alone                                                        | 4,115<br>4,386<br>4,626<br>2,883<br>2,096<br>1,845<br>871<br>20<br>Number<br>24,329                              | 13.9%<br>14.8%<br>15.6%<br>9.7%<br>7.1%<br>6.2%<br>2.9%<br>100<br>Percent<br>81.9%                         | 2,386<br>4,606<br>4,237<br>4,903<br>4,547<br>2,550<br>1,799<br>1,184<br>Number<br>24,677                                      | 13.8%<br>12.7%<br>14.7%<br>13.7%<br>7.7%<br>5.4%<br>3.6%<br>110<br>Percent<br>74.1%                          | 5,266<br>3,992<br>4,693<br>4,610<br>3,290<br>1,806<br>1,107<br>20<br>Number<br>23,948                          | 15.49<br>11.79<br>13.79<br>13.59<br>9.69<br>5.39<br>3.29<br><b>Percer</b><br>70.19                                  |
| 25 - 34<br>35 - 44<br>45 - 54<br>55 - 64<br>65 - 74<br>75 - 84<br>85+<br>Race and Ethnicity<br>White Alone<br>Black Alone                                         | 4,115<br>4,386<br>4,626<br>2,883<br>2,096<br>1,845<br>871<br>20<br>Number<br>24,329<br>909                       | 13.9%<br>14.8%<br>15.6%<br>9.7%<br>7.1%<br>6.2%<br>2.9%<br>Percent<br>81.9%<br>3.1%                        | 2,386<br>4,606<br>4,237<br>4,903<br>4,547<br>2,550<br>1,799<br>1,184<br>20<br>Number<br>24,677<br>1,178                       | 13.8%<br>12.7%<br>14.7%<br>13.7%<br>7.7%<br>5.4%<br>3.6%<br>910<br>Percent<br>74.1%<br>3.5%                  | 5,266<br>3,992<br>4,693<br>4,610<br>3,290<br>1,806<br>1,107<br>20<br>Number<br>23,948<br>1,253                 | 15.49<br>11.79<br>13.79<br>13.59<br>9.69<br>5.39<br>3.29<br>70.15<br>Percer<br>70.19                                |
| 25 - 34<br>35 - 44<br>45 - 54<br>55 - 64<br>65 - 74<br>75 - 84<br>85+<br>Race and Ethnicity<br>White Alone<br>Black Alone<br>American Indian Alone                | 4,115<br>4,386<br>4,626<br>2,883<br>2,096<br>1,845<br>871<br>20<br>Number<br>24,329<br>909<br>238                | 13.9%<br>14.8%<br>15.6%<br>9.7%<br>7.1%<br>6.2%<br>2.9%<br>000<br>Percent<br>81.9%<br>3.1%<br>0.8%         | 2,386<br>4,606<br>4,237<br>4,903<br>4,547<br>2,550<br>1,799<br>1,184<br>20<br>Number<br>24,677<br>1,178<br>305                | 13.8%<br>12.7%<br>14.7%<br>13.7%<br>7.7%<br>5.4%<br>3.6%<br>910<br>Percent<br>74.1%<br>3.5%<br>0.9%          | 5,266<br>3,992<br>4,693<br>4,610<br>3,290<br>1,806<br>1,107<br>20<br>Number<br>23,948<br>1,253<br>321          | 15.4° 11.7° 13.5° 9.6° 5.3° 3.2° 115 Percer 70.1° 3.7° 0.9°                                                         |
| 25 - 34<br>35 - 44<br>45 - 54<br>55 - 64<br>65 - 74<br>75 - 84<br>85+<br>Race and Ethnicity<br>White Alone<br>Black Alone<br>American Indian Alone<br>Asian Alone | 4,115<br>4,386<br>4,626<br>2,883<br>2,096<br>1,845<br>871<br>20<br>Number<br>24,329<br>909<br>238<br>1,871       | 13.9%<br>14.8%<br>15.6%<br>9.7%<br>7.1%<br>6.2%<br>2.9%<br>000<br>Percent<br>81.9%<br>3.1%<br>0.8%<br>6.3% | 2,386<br>4,606<br>4,237<br>4,903<br>4,547<br>2,550<br>1,799<br>1,184<br>20<br>Number<br>24,677<br>1,178<br>305<br>3,233       | 13.8%<br>12.7%<br>14.7%<br>13.7%<br>7.7%<br>5.4%<br>3.6%<br>9.10<br>Percent<br>74.1%<br>3.5%<br>0.9%<br>9.7% | 5,266<br>3,992<br>4,693<br>4,610<br>3,290<br>1,806<br>1,107<br>20<br>Number<br>23,948<br>1,253<br>321<br>3,949 | 15.49<br>11.79<br>13.79<br>13.59<br>9.69<br>5.39<br>3.29<br><b>Percer</b><br>70.19<br>3.79<br>0.99<br>11.69         |
| 25 - 34 35 - 44 45 - 54 55 - 64 65 - 74 75 - 84 85+  Race and Ethnicity White Alone Black Alone American Indian Alone Asian Alone Pacific Islander Alone          | 4,115<br>4,386<br>4,626<br>2,883<br>2,096<br>1,845<br>871<br>20<br>Number<br>24,329<br>909<br>238<br>1,871<br>43 | 13.9% 14.8% 15.6% 9.7% 7.1% 6.2% 2.9%  000  Percent 81.9% 3.1% 0.8% 6.3% 0.1%                              | 2,386<br>4,606<br>4,237<br>4,903<br>4,547<br>2,550<br>1,799<br>1,184<br>20<br>Number<br>24,677<br>1,178<br>305<br>3,233<br>61 | 13.8% 12.7% 14.7% 13.7% 7.7% 5.4% 3.6%  Percent 74.1% 3.5% 0.9% 9.7% 0.2%                                    | 5,266 3,992 4,693 4,610 3,290 1,806 1,107 20 Number 23,948 1,253 321 3,949 66                                  | 15.49<br>11.79<br>13.79<br>13.59<br>9.69<br>5.39<br>3.29<br><b>Percen</b><br>70.19<br>3.79<br>0.99<br>11.69<br>0.29 |
| 25 - 34<br>35 - 44<br>45 - 54<br>55 - 64<br>65 - 74<br>75 - 84<br>85+<br>Race and Ethnicity<br>White Alone<br>Black Alone<br>American Indian Alone<br>Asian Alone | 4,115<br>4,386<br>4,626<br>2,883<br>2,096<br>1,845<br>871<br>20<br>Number<br>24,329<br>909<br>238<br>1,871       | 13.9%<br>14.8%<br>15.6%<br>9.7%<br>7.1%<br>6.2%<br>2.9%<br>000<br>Percent<br>81.9%<br>3.1%<br>0.8%<br>6.3% | 2,386<br>4,606<br>4,237<br>4,903<br>4,547<br>2,550<br>1,799<br>1,184<br>20<br>Number<br>24,677<br>1,178<br>305<br>3,233       | 13.8%<br>12.7%<br>14.7%<br>13.7%<br>7.7%<br>5.4%<br>3.6%<br>9.10<br>Percent<br>74.1%<br>3.5%<br>0.9%<br>9.7% | 5,266<br>3,992<br>4,693<br>4,610<br>3,290<br>1,806<br>1,107<br>20<br>Number<br>23,948<br>1,253<br>321<br>3,949 | 15.4%<br>11.7%<br>13.7%<br>13.5%<br>9.6%<br>5.3%<br>3.2%                                                            |