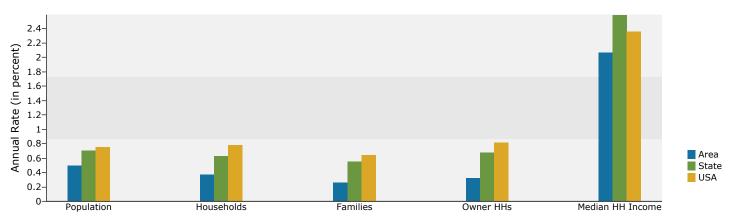

### Trends 2010-2015

[locationname field]
[address field]
Geography: ZIP Code

[subtitle field]

| Summary                                                                                                                                                           |                                                                                                                  | 2000                                                                                                       |                                                                                                                               | 2010                                                                                                         |                                                                                                                | 2015                                                                                                                |
|-------------------------------------------------------------------------------------------------------------------------------------------------------------------|------------------------------------------------------------------------------------------------------------------|------------------------------------------------------------------------------------------------------------|-------------------------------------------------------------------------------------------------------------------------------|--------------------------------------------------------------------------------------------------------------|----------------------------------------------------------------------------------------------------------------|---------------------------------------------------------------------------------------------------------------------|
| Population                                                                                                                                                        |                                                                                                                  | 29,711                                                                                                     |                                                                                                                               | 33,310                                                                                                       |                                                                                                                | 34,173                                                                                                              |
| Households                                                                                                                                                        |                                                                                                                  | 12,646                                                                                                     |                                                                                                                               | 13,790                                                                                                       |                                                                                                                | 14,071                                                                                                              |
| Families                                                                                                                                                          |                                                                                                                  | 7,844                                                                                                      |                                                                                                                               | 8,451                                                                                                        |                                                                                                                | 8,547                                                                                                               |
| Average Household Size                                                                                                                                            |                                                                                                                  | 2.30                                                                                                       |                                                                                                                               | 2.37                                                                                                         |                                                                                                                | 2.38                                                                                                                |
| Owner Occupied Housing Units                                                                                                                                      |                                                                                                                  | 7,059                                                                                                      |                                                                                                                               | 7,219                                                                                                        |                                                                                                                | 7,289                                                                                                               |
| Renter Occupied Housing Units                                                                                                                                     |                                                                                                                  | 5,587                                                                                                      |                                                                                                                               | 6,571                                                                                                        |                                                                                                                | 6,782                                                                                                               |
| Median Age                                                                                                                                                        |                                                                                                                  | 39.4                                                                                                       |                                                                                                                               | 41.3                                                                                                         |                                                                                                                | 41.2                                                                                                                |
| Trends: 2010 - 2015 Annual Rate                                                                                                                                   |                                                                                                                  | Area                                                                                                       |                                                                                                                               | State                                                                                                        |                                                                                                                | National                                                                                                            |
| Population                                                                                                                                                        |                                                                                                                  | 0.51%                                                                                                      |                                                                                                                               | 0.70%                                                                                                        |                                                                                                                | 0.76%                                                                                                               |
| Households                                                                                                                                                        |                                                                                                                  | 0.40%                                                                                                      |                                                                                                                               | 0.63%                                                                                                        |                                                                                                                | 0.78%                                                                                                               |
| Families                                                                                                                                                          |                                                                                                                  | 0.23%                                                                                                      |                                                                                                                               | 0.55%                                                                                                        |                                                                                                                | 0.64%                                                                                                               |
| Owner HHs                                                                                                                                                         |                                                                                                                  | 0.19%                                                                                                      |                                                                                                                               | 0.68%                                                                                                        |                                                                                                                | 0.82%                                                                                                               |
| Median Household Income                                                                                                                                           |                                                                                                                  | 2.59%                                                                                                      |                                                                                                                               | 2.59%                                                                                                        |                                                                                                                | 2.36%                                                                                                               |
| Ticalan Household Income                                                                                                                                          | 2000                                                                                                             |                                                                                                            | 2010                                                                                                                          |                                                                                                              | 2015                                                                                                           |                                                                                                                     |
| Households by Income                                                                                                                                              | Number                                                                                                           | Percent                                                                                                    | Number                                                                                                                        | Percent                                                                                                      | Number                                                                                                         | Percent                                                                                                             |
| <\$15,000                                                                                                                                                         | 1,484                                                                                                            | 11.7%                                                                                                      | 1,265                                                                                                                         | 9.2%                                                                                                         | 1,007                                                                                                          | 7.2%                                                                                                                |
| \$15,000 - \$24,999                                                                                                                                               | 1,304                                                                                                            | 10.3%                                                                                                      | 1,085                                                                                                                         | 7.9%                                                                                                         | 912                                                                                                            | 6.5%                                                                                                                |
| \$25,000 - \$34,999                                                                                                                                               | 1,505                                                                                                            | 11.9%                                                                                                      | 1,287                                                                                                                         | 9.3%                                                                                                         | 998                                                                                                            | 7.1%                                                                                                                |
| \$35,000 - \$34,999<br>\$35,000 - \$49,999                                                                                                                        | 2,098                                                                                                            | 16.5%                                                                                                      | 2,027                                                                                                                         | 14.7%                                                                                                        | 1,595                                                                                                          | 11.3%                                                                                                               |
| \$50,000 - \$74,999                                                                                                                                               | 2,233                                                                                                            | 17.6%                                                                                                      | 2,942                                                                                                                         | 21.3%                                                                                                        | 3,199                                                                                                          | 22.7%                                                                                                               |
| \$75,000 - \$7 <del>4</del> ,999<br>\$75,000 - \$99,999                                                                                                           | 1,408                                                                                                            | 11.1%                                                                                                      | 1,588                                                                                                                         | 11.5%                                                                                                        | 1,714                                                                                                          | 12.29                                                                                                               |
| \$100,000 - \$149,999                                                                                                                                             | 1,460                                                                                                            | 11.5%                                                                                                      | 1,813                                                                                                                         | 13.1%                                                                                                        | 2,326                                                                                                          | 16.5%                                                                                                               |
| \$150,000 - \$149,999                                                                                                                                             | 623                                                                                                              | 4.9%                                                                                                       | 827                                                                                                                           | 6.0%                                                                                                         | 1,038                                                                                                          | 7.49                                                                                                                |
| \$200,000+                                                                                                                                                        | 572                                                                                                              | 4.5%                                                                                                       | 956                                                                                                                           | 6.9%                                                                                                         | 1,282                                                                                                          | 9.19                                                                                                                |
| \$200,000±                                                                                                                                                        | 372                                                                                                              | 4.5 /0                                                                                                     | 930                                                                                                                           | 0.970                                                                                                        | 1,202                                                                                                          | 9.1 /                                                                                                               |
| Median Household Income                                                                                                                                           | \$49,604                                                                                                         |                                                                                                            | \$59,952                                                                                                                      |                                                                                                              | \$68,135                                                                                                       |                                                                                                                     |
| Average Household Income                                                                                                                                          | \$70,740                                                                                                         |                                                                                                            | \$83,702                                                                                                                      |                                                                                                              | \$96,629                                                                                                       |                                                                                                                     |
| Per Capita Income                                                                                                                                                 | \$30,541                                                                                                         |                                                                                                            | \$35,044                                                                                                                      |                                                                                                              | \$40,222                                                                                                       |                                                                                                                     |
|                                                                                                                                                                   |                                                                                                                  | 000                                                                                                        | · · ·                                                                                                                         | 10                                                                                                           |                                                                                                                | 15                                                                                                                  |
| Population by Age                                                                                                                                                 | Number                                                                                                           | Percent                                                                                                    | Number                                                                                                                        | Percent                                                                                                      | Number                                                                                                         | Percen                                                                                                              |
| 0 - 4                                                                                                                                                             | 1,573                                                                                                            | 5.3%                                                                                                       | 1,826                                                                                                                         | 5.5%                                                                                                         | 1,882                                                                                                          | 5.5%                                                                                                                |
| 5 - 9                                                                                                                                                             | 1,786                                                                                                            | 6.0%                                                                                                       | 1,698                                                                                                                         | 5.1%                                                                                                         | 1,785                                                                                                          | 5.2%                                                                                                                |
| 10 - 14                                                                                                                                                           | 1,913                                                                                                            | 6.4%                                                                                                       | 1,710                                                                                                                         | 5.1%                                                                                                         | 1,731                                                                                                          | 5.1%                                                                                                                |
| 15 - 19                                                                                                                                                           | 1,848                                                                                                            | 6.2%                                                                                                       | 1,864                                                                                                                         | 5.6%                                                                                                         | 1,656                                                                                                          | 4.8%                                                                                                                |
|                                                                                                                                                                   |                                                                                                                  |                                                                                                            |                                                                                                                               |                                                                                                              | ,                                                                                                              |                                                                                                                     |
| 20 - 24                                                                                                                                                           | 1,769                                                                                                            | 6.0%                                                                                                       |                                                                                                                               | 7.2%                                                                                                         | 2,355                                                                                                          | 6.9%                                                                                                                |
| 25 - 34                                                                                                                                                           | 1,769<br>4,115                                                                                                   | 6.0%<br>13.9%                                                                                              | 2,386                                                                                                                         | 7.2%<br>13.8%                                                                                                | 2,355<br>5,266                                                                                                 |                                                                                                                     |
|                                                                                                                                                                   | 4,115                                                                                                            | 13.9%                                                                                                      | 2,386<br>4,606                                                                                                                | 13.8%                                                                                                        | 5,266                                                                                                          | 15.49                                                                                                               |
| 25 - 34                                                                                                                                                           | 4,115<br>4,386                                                                                                   | 13.9%<br>14.8%                                                                                             | 2,386<br>4,606<br>4,237                                                                                                       |                                                                                                              | 5,266<br>3,992                                                                                                 | 15.4%<br>11.7%                                                                                                      |
| 25 - 34<br>35 - 44<br>45 - 54                                                                                                                                     | 4,115<br>4,386<br>4,626                                                                                          | 13.9%<br>14.8%<br>15.6%                                                                                    | 2,386<br>4,606<br>4,237<br>4,903                                                                                              | 13.8%<br>12.7%<br>14.7%                                                                                      | 5,266<br>3,992<br>4,693                                                                                        | 15.4%<br>11.7%<br>13.7%                                                                                             |
| 25 - 34<br>35 - 44<br>45 - 54<br>55 - 64                                                                                                                          | 4,115<br>4,386<br>4,626<br>2,883                                                                                 | 13.9%<br>14.8%<br>15.6%<br>9.7%                                                                            | 2,386<br>4,606<br>4,237<br>4,903<br>4,547                                                                                     | 13.8%<br>12.7%<br>14.7%<br>13.7%                                                                             | 5,266<br>3,992<br>4,693<br>4,610                                                                               | 15.4%<br>11.7%<br>13.7%<br>13.5%                                                                                    |
| 25 - 34<br>35 - 44<br>45 - 54<br>55 - 64<br>65 - 74                                                                                                               | 4,115<br>4,386<br>4,626<br>2,883<br>2,096                                                                        | 13.9%<br>14.8%<br>15.6%<br>9.7%<br>7.1%                                                                    | 2,386<br>4,606<br>4,237<br>4,903<br>4,547<br>2,550                                                                            | 13.8%<br>12.7%<br>14.7%<br>13.7%<br>7.7%                                                                     | 5,266<br>3,992<br>4,693<br>4,610<br>3,290                                                                      | 15.4%<br>11.7%<br>13.7%<br>13.5%<br>9.6%                                                                            |
| 25 - 34<br>35 - 44<br>45 - 54<br>55 - 64<br>65 - 74<br>75 - 84                                                                                                    | 4,115<br>4,386<br>4,626<br>2,883<br>2,096<br>1,845                                                               | 13.9%<br>14.8%<br>15.6%<br>9.7%<br>7.1%<br>6.2%                                                            | 2,386<br>4,606<br>4,237<br>4,903<br>4,547<br>2,550<br>1,799                                                                   | 13.8%<br>12.7%<br>14.7%<br>13.7%<br>7.7%<br>5.4%                                                             | 5,266<br>3,992<br>4,693<br>4,610<br>3,290<br>1,806                                                             | 6.9%<br>15.4%<br>11.7%<br>13.7%<br>13.5%<br>9.6%<br>5.3%                                                            |
| 25 - 34<br>35 - 44<br>45 - 54<br>55 - 64<br>65 - 74                                                                                                               | 4,115<br>4,386<br>4,626<br>2,883<br>2,096<br>1,845<br>871                                                        | 13.9%<br>14.8%<br>15.6%<br>9.7%<br>7.1%<br>6.2%<br>2.9%                                                    | 2,386<br>4,606<br>4,237<br>4,903<br>4,547<br>2,550<br>1,799<br>1,184                                                          | 13.8%<br>12.7%<br>14.7%<br>13.7%<br>7.7%<br>5.4%<br>3.6%                                                     | 5,266<br>3,992<br>4,693<br>4,610<br>3,290<br>1,806<br>1,107                                                    | 15.4%<br>11.7%<br>13.7%<br>13.5%<br>9.6%<br>5.3%<br>3.2%                                                            |
| 25 - 34<br>35 - 44<br>45 - 54<br>55 - 64<br>65 - 74<br>75 - 84<br>85+                                                                                             | 4,115<br>4,386<br>4,626<br>2,883<br>2,096<br>1,845<br>871                                                        | 13.9%<br>14.8%<br>15.6%<br>9.7%<br>7.1%<br>6.2%<br>2.9%                                                    | 2,386<br>4,606<br>4,237<br>4,903<br>4,547<br>2,550<br>1,799<br>1,184                                                          | 13.8%<br>12.7%<br>14.7%<br>13.7%<br>7.7%<br>5.4%<br>3.6%                                                     | 5,266<br>3,992<br>4,693<br>4,610<br>3,290<br>1,806<br>1,107                                                    | 15.49<br>11.79<br>13.79<br>13.59<br>9.69<br>5.39<br>3.29                                                            |
| 25 - 34<br>35 - 44<br>45 - 54<br>55 - 64<br>65 - 74<br>75 - 84<br>85+<br>Race and Ethnicity                                                                       | 4,115<br>4,386<br>4,626<br>2,883<br>2,096<br>1,845<br>871<br>20<br>Number                                        | 13.9%<br>14.8%<br>15.6%<br>9.7%<br>7.1%<br>6.2%<br>2.9%<br>Percent                                         | 2,386<br>4,606<br>4,237<br>4,903<br>4,547<br>2,550<br>1,799<br>1,184<br>20<br>Number                                          | 13.8%<br>12.7%<br>14.7%<br>13.7%<br>7.7%<br>5.4%<br>3.6%                                                     | 5,266<br>3,992<br>4,693<br>4,610<br>3,290<br>1,806<br>1,107<br>20<br>Number                                    | 15.49<br>11.79<br>13.79<br>13.59<br>9.69<br>5.39<br>3.29                                                            |
| 25 - 34<br>35 - 44<br>45 - 54<br>55 - 64<br>65 - 74<br>75 - 84<br>85+<br>Race and Ethnicity<br>White Alone                                                        | 4,115<br>4,386<br>4,626<br>2,883<br>2,096<br>1,845<br>871<br>20<br>Number<br>24,329                              | 13.9%<br>14.8%<br>15.6%<br>9.7%<br>7.1%<br>6.2%<br>2.9%<br>100<br>Percent<br>81.9%                         | 2,386<br>4,606<br>4,237<br>4,903<br>4,547<br>2,550<br>1,799<br>1,184<br>Number<br>24,677                                      | 13.8%<br>12.7%<br>14.7%<br>13.7%<br>7.7%<br>5.4%<br>3.6%<br>110<br>Percent<br>74.1%                          | 5,266<br>3,992<br>4,693<br>4,610<br>3,290<br>1,806<br>1,107<br>20<br>Number<br>23,948                          | 15.49<br>11.79<br>13.79<br>13.59<br>9.69<br>5.39<br>3.29<br><b>Percer</b><br>70.19                                  |
| 25 - 34<br>35 - 44<br>45 - 54<br>55 - 64<br>65 - 74<br>75 - 84<br>85+<br>Race and Ethnicity<br>White Alone<br>Black Alone                                         | 4,115<br>4,386<br>4,626<br>2,883<br>2,096<br>1,845<br>871<br>20<br>Number<br>24,329<br>909                       | 13.9%<br>14.8%<br>15.6%<br>9.7%<br>7.1%<br>6.2%<br>2.9%<br>Percent<br>81.9%<br>3.1%                        | 2,386<br>4,606<br>4,237<br>4,903<br>4,547<br>2,550<br>1,799<br>1,184<br>20<br>Number<br>24,677<br>1,178                       | 13.8%<br>12.7%<br>14.7%<br>13.7%<br>7.7%<br>5.4%<br>3.6%<br>910<br>Percent<br>74.1%<br>3.5%                  | 5,266<br>3,992<br>4,693<br>4,610<br>3,290<br>1,806<br>1,107<br>20<br>Number<br>23,948<br>1,253                 | 15.49<br>11.79<br>13.79<br>13.59<br>9.69<br>5.39<br>3.29<br>70.15<br>Percer<br>70.19                                |
| 25 - 34<br>35 - 44<br>45 - 54<br>55 - 64<br>65 - 74<br>75 - 84<br>85+<br>Race and Ethnicity<br>White Alone<br>Black Alone<br>American Indian Alone                | 4,115<br>4,386<br>4,626<br>2,883<br>2,096<br>1,845<br>871<br>20<br>Number<br>24,329<br>909<br>238                | 13.9%<br>14.8%<br>15.6%<br>9.7%<br>7.1%<br>6.2%<br>2.9%<br>000<br>Percent<br>81.9%<br>3.1%<br>0.8%         | 2,386<br>4,606<br>4,237<br>4,903<br>4,547<br>2,550<br>1,799<br>1,184<br>20<br>Number<br>24,677<br>1,178<br>305                | 13.8%<br>12.7%<br>14.7%<br>13.7%<br>7.7%<br>5.4%<br>3.6%<br>910<br>Percent<br>74.1%<br>3.5%<br>0.9%          | 5,266<br>3,992<br>4,693<br>4,610<br>3,290<br>1,806<br>1,107<br>20<br>Number<br>23,948<br>1,253<br>321          | 15.4° 11.7° 13.5° 9.6° 5.3° 3.2° 115 Percer 70.1° 3.7° 0.9°                                                         |
| 25 - 34<br>35 - 44<br>45 - 54<br>55 - 64<br>65 - 74<br>75 - 84<br>85+<br>Race and Ethnicity<br>White Alone<br>Black Alone<br>American Indian Alone<br>Asian Alone | 4,115<br>4,386<br>4,626<br>2,883<br>2,096<br>1,845<br>871<br>20<br>Number<br>24,329<br>909<br>238<br>1,871       | 13.9%<br>14.8%<br>15.6%<br>9.7%<br>7.1%<br>6.2%<br>2.9%<br>000<br>Percent<br>81.9%<br>3.1%<br>0.8%<br>6.3% | 2,386<br>4,606<br>4,237<br>4,903<br>4,547<br>2,550<br>1,799<br>1,184<br>20<br>Number<br>24,677<br>1,178<br>305<br>3,233       | 13.8%<br>12.7%<br>14.7%<br>13.7%<br>7.7%<br>5.4%<br>3.6%<br>9.10<br>Percent<br>74.1%<br>3.5%<br>0.9%<br>9.7% | 5,266<br>3,992<br>4,693<br>4,610<br>3,290<br>1,806<br>1,107<br>20<br>Number<br>23,948<br>1,253<br>321<br>3,949 | 15.49<br>11.79<br>13.79<br>13.59<br>9.69<br>5.39<br>3.29<br><b>Percer</b><br>70.19<br>3.79<br>0.99<br>11.69         |
| 25 - 34 35 - 44 45 - 54 55 - 64 65 - 74 75 - 84 85+  Race and Ethnicity White Alone Black Alone American Indian Alone Asian Alone Pacific Islander Alone          | 4,115<br>4,386<br>4,626<br>2,883<br>2,096<br>1,845<br>871<br>20<br>Number<br>24,329<br>909<br>238<br>1,871<br>43 | 13.9% 14.8% 15.6% 9.7% 7.1% 6.2% 2.9%  000  Percent 81.9% 3.1% 0.8% 6.3% 0.1%                              | 2,386<br>4,606<br>4,237<br>4,903<br>4,547<br>2,550<br>1,799<br>1,184<br>20<br>Number<br>24,677<br>1,178<br>305<br>3,233<br>61 | 13.8% 12.7% 14.7% 13.7% 7.7% 5.4% 3.6%  Percent 74.1% 3.5% 0.9% 9.7% 0.2%                                    | 5,266 3,992 4,693 4,610 3,290 1,806 1,107 20 Number 23,948 1,253 321 3,949 66                                  | 15.49<br>11.79<br>13.79<br>13.59<br>9.69<br>5.39<br>3.29<br><b>Percen</b><br>70.19<br>3.79<br>0.99<br>11.69<br>0.29 |
| 25 - 34<br>35 - 44<br>45 - 54<br>55 - 64<br>65 - 74<br>75 - 84<br>85+<br>Race and Ethnicity<br>White Alone<br>Black Alone<br>American Indian Alone<br>Asian Alone | 4,115<br>4,386<br>4,626<br>2,883<br>2,096<br>1,845<br>871<br>20<br>Number<br>24,329<br>909<br>238<br>1,871       | 13.9%<br>14.8%<br>15.6%<br>9.7%<br>7.1%<br>6.2%<br>2.9%<br>000<br>Percent<br>81.9%<br>3.1%<br>0.8%<br>6.3% | 2,386<br>4,606<br>4,237<br>4,903<br>4,547<br>2,550<br>1,799<br>1,184<br>20<br>Number<br>24,677<br>1,178<br>305<br>3,233       | 13.8%<br>12.7%<br>14.7%<br>13.7%<br>7.7%<br>5.4%<br>3.6%<br>9.10<br>Percent<br>74.1%<br>3.5%<br>0.9%<br>9.7% | 5,266<br>3,992<br>4,693<br>4,610<br>3,290<br>1,806<br>1,107<br>20<br>Number<br>23,948<br>1,253<br>321<br>3,949 | 15.4%<br>11.7%<br>13.7%<br>13.5%<br>9.6%<br>5.3%<br>3.2%                                                            |