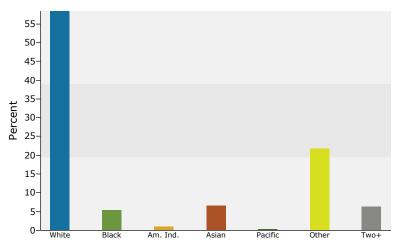

### 2010 Population by Race

2010 Percent Hispanic Origin: 20.7%

Source: U.S. Bureau of the Census, 2000 Census of Population and Housing. Esri forecasts for 2010 and 2015.

[locationname field]
[address field]
Geography: ZIP Code

[locationname field]
[address field]
Geography: ZIP Code

[subtitle field]

| Summary                                                                                                                                                           |                                                                                                                  | 2000                                                                                                       |                                                                                                                               | 2010                                                                                                         |                                                                                                                | 2015                                                                                                                |
|-------------------------------------------------------------------------------------------------------------------------------------------------------------------|------------------------------------------------------------------------------------------------------------------|------------------------------------------------------------------------------------------------------------|-------------------------------------------------------------------------------------------------------------------------------|--------------------------------------------------------------------------------------------------------------|----------------------------------------------------------------------------------------------------------------|---------------------------------------------------------------------------------------------------------------------|
| Population                                                                                                                                                        |                                                                                                                  | 29,711                                                                                                     |                                                                                                                               | 33,310                                                                                                       |                                                                                                                | 34,173                                                                                                              |
| Households                                                                                                                                                        |                                                                                                                  | 12,646                                                                                                     |                                                                                                                               | 13,790                                                                                                       |                                                                                                                | 14,071                                                                                                              |
| Families                                                                                                                                                          |                                                                                                                  | 7,844                                                                                                      |                                                                                                                               | 8,451                                                                                                        |                                                                                                                | 8,547                                                                                                               |
| Average Household Size                                                                                                                                            |                                                                                                                  | 2.30                                                                                                       |                                                                                                                               | 2.37                                                                                                         |                                                                                                                | 2.38                                                                                                                |
| Owner Occupied Housing Units                                                                                                                                      |                                                                                                                  | 7,059                                                                                                      |                                                                                                                               | 7,219                                                                                                        |                                                                                                                | 7,289                                                                                                               |
| Renter Occupied Housing Units                                                                                                                                     |                                                                                                                  | 5,587                                                                                                      |                                                                                                                               | 6,571                                                                                                        |                                                                                                                | 6,782                                                                                                               |
| Median Age                                                                                                                                                        |                                                                                                                  | 39.4                                                                                                       |                                                                                                                               | 41.3                                                                                                         |                                                                                                                | 41.2                                                                                                                |
| Trends: 2010 - 2015 Annual Rate                                                                                                                                   |                                                                                                                  | Area                                                                                                       |                                                                                                                               | State                                                                                                        |                                                                                                                | National                                                                                                            |
| Population                                                                                                                                                        |                                                                                                                  | 0.51%                                                                                                      |                                                                                                                               | 0.70%                                                                                                        |                                                                                                                | 0.76%                                                                                                               |
| Households                                                                                                                                                        |                                                                                                                  | 0.40%                                                                                                      |                                                                                                                               | 0.63%                                                                                                        |                                                                                                                | 0.78%                                                                                                               |
| Families                                                                                                                                                          |                                                                                                                  | 0.23%                                                                                                      |                                                                                                                               | 0.55%                                                                                                        |                                                                                                                | 0.64%                                                                                                               |
| Owner HHs                                                                                                                                                         |                                                                                                                  | 0.19%                                                                                                      |                                                                                                                               | 0.68%                                                                                                        |                                                                                                                | 0.82%                                                                                                               |
| Median Household Income                                                                                                                                           |                                                                                                                  | 2.59%                                                                                                      |                                                                                                                               | 2.59%                                                                                                        |                                                                                                                | 2.36%                                                                                                               |
| Ticalan Household Income                                                                                                                                          | 2000                                                                                                             |                                                                                                            | 2010                                                                                                                          |                                                                                                              | 2015                                                                                                           |                                                                                                                     |
| Households by Income                                                                                                                                              | Number                                                                                                           | Percent                                                                                                    | Number                                                                                                                        | Percent                                                                                                      | Number                                                                                                         | Percent                                                                                                             |
| <\$15,000                                                                                                                                                         | 1,484                                                                                                            | 11.7%                                                                                                      | 1,265                                                                                                                         | 9.2%                                                                                                         | 1,007                                                                                                          | 7.2%                                                                                                                |
| \$15,000 - \$24,999                                                                                                                                               | 1,304                                                                                                            | 10.3%                                                                                                      | 1,085                                                                                                                         | 7.9%                                                                                                         | 912                                                                                                            | 6.5%                                                                                                                |
| \$25,000 - \$34,999                                                                                                                                               | 1,505                                                                                                            | 11.9%                                                                                                      | 1,287                                                                                                                         | 9.3%                                                                                                         | 998                                                                                                            | 7.1%                                                                                                                |
| \$35,000 - \$34,999<br>\$35,000 - \$49,999                                                                                                                        | 2,098                                                                                                            | 16.5%                                                                                                      | 2,027                                                                                                                         | 14.7%                                                                                                        | 1,595                                                                                                          | 11.3%                                                                                                               |
| \$50,000 - \$74,999                                                                                                                                               | 2,233                                                                                                            | 17.6%                                                                                                      | 2,942                                                                                                                         | 21.3%                                                                                                        | 3,199                                                                                                          | 22.7%                                                                                                               |
| \$75,000 - \$7 <del>4</del> ,999<br>\$75,000 - \$99,999                                                                                                           | 1,408                                                                                                            | 11.1%                                                                                                      | 1,588                                                                                                                         | 11.5%                                                                                                        | 1,714                                                                                                          | 12.29                                                                                                               |
| \$100,000 - \$149,999                                                                                                                                             | 1,460                                                                                                            | 11.5%                                                                                                      | 1,813                                                                                                                         | 13.1%                                                                                                        | 2,326                                                                                                          | 16.5%                                                                                                               |
| \$150,000 - \$149,999                                                                                                                                             | 623                                                                                                              | 4.9%                                                                                                       | 827                                                                                                                           | 6.0%                                                                                                         | 1,038                                                                                                          | 7.49                                                                                                                |
| \$200,000+                                                                                                                                                        | 572                                                                                                              | 4.5%                                                                                                       | 956                                                                                                                           | 6.9%                                                                                                         | 1,282                                                                                                          | 9.19                                                                                                                |
| \$200,000±                                                                                                                                                        | 372                                                                                                              | 4.5 /0                                                                                                     | 930                                                                                                                           | 0.970                                                                                                        | 1,202                                                                                                          | 9.1 /                                                                                                               |
| Median Household Income                                                                                                                                           | \$49,604                                                                                                         |                                                                                                            | \$59,952                                                                                                                      |                                                                                                              | \$68,135                                                                                                       |                                                                                                                     |
| Average Household Income                                                                                                                                          | \$70,740                                                                                                         |                                                                                                            | \$83,702                                                                                                                      |                                                                                                              | \$96,629                                                                                                       |                                                                                                                     |
| Per Capita Income                                                                                                                                                 | \$30,541                                                                                                         |                                                                                                            | \$35,044                                                                                                                      |                                                                                                              | \$40,222                                                                                                       |                                                                                                                     |
|                                                                                                                                                                   |                                                                                                                  | 000                                                                                                        | · · ·                                                                                                                         | 10                                                                                                           |                                                                                                                | 15                                                                                                                  |
| Population by Age                                                                                                                                                 | Number                                                                                                           | Percent                                                                                                    | Number                                                                                                                        | Percent                                                                                                      | Number                                                                                                         | Percen                                                                                                              |
| 0 - 4                                                                                                                                                             | 1,573                                                                                                            | 5.3%                                                                                                       | 1,826                                                                                                                         | 5.5%                                                                                                         | 1,882                                                                                                          | 5.5%                                                                                                                |
| 5 - 9                                                                                                                                                             | 1,786                                                                                                            | 6.0%                                                                                                       | 1,698                                                                                                                         | 5.1%                                                                                                         | 1,785                                                                                                          | 5.2%                                                                                                                |
| 10 - 14                                                                                                                                                           | 1,913                                                                                                            | 6.4%                                                                                                       | 1,710                                                                                                                         | 5.1%                                                                                                         | 1,731                                                                                                          | 5.1%                                                                                                                |
| 15 - 19                                                                                                                                                           | 1,848                                                                                                            | 6.2%                                                                                                       | 1,864                                                                                                                         | 5.6%                                                                                                         | 1,656                                                                                                          | 4.8%                                                                                                                |
|                                                                                                                                                                   |                                                                                                                  |                                                                                                            |                                                                                                                               |                                                                                                              | ,                                                                                                              |                                                                                                                     |
| 20 - 24                                                                                                                                                           | 1,769                                                                                                            | 6.0%                                                                                                       |                                                                                                                               | 7.2%                                                                                                         | 2,355                                                                                                          | 6.9%                                                                                                                |
| 25 - 34                                                                                                                                                           | 1,769<br>4,115                                                                                                   | 6.0%<br>13.9%                                                                                              | 2,386                                                                                                                         | 7.2%<br>13.8%                                                                                                | 2,355<br>5,266                                                                                                 |                                                                                                                     |
|                                                                                                                                                                   | 4,115                                                                                                            | 13.9%                                                                                                      | 2,386<br>4,606                                                                                                                | 13.8%                                                                                                        | 5,266                                                                                                          | 15.49                                                                                                               |
| 25 - 34                                                                                                                                                           | 4,115<br>4,386                                                                                                   | 13.9%<br>14.8%                                                                                             | 2,386<br>4,606<br>4,237                                                                                                       |                                                                                                              | 5,266<br>3,992                                                                                                 | 15.4%<br>11.7%                                                                                                      |
| 25 - 34<br>35 - 44<br>45 - 54                                                                                                                                     | 4,115<br>4,386<br>4,626                                                                                          | 13.9%<br>14.8%<br>15.6%                                                                                    | 2,386<br>4,606<br>4,237<br>4,903                                                                                              | 13.8%<br>12.7%<br>14.7%                                                                                      | 5,266<br>3,992<br>4,693                                                                                        | 15.4%<br>11.7%<br>13.7%                                                                                             |
| 25 - 34<br>35 - 44<br>45 - 54<br>55 - 64                                                                                                                          | 4,115<br>4,386<br>4,626<br>2,883                                                                                 | 13.9%<br>14.8%<br>15.6%<br>9.7%                                                                            | 2,386<br>4,606<br>4,237<br>4,903<br>4,547                                                                                     | 13.8%<br>12.7%<br>14.7%<br>13.7%                                                                             | 5,266<br>3,992<br>4,693<br>4,610                                                                               | 15.4%<br>11.7%<br>13.7%<br>13.5%                                                                                    |
| 25 - 34<br>35 - 44<br>45 - 54<br>55 - 64<br>65 - 74                                                                                                               | 4,115<br>4,386<br>4,626<br>2,883<br>2,096                                                                        | 13.9%<br>14.8%<br>15.6%<br>9.7%<br>7.1%                                                                    | 2,386<br>4,606<br>4,237<br>4,903<br>4,547<br>2,550                                                                            | 13.8%<br>12.7%<br>14.7%<br>13.7%<br>7.7%                                                                     | 5,266<br>3,992<br>4,693<br>4,610<br>3,290                                                                      | 15.4%<br>11.7%<br>13.7%<br>13.5%<br>9.6%                                                                            |
| 25 - 34<br>35 - 44<br>45 - 54<br>55 - 64<br>65 - 74<br>75 - 84                                                                                                    | 4,115<br>4,386<br>4,626<br>2,883<br>2,096<br>1,845                                                               | 13.9%<br>14.8%<br>15.6%<br>9.7%<br>7.1%<br>6.2%                                                            | 2,386<br>4,606<br>4,237<br>4,903<br>4,547<br>2,550<br>1,799                                                                   | 13.8%<br>12.7%<br>14.7%<br>13.7%<br>7.7%<br>5.4%                                                             | 5,266<br>3,992<br>4,693<br>4,610<br>3,290<br>1,806                                                             | 6.9%<br>15.4%<br>11.7%<br>13.7%<br>13.5%<br>9.6%<br>5.3%                                                            |
| 25 - 34<br>35 - 44<br>45 - 54<br>55 - 64<br>65 - 74                                                                                                               | 4,115<br>4,386<br>4,626<br>2,883<br>2,096<br>1,845<br>871                                                        | 13.9%<br>14.8%<br>15.6%<br>9.7%<br>7.1%<br>6.2%<br>2.9%                                                    | 2,386<br>4,606<br>4,237<br>4,903<br>4,547<br>2,550<br>1,799<br>1,184                                                          | 13.8%<br>12.7%<br>14.7%<br>13.7%<br>7.7%<br>5.4%<br>3.6%                                                     | 5,266<br>3,992<br>4,693<br>4,610<br>3,290<br>1,806<br>1,107                                                    | 15.4%<br>11.7%<br>13.7%<br>13.5%<br>9.6%<br>5.3%<br>3.2%                                                            |
| 25 - 34<br>35 - 44<br>45 - 54<br>55 - 64<br>65 - 74<br>75 - 84<br>85+                                                                                             | 4,115<br>4,386<br>4,626<br>2,883<br>2,096<br>1,845<br>871                                                        | 13.9%<br>14.8%<br>15.6%<br>9.7%<br>7.1%<br>6.2%<br>2.9%                                                    | 2,386<br>4,606<br>4,237<br>4,903<br>4,547<br>2,550<br>1,799<br>1,184                                                          | 13.8%<br>12.7%<br>14.7%<br>13.7%<br>7.7%<br>5.4%<br>3.6%                                                     | 5,266<br>3,992<br>4,693<br>4,610<br>3,290<br>1,806<br>1,107                                                    | 15.49<br>11.79<br>13.79<br>13.59<br>9.69<br>5.39<br>3.29                                                            |
| 25 - 34<br>35 - 44<br>45 - 54<br>55 - 64<br>65 - 74<br>75 - 84<br>85+<br>Race and Ethnicity                                                                       | 4,115<br>4,386<br>4,626<br>2,883<br>2,096<br>1,845<br>871<br>20<br>Number                                        | 13.9%<br>14.8%<br>15.6%<br>9.7%<br>7.1%<br>6.2%<br>2.9%<br>Percent                                         | 2,386<br>4,606<br>4,237<br>4,903<br>4,547<br>2,550<br>1,799<br>1,184<br>20<br>Number                                          | 13.8%<br>12.7%<br>14.7%<br>13.7%<br>7.7%<br>5.4%<br>3.6%                                                     | 5,266<br>3,992<br>4,693<br>4,610<br>3,290<br>1,806<br>1,107<br>20<br>Number                                    | 15.49<br>11.79<br>13.79<br>13.59<br>9.69<br>5.39<br>3.29                                                            |
| 25 - 34<br>35 - 44<br>45 - 54<br>55 - 64<br>65 - 74<br>75 - 84<br>85+<br>Race and Ethnicity<br>White Alone                                                        | 4,115<br>4,386<br>4,626<br>2,883<br>2,096<br>1,845<br>871<br>20<br>Number<br>24,329                              | 13.9%<br>14.8%<br>15.6%<br>9.7%<br>7.1%<br>6.2%<br>2.9%<br>100<br>Percent<br>81.9%                         | 2,386<br>4,606<br>4,237<br>4,903<br>4,547<br>2,550<br>1,799<br>1,184<br>Number<br>24,677                                      | 13.8%<br>12.7%<br>14.7%<br>13.7%<br>7.7%<br>5.4%<br>3.6%<br>110<br>Percent<br>74.1%                          | 5,266<br>3,992<br>4,693<br>4,610<br>3,290<br>1,806<br>1,107<br>20<br>Number<br>23,948                          | 15.49<br>11.79<br>13.79<br>13.59<br>9.69<br>5.39<br>3.29<br><b>Percer</b><br>70.19                                  |
| 25 - 34<br>35 - 44<br>45 - 54<br>55 - 64<br>65 - 74<br>75 - 84<br>85+<br>Race and Ethnicity<br>White Alone<br>Black Alone                                         | 4,115<br>4,386<br>4,626<br>2,883<br>2,096<br>1,845<br>871<br>20<br>Number<br>24,329<br>909                       | 13.9%<br>14.8%<br>15.6%<br>9.7%<br>7.1%<br>6.2%<br>2.9%<br>Percent<br>81.9%<br>3.1%                        | 2,386<br>4,606<br>4,237<br>4,903<br>4,547<br>2,550<br>1,799<br>1,184<br>20<br>Number<br>24,677<br>1,178                       | 13.8%<br>12.7%<br>14.7%<br>13.7%<br>7.7%<br>5.4%<br>3.6%<br>910<br>Percent<br>74.1%<br>3.5%                  | 5,266<br>3,992<br>4,693<br>4,610<br>3,290<br>1,806<br>1,107<br>20<br>Number<br>23,948<br>1,253                 | 15.49<br>11.79<br>13.79<br>13.59<br>9.69<br>5.39<br>3.29<br>70.15<br>Percer<br>70.19                                |
| 25 - 34<br>35 - 44<br>45 - 54<br>55 - 64<br>65 - 74<br>75 - 84<br>85+<br>Race and Ethnicity<br>White Alone<br>Black Alone<br>American Indian Alone                | 4,115<br>4,386<br>4,626<br>2,883<br>2,096<br>1,845<br>871<br>20<br>Number<br>24,329<br>909<br>238                | 13.9%<br>14.8%<br>15.6%<br>9.7%<br>7.1%<br>6.2%<br>2.9%<br>000<br>Percent<br>81.9%<br>3.1%<br>0.8%         | 2,386<br>4,606<br>4,237<br>4,903<br>4,547<br>2,550<br>1,799<br>1,184<br>20<br>Number<br>24,677<br>1,178<br>305                | 13.8%<br>12.7%<br>14.7%<br>13.7%<br>7.7%<br>5.4%<br>3.6%<br>910<br>Percent<br>74.1%<br>3.5%<br>0.9%          | 5,266<br>3,992<br>4,693<br>4,610<br>3,290<br>1,806<br>1,107<br>20<br>Number<br>23,948<br>1,253<br>321          | 15.4° 11.7° 13.5° 9.6° 5.3° 3.2° 115 Percer 70.1° 3.7° 0.9°                                                         |
| 25 - 34<br>35 - 44<br>45 - 54<br>55 - 64<br>65 - 74<br>75 - 84<br>85+<br>Race and Ethnicity<br>White Alone<br>Black Alone<br>American Indian Alone<br>Asian Alone | 4,115<br>4,386<br>4,626<br>2,883<br>2,096<br>1,845<br>871<br>20<br>Number<br>24,329<br>909<br>238<br>1,871       | 13.9%<br>14.8%<br>15.6%<br>9.7%<br>7.1%<br>6.2%<br>2.9%<br>000<br>Percent<br>81.9%<br>3.1%<br>0.8%<br>6.3% | 2,386<br>4,606<br>4,237<br>4,903<br>4,547<br>2,550<br>1,799<br>1,184<br>20<br>Number<br>24,677<br>1,178<br>305<br>3,233       | 13.8%<br>12.7%<br>14.7%<br>13.7%<br>7.7%<br>5.4%<br>3.6%<br>9.10<br>Percent<br>74.1%<br>3.5%<br>0.9%<br>9.7% | 5,266<br>3,992<br>4,693<br>4,610<br>3,290<br>1,806<br>1,107<br>20<br>Number<br>23,948<br>1,253<br>321<br>3,949 | 15.49<br>11.79<br>13.79<br>13.59<br>9.69<br>5.39<br>3.29<br><b>Percer</b><br>70.19<br>3.79<br>0.99<br>11.69         |
| 25 - 34 35 - 44 45 - 54 55 - 64 65 - 74 75 - 84 85+  Race and Ethnicity White Alone Black Alone American Indian Alone Asian Alone Pacific Islander Alone          | 4,115<br>4,386<br>4,626<br>2,883<br>2,096<br>1,845<br>871<br>20<br>Number<br>24,329<br>909<br>238<br>1,871<br>43 | 13.9% 14.8% 15.6% 9.7% 7.1% 6.2% 2.9%  000  Percent 81.9% 3.1% 0.8% 6.3% 0.1%                              | 2,386<br>4,606<br>4,237<br>4,903<br>4,547<br>2,550<br>1,799<br>1,184<br>20<br>Number<br>24,677<br>1,178<br>305<br>3,233<br>61 | 13.8% 12.7% 14.7% 13.7% 7.7% 5.4% 3.6%  Percent 74.1% 3.5% 0.9% 9.7% 0.2%                                    | 5,266 3,992 4,693 4,610 3,290 1,806 1,107 20 Number 23,948 1,253 321 3,949 66                                  | 15.49<br>11.79<br>13.79<br>13.59<br>9.69<br>5.39<br>3.29<br><b>Percen</b><br>70.19<br>3.79<br>0.99<br>11.69<br>0.29 |
| 25 - 34<br>35 - 44<br>45 - 54<br>55 - 64<br>65 - 74<br>75 - 84<br>85+<br>Race and Ethnicity<br>White Alone<br>Black Alone<br>American Indian Alone<br>Asian Alone | 4,115<br>4,386<br>4,626<br>2,883<br>2,096<br>1,845<br>871<br>20<br>Number<br>24,329<br>909<br>238<br>1,871       | 13.9%<br>14.8%<br>15.6%<br>9.7%<br>7.1%<br>6.2%<br>2.9%<br>000<br>Percent<br>81.9%<br>3.1%<br>0.8%<br>6.3% | 2,386<br>4,606<br>4,237<br>4,903<br>4,547<br>2,550<br>1,799<br>1,184<br>20<br>Number<br>24,677<br>1,178<br>305<br>3,233       | 13.8%<br>12.7%<br>14.7%<br>13.7%<br>7.7%<br>5.4%<br>3.6%<br>9.10<br>Percent<br>74.1%<br>3.5%<br>0.9%<br>9.7% | 5,266<br>3,992<br>4,693<br>4,610<br>3,290<br>1,806<br>1,107<br>20<br>Number<br>23,948<br>1,253<br>321<br>3,949 | 15.4%<br>11.7%<br>13.7%<br>13.5%<br>9.6%<br>5.3%<br>3.2%                                                            |